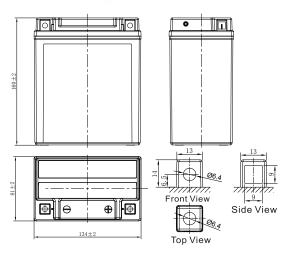

## **CHARACTERISTICS**

| Item                                       |                                                                                                 | Specifications                  |
|--------------------------------------------|-------------------------------------------------------------------------------------------------|---------------------------------|
| Nominal Voltage                            |                                                                                                 | 12V                             |
| Nominal Capacity (10HR)                    |                                                                                                 | 12Ah                            |
| Cold Cranking Performance Amps@0°F (-18°C) |                                                                                                 | 8°C) 135A                       |
| Dimension<br>(±2mm)                        | Length                                                                                          | 134mm (5.28inches)              |
|                                            | Width                                                                                           | 81mm (3.19inches)               |
|                                            | Container Height                                                                                | 160mm (6.30inches)              |
|                                            | Total Height                                                                                    | 160mm (6.30inches)              |
| Battery (with acid)                        | Approx Weight                                                                                   | 3.89kg (8.58lbs)                |
| Terminal type                              |                                                                                                 | А                               |
| Battery type                               | Factory Activated Se                                                                            | ries                            |
| Full Charge                                | Constant-Voltage Charge:                                                                        |                                 |
|                                            | Initial charging curre                                                                          | nt Less than 0.3C <sub>10</sub> |
|                                            | Voltage                                                                                         | 14.40V~15.00V at 25°C (77°F)    |
|                                            | Charging time                                                                                   | 15~18h                          |
|                                            | Constant-Current Ch                                                                             | narge:                          |
|                                            | Charging current 0.1C <sub>10</sub> , when charging voltage up to 14.40V, continue to charge 4h |                                 |
| Floating Charge                            | Initial charging curre                                                                          | nt Unlimited                    |
|                                            | Voltage                                                                                         | 13.50V~13.80V at 25°C (77°F)    |
| Capacity affected by Temperature           | 40°C (104°F)                                                                                    | 106%                            |
|                                            | 25°C (77°F)                                                                                     | 100%                            |
|                                            | 0°C (32°F)                                                                                      | 86%                             |
|                                            | -15°C (5°F)                                                                                     | 65%                             |
| -                                          |                                                                                                 |                                 |