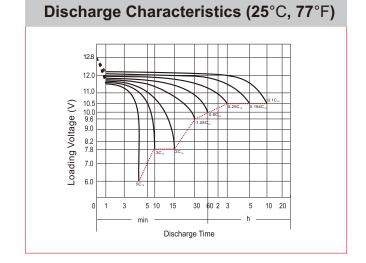

## **CHARACTERISTICS**

| Item                                       |                                                                                                 | Specifications                  |
|--------------------------------------------|-------------------------------------------------------------------------------------------------|---------------------------------|
| Nominal Voltage                            |                                                                                                 | 12V                             |
| Nominal Capacity (10HR)                    |                                                                                                 | 12Ah                            |
| Cold Cranking Performance Amps@0°F (-18°C) |                                                                                                 | 8°C) 135A                       |
| Dimension<br>(±2mm)                        | Length                                                                                          | 134mm (5.28inches)              |
|                                            | Width                                                                                           | 81mm (3.19inches)               |
|                                            | Container Height                                                                                | 160mm (6.30inches)              |
|                                            | Total Height                                                                                    | 160mm (6.30inches)              |
| Battery (with acid)                        | Approx Weight                                                                                   | 3.89kg (8.58lbs)                |
| Terminal type                              |                                                                                                 | А                               |
| Battery type                               | Factory Activated Se                                                                            | ries                            |
| Full Charge                                | Constant-Voltage Charge:                                                                        |                                 |
|                                            | Initial charging curre                                                                          | nt Less than 0.3C <sub>10</sub> |
|                                            | Voltage                                                                                         | 14.40V~15.00V at 25°C (77°F)    |
|                                            | Charging time                                                                                   | 15~18h                          |
|                                            | Constant-Current Ch                                                                             | narge:                          |
|                                            | Charging current 0.1C <sub>10</sub> , when charging voltage up to 14.40V, continue to charge 4h |                                 |
| Floating Charge                            | Initial charging curre                                                                          | nt Unlimited                    |
|                                            | Voltage                                                                                         | 13.50V~13.80V at 25°C (77°F)    |
| Capacity affected by Temperature           | 40°C (104°F)                                                                                    | 106%                            |
|                                            | 25°C (77°F)                                                                                     | 100%                            |
|                                            | 0°C (32°F)                                                                                      | 86%                             |
|                                            | -15°C (5°F)                                                                                     | 65%                             |
| -                                          |                                                                                                 |                                 |