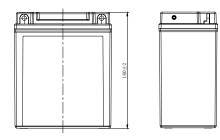

Leoch International Technology Ltd.

Leoch Batteries Pte Ltd

| Item                             |                                                                                                 | Specifications               |
|----------------------------------|-------------------------------------------------------------------------------------------------|------------------------------|
| Nominal Voltage                  |                                                                                                 | 12V                          |
| Nominal Capacity (10HR)          |                                                                                                 | 12Ah                         |
| Cold Cranking Perfo              | rmance Amps@0°F (-18°                                                                           | °C) 135A                     |
| Dimension<br>(±2mm)              | Length                                                                                          | 134mm (5.28inches)           |
|                                  | Width                                                                                           | 81mm (3.19inches)            |
|                                  | Container Height                                                                                | 160mm (6.30inches)           |
|                                  | Total Height                                                                                    | 160mm (6.30inches)           |
| Battery (with acid)              | Approx Weight                                                                                   | 3.88kg (8.55lbs)             |
| Terminal type                    |                                                                                                 | В                            |
| Battery type                     | Factory Activated Serie                                                                         | es                           |
| Full Charge                      | Constant-Voltage Charge:                                                                        |                              |
|                                  | Initial charging current                                                                        | Less than 0.3C10             |
|                                  | Voltage                                                                                         | 14.40V~15.00V at 25°C (77°F) |
|                                  | Charging time                                                                                   | 15~18h                       |
|                                  | Constant-Current Cha                                                                            | rge:                         |
|                                  | Charging current 0.1C <sub>10</sub> , when charging voltage up to 14.40V, continue to charge 4h |                              |
| Floating Charge                  | Initial charging current                                                                        | Unlimited                    |
|                                  | Voltage 13.50V~13.80V at 25°C (77°F)                                                            |                              |
| Capacity affected by Temperature | 40°C (104°F)                                                                                    | 106%                         |
|                                  | 25°C (77°F)                                                                                     | 100%                         |
|                                  | 0°C (32°F)                                                                                      | 86%                          |
|                                  | -15°C (5°F)                                                                                     | 65%                          |