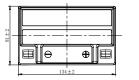

Leoch International Technology Ltd.

Leoch Batteries Pte Ltd

| Item                             |                                                                                                 | Specifications               |
|----------------------------------|-------------------------------------------------------------------------------------------------|------------------------------|
| Nominal Voltage                  |                                                                                                 | 12V                          |
| Nominal Capacity (10HR)          |                                                                                                 | 12Ah                         |
| Cold Cranking Perfo              | rmance Amps@0°F (-18°                                                                           | °C) 135A                     |
| Dimension<br>(±2mm)              | Length                                                                                          | 134mm (5.28inches)           |
|                                  | Width                                                                                           | 81mm (3.19inches)            |
|                                  | Container Height                                                                                | 160mm (6.30inches)           |
|                                  | Total Height                                                                                    | 160mm (6.30inches)           |
| Battery (with acid)              | Approx Weight                                                                                   | 3.88kg (8.55lbs)             |
| Terminal type                    |                                                                                                 | В                            |
| Battery type                     | Factory Activated Serie                                                                         | es                           |
| Full Charge                      | Constant-Voltage Charge:                                                                        |                              |
|                                  | Initial charging current                                                                        | Less than 0.3C10             |
|                                  | Voltage                                                                                         | 14.40V~15.00V at 25°C (77°F) |
|                                  | Charging time                                                                                   | 15~18h                       |
|                                  | Constant-Current Cha                                                                            | rge:                         |
|                                  | Charging current 0.1C <sub>10</sub> , when charging voltage up to 14.40V, continue to charge 4h |                              |
| Floating Charge                  | Initial charging current                                                                        | Unlimited                    |
|                                  | Voltage 13.50V~13.80V at 25°C (77°F)                                                            |                              |
| Capacity affected by Temperature | 40°C (104°F)                                                                                    | 106%                         |
|                                  | 25°C (77°F)                                                                                     | 100%                         |
|                                  | 0°C (32°F)                                                                                      | 86%                          |
|                                  | -15°C (5°F)                                                                                     | 65%                          |