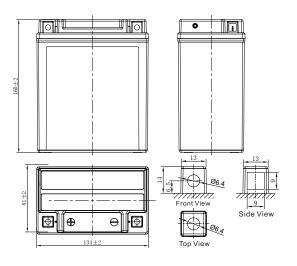

## **CHARACTERISTICS**

| Item                             |                                                                                          | Specifications                  |
|----------------------------------|------------------------------------------------------------------------------------------|---------------------------------|
| Nominal Voltage                  |                                                                                          | 12V                             |
| Nominal Capacity (10HR)          |                                                                                          | 12Ah                            |
| Cold Cranking Perfor             | mance Amps@0°F (-18                                                                      | 3°C) 135A                       |
| Dimension<br>(±2mm)              | Length                                                                                   | 134mm (5.28inches)              |
|                                  | Width                                                                                    | 81mm (3.19inches)               |
|                                  | Container Height                                                                         | 160mm (6.30inches)              |
|                                  | Total Height                                                                             | 160mm (6.30inches)              |
| Battery (with acid)              | Approx Weight                                                                            | 3.89kg (8.58lbs)                |
| Terminal type                    |                                                                                          | Α                               |
| Battery type                     | Factory Activated Se                                                                     | ries                            |
| Full Charge                      | Constant-Voltage Charge:                                                                 |                                 |
|                                  | Initial charging curre                                                                   | nt Less than 0.3C <sub>10</sub> |
|                                  | Voltage                                                                                  | 14.40V~15.00V at 25°C (77°F)    |
|                                  | Charging time                                                                            | 15~18h                          |
|                                  | Constant-Current Ch                                                                      | arge:                           |
|                                  | Charging current $0.1C_{10}$ , when charging voltage up to 14.40V, continue to charge 4h |                                 |
| Floating Charge                  | Initial charging curre                                                                   | nt Unlimited                    |
|                                  | Voltage                                                                                  | 13.50V~13.80V at 25°C (77°F)    |
| Capacity affected by Temperature | 40°C (104°F)                                                                             | 106%                            |
|                                  | 25°C (77°F)                                                                              | 100%                            |
|                                  | 0°C (32°F)                                                                               | 86%                             |
|                                  | -15°C (5°F)                                                                              | 65%                             |