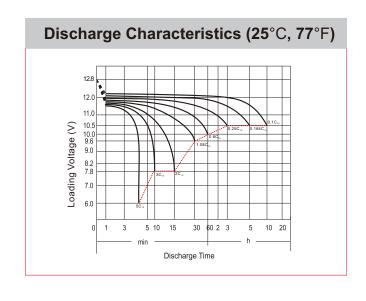

## **CHARACTERISTICS**

| Item                             |                                                                                          | Specifications                  |
|----------------------------------|------------------------------------------------------------------------------------------|---------------------------------|
| Nominal Voltage                  |                                                                                          | 12V                             |
| Nominal Capacity (10HR)          |                                                                                          | 12Ah                            |
| Cold Cranking Perfor             | mance Amps@0°F (-18                                                                      | 3°C) 135A                       |
| Dimension<br>(±2mm)              | Length                                                                                   | 134mm (5.28inches)              |
|                                  | Width                                                                                    | 81mm (3.19inches)               |
|                                  | Container Height                                                                         | 160mm (6.30inches)              |
|                                  | Total Height                                                                             | 160mm (6.30inches)              |
| Battery (with acid)              | Approx Weight                                                                            | 3.89kg (8.58lbs)                |
| Terminal type                    |                                                                                          | Α                               |
| Battery type                     | Factory Activated Se                                                                     | ries                            |
| Full Charge                      | Constant-Voltage Charge:                                                                 |                                 |
|                                  | Initial charging curre                                                                   | nt Less than 0.3C <sub>10</sub> |
|                                  | Voltage                                                                                  | 14.40V~15.00V at 25°C (77°F)    |
|                                  | Charging time                                                                            | 15~18h                          |
|                                  | Constant-Current Ch                                                                      | arge:                           |
|                                  | Charging current $0.1C_{10}$ , when charging voltage up to 14.40V, continue to charge 4h |                                 |
| Floating Charge                  | Initial charging curre                                                                   | nt Unlimited                    |
|                                  | Voltage                                                                                  | 13.50V~13.80V at 25°C (77°F)    |
| Capacity affected by Temperature | 40°C (104°F)                                                                             | 106%                            |
|                                  | 25°C (77°F)                                                                              | 100%                            |
|                                  | 0°C (32°F)                                                                               | 86%                             |
|                                  | -15°C (5°F)                                                                              | 65%                             |