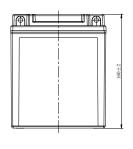

## **CHARACTERISTICS**

| Item                             |                                                                                                 | Specifications                  |
|----------------------------------|-------------------------------------------------------------------------------------------------|---------------------------------|
| Nominal Voltage                  |                                                                                                 | 12V                             |
| Nominal Capacity (10             | OHR)                                                                                            | 12Ah                            |
| Cold Cranking Perfor             | mance Amps@0°F (-1                                                                              | 8°C) 135A                       |
| Dimension<br>(±2mm)              | Length                                                                                          | 134mm (5.28inches)              |
|                                  | Width                                                                                           | 81mm (3.19inches)               |
|                                  | Container Height                                                                                | 160mm (6.30inches)              |
|                                  | Total Height                                                                                    | 160mm (6.30inches)              |
| Battery (with acid)              | Approx Weight                                                                                   | 3.88kg (8.55lbs)                |
| Terminal type                    |                                                                                                 | В                               |
| Battery type                     | Factory Activated Se                                                                            | ries                            |
| Full Charge                      | Constant-Voltage Charge:                                                                        |                                 |
|                                  | Initial charging curre                                                                          | nt Less than 0.3C <sub>10</sub> |
|                                  | Voltage                                                                                         | 14.40V~15.00V at 25°C (77°F)    |
|                                  | Charging time                                                                                   | 15~18h                          |
|                                  | Constant-Current Ch                                                                             | narge:                          |
|                                  | Charging current 0.1C <sub>10</sub> , when charging voltage up to 14.40V, continue to charge 4h |                                 |
| Floating Charge                  | Initial charging curre                                                                          | nt Unlimited                    |
|                                  | Voltage                                                                                         | 13.50V~13.80V at 25°C (77°F)    |
| Capacity affected by Temperature | 40°C (104°F)                                                                                    | 106%                            |
|                                  | 25°C (77°F)                                                                                     | 100%                            |
|                                  | 0°C (32°F)                                                                                      | 86%                             |
|                                  | -15°C (5°F)                                                                                     | 65%                             |