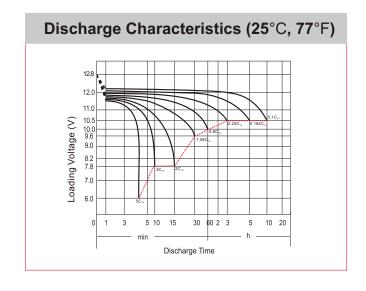

## **CHARACTERISTICS**

| Item                             |                                                                                                 | Specifications                  |
|----------------------------------|-------------------------------------------------------------------------------------------------|---------------------------------|
| Nominal Voltage                  |                                                                                                 | 12V                             |
| Nominal Capacity (10             | OHR)                                                                                            | 12Ah                            |
| Cold Cranking Perfor             | mance Amps@0°F (-1                                                                              | 8°C) 135A                       |
| Dimension<br>(±2mm)              | Length                                                                                          | 134mm (5.28inches)              |
|                                  | Width                                                                                           | 81mm (3.19inches)               |
|                                  | Container Height                                                                                | 160mm (6.30inches)              |
|                                  | Total Height                                                                                    | 160mm (6.30inches)              |
| Battery (with acid)              | Approx Weight                                                                                   | 3.88kg (8.55lbs)                |
| Terminal type                    |                                                                                                 | В                               |
| Battery type                     | Factory Activated Se                                                                            | ries                            |
| Full Charge                      | Constant-Voltage Charge:                                                                        |                                 |
|                                  | Initial charging curre                                                                          | nt Less than 0.3C <sub>10</sub> |
|                                  | Voltage                                                                                         | 14.40V~15.00V at 25°C (77°F)    |
|                                  | Charging time                                                                                   | 15~18h                          |
|                                  | Constant-Current Ch                                                                             | narge:                          |
|                                  | Charging current 0.1C <sub>10</sub> , when charging voltage up to 14.40V, continue to charge 4h |                                 |
| Floating Charge                  | Initial charging curre                                                                          | nt Unlimited                    |
|                                  | Voltage                                                                                         | 13.50V~13.80V at 25°C (77°F)    |
| Capacity affected by Temperature | 40°C (104°F)                                                                                    | 106%                            |
|                                  | 25°C (77°F)                                                                                     | 100%                            |
|                                  | 0°C (32°F)                                                                                      | 86%                             |
|                                  | -15°C (5°F)                                                                                     | 65%                             |