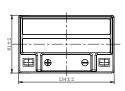

## **CHARACTERISTICS**

| Item                             |                                                                                                 | Specifications                  |
|----------------------------------|-------------------------------------------------------------------------------------------------|---------------------------------|
| Nominal Voltage                  |                                                                                                 | 12V                             |
| Nominal Capacity (10             | OHR)                                                                                            | 12Ah                            |
| Cold Cranking Perfor             | mance Amps@0°F (-1                                                                              | 8°C) 135A                       |
| Dimension<br>(±2mm)              | Length                                                                                          | 134mm (5.28inches)              |
|                                  | Width                                                                                           | 81mm (3.19inches)               |
|                                  | Container Height                                                                                | 160mm (6.30inches)              |
|                                  | Total Height                                                                                    | 160mm (6.30inches)              |
| Battery (with acid)              | Approx Weight                                                                                   | 3.88kg (8.55lbs)                |
| Terminal type                    |                                                                                                 | В                               |
| Battery type                     | Factory Activated Se                                                                            | ries                            |
| Full Charge                      | Constant-Voltage Charge:                                                                        |                                 |
|                                  | Initial charging curre                                                                          | nt Less than 0.3C <sub>10</sub> |
|                                  | Voltage                                                                                         | 14.40V~15.00V at 25°C (77°F)    |
|                                  | Charging time                                                                                   | 15~18h                          |
|                                  | Constant-Current Ch                                                                             | narge:                          |
|                                  | Charging current 0.1C <sub>10</sub> , when charging voltage up to 14.40V, continue to charge 4h |                                 |
| Floating Charge                  | Initial charging curre                                                                          | nt Unlimited                    |
|                                  | Voltage                                                                                         | 13.50V~13.80V at 25°C (77°F)    |
| Capacity affected by Temperature | 40°C (104°F)                                                                                    | 106%                            |
|                                  | 25°C (77°F)                                                                                     | 100%                            |
|                                  | 0°C (32°F)                                                                                      | 86%                             |
|                                  | -15°C (5°F)                                                                                     | 65%                             |