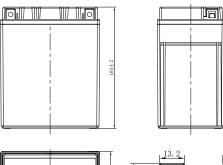

Leoch International Technology Ltd.

Leoch Batteries Pte Ltd

| Item                             |                                                                                                 | Specifications               |
|----------------------------------|-------------------------------------------------------------------------------------------------|------------------------------|
| Nominal Voltage                  |                                                                                                 | 12V                          |
| Nominal Capacity (10HR)          |                                                                                                 | 12Ah                         |
| Cold Cranking Perfo              | rmance Amps@0°F (-18°                                                                           | °C) 170A                     |
| Dimension<br>(±2mm)              | Length                                                                                          | 133mm (5.24inches)           |
|                                  | Width                                                                                           | 90mm (3.54inches)            |
|                                  | Container Height                                                                                | 164mm (6.46inches)           |
|                                  | Total Height                                                                                    | 164mm (6.46inches)           |
| Battery (with acid)              | Approx Weight                                                                                   | 4.2kg (9.26lbs)              |
| Terminal type                    |                                                                                                 | A                            |
| Battery type                     | Factory Activated Seri                                                                          | es                           |
| Full Charge                      | Constant-Voltage Charge:                                                                        |                              |
|                                  | Initial charging current                                                                        | t Less than 0.3C10           |
|                                  | Voltage                                                                                         | 14.40V~15.00V at 25°C (77°F) |
|                                  | Charging time                                                                                   | 15~18h                       |
|                                  | Constant-Current Cha                                                                            | irge:                        |
|                                  | Charging current 0.1C <sub>10</sub> , when charging voltage up to 14.40V, continue to charge 4h |                              |
| Floating Charge                  | Initial charging current                                                                        | t Unlimited                  |
|                                  | Voltage 13.50V~13.80V at 25°C (77°F)                                                            |                              |
| Capacity affected by Temperature | 40°C (104°F)                                                                                    | 106%                         |
|                                  | 25°C (77°F)                                                                                     | 100%                         |
|                                  | 0°C (32°F)                                                                                      | 86%                          |
|                                  | -15°C (5°F)                                                                                     | 65%                          |