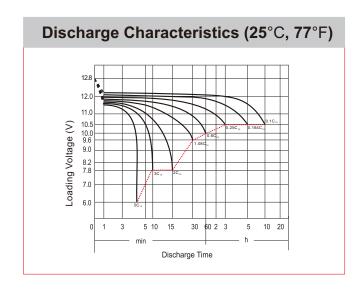

## **CHARACTERISTICS**

| Item                             |                                                                                                 | Specifications                  |
|----------------------------------|-------------------------------------------------------------------------------------------------|---------------------------------|
| Nominal Voltage                  |                                                                                                 | 12V                             |
| Nominal Capacity (10HR)          |                                                                                                 | 12Ah                            |
| Cold Cranking Perfo              | rmance Amps@0°F (-18                                                                            | 3°C) 220A                       |
| Dimension<br>(±2mm)              | Length                                                                                          | 133mm (5.24inches)              |
|                                  | Width                                                                                           | 90mm (3.54inches)               |
|                                  | Container Height                                                                                | 164mm (6.46inches)              |
|                                  | Total Height                                                                                    | 164mm (6.46inches)              |
| Battery (with acid)              | Approx Weight                                                                                   | 4.40kg (9.70lbs)                |
| Terminal type                    |                                                                                                 | А                               |
| Battery type                     | Factory Activated Ser                                                                           | ries                            |
| Full Charge                      | Constant-Voltage Charge:                                                                        |                                 |
|                                  | Initial charging currer                                                                         | nt Less than 0.3C <sub>10</sub> |
|                                  | Voltage                                                                                         | 14.40V~15.00V at 25°C (77°F)    |
|                                  | Charging time                                                                                   | 15~18h                          |
|                                  | Constant-Current Ch                                                                             | arge:                           |
|                                  | Charging current 0.1C <sub>10</sub> , when charging voltage up to 14.40V, continue to charge 4h |                                 |
| Floating Charge                  | Initial charging currer                                                                         | nt Unlimited                    |
|                                  | Voltage                                                                                         | 13.50V~13.80V at 25°C (77°F)    |
| Capacity affected by Temperature | 40°C (104°F)                                                                                    | 106%                            |
|                                  | 25°C (77°F)                                                                                     | 100%                            |
|                                  | 0°C (32°F)                                                                                      | 86%                             |
|                                  | -15°C (5°F)                                                                                     | 65%                             |