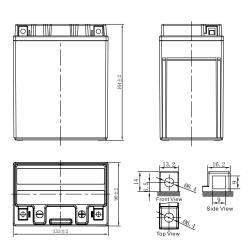

## **CHARACTERISTICS**

| Item                             |                                                                                                 | Specifications                  |
|----------------------------------|-------------------------------------------------------------------------------------------------|---------------------------------|
| Nominal Voltage                  |                                                                                                 | 12V                             |
| Nominal Capacity (10HR)          |                                                                                                 | 12Ah                            |
| Cold Cranking Perfo              | rmance Amps@0°F (-18                                                                            | 3°C) 220A                       |
| Dimension<br>(±2mm)              | Length                                                                                          | 133mm (5.24inches)              |
|                                  | Width                                                                                           | 90mm (3.54inches)               |
|                                  | Container Height                                                                                | 164mm (6.46inches)              |
|                                  | Total Height                                                                                    | 164mm (6.46inches)              |
| Battery (with acid)              | Approx Weight                                                                                   | 4.40kg (9.70lbs)                |
| Terminal type                    |                                                                                                 | А                               |
| Battery type                     | Factory Activated Ser                                                                           | ries                            |
| Full Charge                      | Constant-Voltage Charge:                                                                        |                                 |
|                                  | Initial charging currer                                                                         | nt Less than 0.3C <sub>10</sub> |
|                                  | Voltage                                                                                         | 14.40V~15.00V at 25°C (77°F)    |
|                                  | Charging time                                                                                   | 15~18h                          |
|                                  | Constant-Current Ch                                                                             | arge:                           |
|                                  | Charging current 0.1C <sub>10</sub> , when charging voltage up to 14.40V, continue to charge 4h |                                 |
| Floating Charge                  | Initial charging currer                                                                         | nt Unlimited                    |
|                                  | Voltage                                                                                         | 13.50V~13.80V at 25°C (77°F)    |
| Capacity affected by Temperature | 40°C (104°F)                                                                                    | 106%                            |
|                                  | 25°C (77°F)                                                                                     | 100%                            |
|                                  | 0°C (32°F)                                                                                      | 86%                             |
|                                  | -15°C (5°F)                                                                                     | 65%                             |