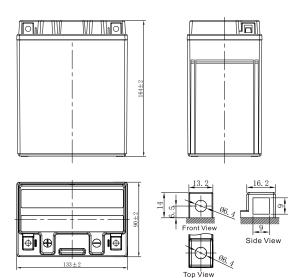

## **CHARACTERISTICS**

| Item                             |                                                                                                 | Specifications                  |
|----------------------------------|-------------------------------------------------------------------------------------------------|---------------------------------|
| Nominal Voltage                  |                                                                                                 | 12V                             |
| Nominal Capacity (10HR)          |                                                                                                 | 12Ah                            |
| Cold Cranking Perfo              | rmance Amps@0°F (-18                                                                            | 3°C) 220A                       |
| Dimension<br>(±2mm)              | Length                                                                                          | 133mm (5.24inches)              |
|                                  | Width                                                                                           | 90mm (3.54inches)               |
|                                  | Container Height                                                                                | 164mm (6.46inches)              |
|                                  | Total Height                                                                                    | 164mm (6.46inches)              |
| Battery (with acid)              | Approx Weight                                                                                   | 4.40kg (9.70lbs)                |
| Terminal type                    |                                                                                                 | A                               |
| Battery type                     | Factory Activated Se                                                                            | ries                            |
| Full Charge                      | Constant-Voltage Charge:                                                                        |                                 |
|                                  | Initial charging currer                                                                         | nt Less than 0.3C <sub>10</sub> |
|                                  | Voltage                                                                                         | 14.40V~15.00V at 25°C (77°F)    |
|                                  | Charging time                                                                                   | 15~18h                          |
|                                  | Constant-Current Ch                                                                             | arge:                           |
|                                  | Charging current 0.1C <sub>10</sub> , when charging voltage up to 14.40V, continue to charge 4h |                                 |
| Floating Charge                  | Initial charging currer                                                                         | nt Unlimited                    |
|                                  | Voltage                                                                                         | 13.50V~13.80V at 25°C (77°F)    |
| Capacity affected by Temperature | 40°C (104°F)                                                                                    | 106%                            |
|                                  | 25°C (77°F)                                                                                     | 100%                            |
|                                  | 0°C (32°F)                                                                                      | 86%                             |
|                                  | -15°C (5°F)                                                                                     | 65%                             |