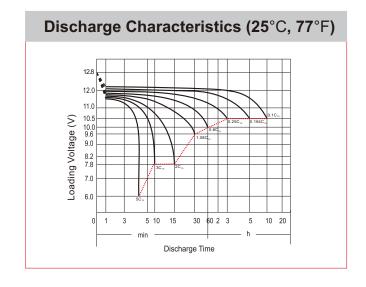

## **CHARACTERISTICS**

| Item                             |                                                                                                 | Specifications                  |
|----------------------------------|-------------------------------------------------------------------------------------------------|---------------------------------|
| Nominal Voltage                  |                                                                                                 | 12V                             |
| Nominal Capacity (10HR)          |                                                                                                 | 12Ah                            |
| Cold Cranking Perfo              | rmance Amps@0°F (-18                                                                            | 3°C) 220A                       |
| Dimension<br>(±2mm)              | Length                                                                                          | 133mm (5.24inches)              |
|                                  | Width                                                                                           | 90mm (3.54inches)               |
|                                  | Container Height                                                                                | 164mm (6.46inches)              |
|                                  | Total Height                                                                                    | 164mm (6.46inches)              |
| Battery (with acid)              | Approx Weight                                                                                   | 4.40kg (9.70lbs)                |
| Terminal type                    |                                                                                                 | A                               |
| Battery type                     | Factory Activated Se                                                                            | ries                            |
| Full Charge                      | Constant-Voltage Charge:                                                                        |                                 |
|                                  | Initial charging currer                                                                         | nt Less than 0.3C <sub>10</sub> |
|                                  | Voltage                                                                                         | 14.40V~15.00V at 25°C (77°F)    |
|                                  | Charging time                                                                                   | 15~18h                          |
|                                  | Constant-Current Ch                                                                             | arge:                           |
|                                  | Charging current 0.1C <sub>10</sub> , when charging voltage up to 14.40V, continue to charge 4h |                                 |
| Floating Charge                  | Initial charging currer                                                                         | nt Unlimited                    |
|                                  | Voltage                                                                                         | 13.50V~13.80V at 25°C (77°F)    |
| Capacity affected by Temperature | 40°C (104°F)                                                                                    | 106%                            |
|                                  | 25°C (77°F)                                                                                     | 100%                            |
|                                  | 0°C (32°F)                                                                                      | 86%                             |
|                                  | -15°C (5°F)                                                                                     | 65%                             |