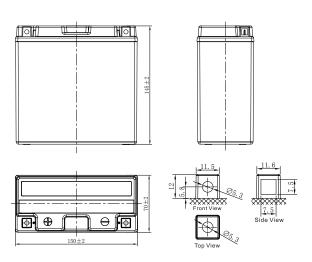

## **CHARACTERISTICS**

| Item                             |                                                                                                 | Specifications                  |
|----------------------------------|-------------------------------------------------------------------------------------------------|---------------------------------|
| Nominal Voltage                  |                                                                                                 | 12V                             |
| Nominal Capacity (10HR)          |                                                                                                 | 12Ah                            |
| Cold Cranking Perfo              | rmance Amps@0°F (-18                                                                            | 3°C) 175A                       |
| Dimension<br>(±2mm)              | Length                                                                                          | 150mm (5.91inches)              |
|                                  | Width                                                                                           | 70mm (2.76inches)               |
|                                  | Container Height                                                                                | 145mm (5.71inches)              |
|                                  | Total Height                                                                                    | 145mm (5.71inches)              |
| Battery (with acid)              | Approx Weight                                                                                   | 4.10kg (9.04lbs)                |
| Terminal type                    |                                                                                                 | A                               |
| Battery type                     | Factory Activated Se                                                                            | ries                            |
| Full Charge                      | Constant-Voltage Charge:                                                                        |                                 |
|                                  | Initial charging currer                                                                         | nt Less than 0.3C <sub>10</sub> |
|                                  | Voltage                                                                                         | 14.40V~15.00V at 25°C (77°F)    |
|                                  | Charging time                                                                                   | 15~18h                          |
|                                  | Constant-Current Ch                                                                             | arge:                           |
|                                  | Charging current 0.1C <sub>10</sub> , when charging voltage up to 14.40V, continue to charge 4h |                                 |
| Floating Charge                  | Initial charging currer                                                                         | nt Unlimited                    |
|                                  | Voltage                                                                                         | 13.50V~13.80V at 25°C (77°F)    |
| Capacity affected by Temperature | 40°C (104°F)                                                                                    | 106%                            |
|                                  | 25°C (77°F)                                                                                     | 100%                            |
|                                  | 0°C (32°F)                                                                                      | 86%                             |
|                                  | -15°C (5°F)                                                                                     | 65%                             |
|                                  |                                                                                                 |                                 |