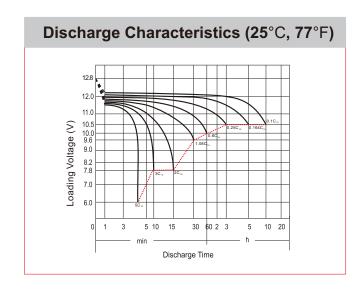

## **CHARACTERISTICS**

| Item                             |                                                                                                 | Specifications                  |
|----------------------------------|-------------------------------------------------------------------------------------------------|---------------------------------|
| Nominal Voltage                  |                                                                                                 | 12V                             |
| Nominal Capacity (10HR)          |                                                                                                 | 12Ah                            |
| Cold Cranking Perfo              | rmance Amps@0°F (-18                                                                            | 3°C) 175A                       |
| Dimension<br>(±2mm)              | Length                                                                                          | 150mm (5.91inches)              |
|                                  | Width                                                                                           | 70mm (2.76inches)               |
|                                  | Container Height                                                                                | 145mm (5.71inches)              |
|                                  | Total Height                                                                                    | 145mm (5.71inches)              |
| Battery (with acid)              | Approx Weight                                                                                   | 4.10kg (9.04lbs)                |
| Terminal type                    |                                                                                                 | A                               |
| Battery type                     | Factory Activated Se                                                                            | ries                            |
| Full Charge                      | Constant-Voltage Charge:                                                                        |                                 |
|                                  | Initial charging currer                                                                         | nt Less than 0.3C <sub>10</sub> |
|                                  | Voltage                                                                                         | 14.40V~15.00V at 25°C (77°F)    |
|                                  | Charging time                                                                                   | 15~18h                          |
|                                  | Constant-Current Ch                                                                             | arge:                           |
|                                  | Charging current 0.1C <sub>10</sub> , when charging voltage up to 14.40V, continue to charge 4h |                                 |
| Floating Charge                  | Initial charging currer                                                                         | nt Unlimited                    |
|                                  | Voltage                                                                                         | 13.50V~13.80V at 25°C (77°F)    |
| Capacity affected by Temperature | 40°C (104°F)                                                                                    | 106%                            |
|                                  | 25°C (77°F)                                                                                     | 100%                            |
|                                  | 0°C (32°F)                                                                                      | 86%                             |
|                                  | -15°C (5°F)                                                                                     | 65%                             |
|                                  |                                                                                                 |                                 |