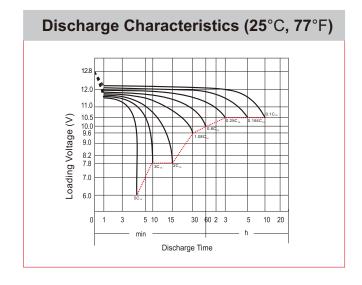

## **CHARACTERISTICS**

| Item                             |                                                                                               | Specifications                  |
|----------------------------------|-----------------------------------------------------------------------------------------------|---------------------------------|
| Nominal Voltage                  |                                                                                               | 12V                             |
| Nominal Capacity (10HR)          |                                                                                               | 13Ah                            |
| Cold Cranking Perfo              | rmance Amps@0°F (-18                                                                          | 3°C) 200A                       |
| Dimension<br>(±2mm)              | Length                                                                                        | 150mm (5.91inches)              |
|                                  | Width                                                                                         | 87mm (3.43inches)               |
|                                  | Container Height                                                                              | 145mm (5.71inches)              |
|                                  | Total Height                                                                                  | 145mm (5.71inches)              |
| Battery (with acid)              | Approx Weight                                                                                 | 4.76kg (10.5lbs)                |
| Terminal type                    |                                                                                               | 0                               |
| Battery type                     | Factory Activated Se                                                                          | ries                            |
| Full Charge                      | Constant-Voltage Charge:                                                                      |                                 |
|                                  | Initial charging curre                                                                        | nt Less than 0.3C <sub>10</sub> |
|                                  | Voltage                                                                                       | 14.40V~15.00V at 25°C (77°F)    |
|                                  | Charging time                                                                                 | 15~18h                          |
|                                  | Constant-Current Ch                                                                           | arge:                           |
|                                  | Charging current $0.1C_{10}$ , when charging voltage up to $14.40V$ , continue to charge $4h$ |                                 |
| Floating Charge                  | Initial charging curre                                                                        | nt Unlimited                    |
|                                  | Voltage 13.50V~13.80V at 25°C (77°F)                                                          |                                 |
| Capacity affected by Temperature | 40°C (104°F)                                                                                  | 106%                            |
|                                  | 25°C (77°F)                                                                                   | 100%                            |
|                                  | 0°C (32°F)                                                                                    | 86%                             |
|                                  | -15°C (5°F)                                                                                   | 65%                             |