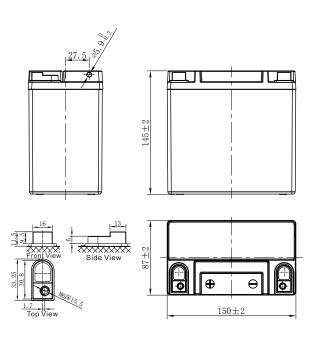

## **CHARACTERISTICS**

| Item                             |                                                                                               | Specifications                  |
|----------------------------------|-----------------------------------------------------------------------------------------------|---------------------------------|
| Nominal Voltage                  |                                                                                               | 12V                             |
| Nominal Capacity (10HR)          |                                                                                               | 13Ah                            |
| Cold Cranking Perfo              | rmance Amps@0°F (-18                                                                          | 3°C) 200A                       |
| Dimension<br>(±2mm)              | Length                                                                                        | 150mm (5.91inches)              |
|                                  | Width                                                                                         | 87mm (3.43inches)               |
|                                  | Container Height                                                                              | 145mm (5.71inches)              |
|                                  | Total Height                                                                                  | 145mm (5.71inches)              |
| Battery (with acid)              | Approx Weight                                                                                 | 4.76kg (10.5lbs)                |
| Terminal type                    |                                                                                               | 0                               |
| Battery type                     | Factory Activated Se                                                                          | ries                            |
| Full Charge                      | Constant-Voltage Charge:                                                                      |                                 |
|                                  | Initial charging curre                                                                        | nt Less than 0.3C <sub>10</sub> |
|                                  | Voltage                                                                                       | 14.40V~15.00V at 25°C (77°F)    |
|                                  | Charging time                                                                                 | 15~18h                          |
|                                  | Constant-Current Ch                                                                           | arge:                           |
|                                  | Charging current $0.1C_{10}$ , when charging voltage up to $14.40V$ , continue to charge $4h$ |                                 |
| Floating Charge                  | Initial charging curre                                                                        | nt Unlimited                    |
|                                  | Voltage 13.50V~13.80V at 25°C (77°F)                                                          |                                 |
| Capacity affected by Temperature | 40°C (104°F)                                                                                  | 106%                            |
|                                  | 25°C (77°F)                                                                                   | 100%                            |
|                                  | 0°C (32°F)                                                                                    | 86%                             |
|                                  | -15°C (5°F)                                                                                   | 65%                             |