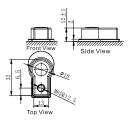

## **CHARACTERISTICS**

| Item                             |                                                                                               | Specifications                  |
|----------------------------------|-----------------------------------------------------------------------------------------------|---------------------------------|
| Nominal Voltage                  |                                                                                               | 12V                             |
|                                  |                                                                                               |                                 |
| Nominal Capacity (10HR)          |                                                                                               | 13Ah                            |
| Cold Cranking Perfor             | mance Amps@0°F (-1                                                                            | 8°C) 245A                       |
| Dimension<br>(±2mm)              | Length                                                                                        | 150mm (5.91inches)              |
|                                  | Width                                                                                         | 87mm (3.43inches)               |
|                                  | Container Height                                                                              | 145mm (5.71inches)              |
|                                  | Total Height                                                                                  | 145mm (5.71inches)              |
| Battery (with acid)              | Approx Weight                                                                                 | 5.30kg (11.7lbs)                |
| Terminal type                    |                                                                                               | 0                               |
| Battery type                     | Factory Activated Se                                                                          | ries                            |
| Full Charge                      | Constant-Voltage Charge:                                                                      |                                 |
|                                  | Initial charging curre                                                                        | nt Less than 0.3C <sub>10</sub> |
|                                  | Voltage                                                                                       | 14.40V~15.00V at 25°C (77°F)    |
|                                  | Charging time                                                                                 | 15~18h                          |
|                                  | Constant-Current Ch                                                                           | narge:                          |
|                                  | Charging current $0.1C_{10}$ , when charging voltage up to $14.40V$ , continue to charge $4h$ |                                 |
| Floating Charge                  | Initial charging curre                                                                        | nt Unlimited                    |
|                                  | Voltage 13.50V~13.80V at 25°C (77°F)                                                          |                                 |
| Capacity affected by Temperature | 40°C (104°F)                                                                                  | 106%                            |
|                                  | 25°C (77°F)                                                                                   | 100%                            |
|                                  | 0°C (32°F)                                                                                    | 86%                             |
|                                  | -15°C (5°F)                                                                                   | 65%                             |