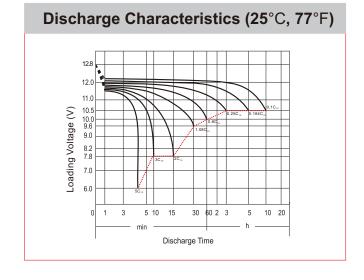

## **CHARACTERISTICS**

| Item                             |                                                                                               | Specifications                  |
|----------------------------------|-----------------------------------------------------------------------------------------------|---------------------------------|
| Nominal Voltage                  |                                                                                               | 12V                             |
|                                  |                                                                                               |                                 |
| Nominal Capacity (10HR)          |                                                                                               | 13Ah                            |
| Cold Cranking Perfor             | mance Amps@0°F (-1                                                                            | 8°C) 245A                       |
| Dimension<br>(±2mm)              | Length                                                                                        | 150mm (5.91inches)              |
|                                  | Width                                                                                         | 87mm (3.43inches)               |
|                                  | Container Height                                                                              | 145mm (5.71inches)              |
|                                  | Total Height                                                                                  | 145mm (5.71inches)              |
| Battery (with acid)              | Approx Weight                                                                                 | 5.30kg (11.7lbs)                |
| Terminal type                    |                                                                                               | 0                               |
| Battery type                     | Factory Activated Se                                                                          | ries                            |
| Full Charge                      | Constant-Voltage Charge:                                                                      |                                 |
|                                  | Initial charging curre                                                                        | nt Less than 0.3C <sub>10</sub> |
|                                  | Voltage                                                                                       | 14.40V~15.00V at 25°C (77°F)    |
|                                  | Charging time                                                                                 | 15~18h                          |
|                                  | Constant-Current Ch                                                                           | narge:                          |
|                                  | Charging current $0.1C_{10}$ , when charging voltage up to $14.40V$ , continue to charge $4h$ |                                 |
| Floating Charge                  | Initial charging curre                                                                        | nt Unlimited                    |
|                                  | Voltage 13.50V~13.80V at 25°C (77°F)                                                          |                                 |
| Capacity affected by Temperature | 40°C (104°F)                                                                                  | 106%                            |
|                                  | 25°C (77°F)                                                                                   | 100%                            |
|                                  | 0°C (32°F)                                                                                    | 86%                             |
|                                  | -15°C (5°F)                                                                                   | 65%                             |