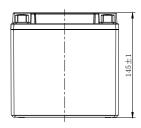

## **CHARACTERISTICS**

| Item                             |                                                                                               | Specifications                  |
|----------------------------------|-----------------------------------------------------------------------------------------------|---------------------------------|
| Nominal Voltage                  |                                                                                               | 12V                             |
|                                  |                                                                                               |                                 |
| Nominal Capacity (10HR)          |                                                                                               | 13Ah                            |
| Cold Cranking Perfor             | mance Amps@0°F (-1                                                                            | 8°C) 245A                       |
| Dimension<br>(±2mm)              | Length                                                                                        | 150mm (5.91inches)              |
|                                  | Width                                                                                         | 87mm (3.43inches)               |
|                                  | Container Height                                                                              | 145mm (5.71inches)              |
|                                  | Total Height                                                                                  | 145mm (5.71inches)              |
| Battery (with acid)              | Approx Weight                                                                                 | 5.30kg (11.7lbs)                |
| Terminal type                    |                                                                                               | 0                               |
| Battery type                     | Factory Activated Se                                                                          | ries                            |
| Full Charge                      | Constant-Voltage Charge:                                                                      |                                 |
|                                  | Initial charging curre                                                                        | nt Less than 0.3C <sub>10</sub> |
|                                  | Voltage                                                                                       | 14.40V~15.00V at 25°C (77°F)    |
|                                  | Charging time                                                                                 | 15~18h                          |
|                                  | Constant-Current Ch                                                                           | narge:                          |
|                                  | Charging current $0.1C_{10}$ , when charging voltage up to $14.40V$ , continue to charge $4h$ |                                 |
| Floating Charge                  | Initial charging curre                                                                        | nt Unlimited                    |
|                                  | Voltage 13.50V~13.80V at 25°C (77°F)                                                          |                                 |
| Capacity affected by Temperature | 40°C (104°F)                                                                                  | 106%                            |
|                                  | 25°C (77°F)                                                                                   | 100%                            |
|                                  | 0°C (32°F)                                                                                    | 86%                             |
|                                  | -15°C (5°F)                                                                                   | 65%                             |