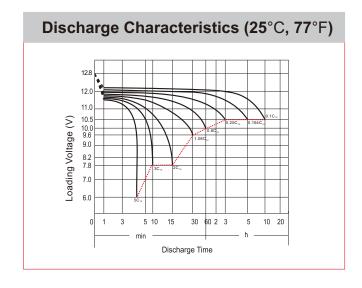

## **CHARACTERISTICS**

| Item                             |                                                                                                 | Specifications                  |
|----------------------------------|-------------------------------------------------------------------------------------------------|---------------------------------|
| Nominal Voltage                  |                                                                                                 | 12V                             |
| Nominal Capacity (10HR)          |                                                                                                 | 19Ah                            |
| Cold Cranking Perfo              | rmance Amps@0°F (-18                                                                            | 3°C) 220A                       |
| Dimension<br>(±2mm)              | Length                                                                                          | 175mm (6.89inches)              |
|                                  | Width                                                                                           | 100mm (3.94inches)              |
|                                  | Container Height                                                                                | 155mm (6.10inches)              |
|                                  | Total Height                                                                                    | 155mm (6.10inches)              |
| Battery (with acid)              | Approx Weight                                                                                   | 6.30kg (13.9lbs)                |
| Terminal type                    |                                                                                                 | A                               |
| Battery type                     | Factory Activated Ser                                                                           | ries                            |
| Full Charge                      | Constant-Voltage Charge:                                                                        |                                 |
|                                  | Initial charging currer                                                                         | nt Less than 0.3C <sub>10</sub> |
|                                  | Voltage                                                                                         | 14.40V~15.00V at 25°C (77°F)    |
|                                  | Charging time                                                                                   | 15~18h                          |
|                                  | Constant-Current Ch                                                                             | arge:                           |
|                                  | Charging current 0.1C <sub>10</sub> , when charging voltage up to 14.40V, continue to charge 4h |                                 |
| Floating Charge                  | Initial charging currer                                                                         | nt Unlimited                    |
|                                  | Voltage                                                                                         | 13.50V~13.80V at 25°C (77°F)    |
| Capacity affected by Temperature | 40°C (104°F)                                                                                    | 106%                            |
|                                  | 25°C (77°F)                                                                                     | 100%                            |
|                                  | 0°C (32°F)                                                                                      | 86%                             |
|                                  | -15°C (5°F)                                                                                     | 65%                             |