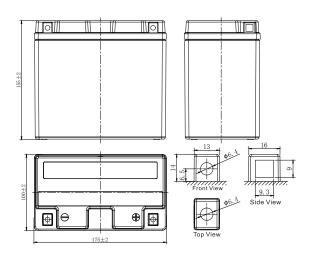

## **CHARACTERISTICS**

| Item                             |                                                                                                 | Specifications                  |
|----------------------------------|-------------------------------------------------------------------------------------------------|---------------------------------|
| Nominal Voltage                  |                                                                                                 | 12V                             |
| Nominal Capacity (10HR)          |                                                                                                 | 19Ah                            |
| Cold Cranking Perfo              | rmance Amps@0°F (-18                                                                            | 3°C) 220A                       |
| Dimension<br>(±2mm)              | Length                                                                                          | 175mm (6.89inches)              |
|                                  | Width                                                                                           | 100mm (3.94inches)              |
|                                  | Container Height                                                                                | 155mm (6.10inches)              |
|                                  | Total Height                                                                                    | 155mm (6.10inches)              |
| Battery (with acid)              | Approx Weight                                                                                   | 6.30kg (13.9lbs)                |
| Terminal type                    |                                                                                                 | A                               |
| Battery type                     | Factory Activated Ser                                                                           | ries                            |
| Full Charge                      | Constant-Voltage Charge:                                                                        |                                 |
|                                  | Initial charging currer                                                                         | nt Less than 0.3C <sub>10</sub> |
|                                  | Voltage                                                                                         | 14.40V~15.00V at 25°C (77°F)    |
|                                  | Charging time                                                                                   | 15~18h                          |
|                                  | Constant-Current Ch                                                                             | arge:                           |
|                                  | Charging current 0.1C <sub>10</sub> , when charging voltage up to 14.40V, continue to charge 4h |                                 |
| Floating Charge                  | Initial charging currer                                                                         | nt Unlimited                    |
|                                  | Voltage                                                                                         | 13.50V~13.80V at 25°C (77°F)    |
| Capacity affected by Temperature | 40°C (104°F)                                                                                    | 106%                            |
|                                  | 25°C (77°F)                                                                                     | 100%                            |
|                                  | 0°C (32°F)                                                                                      | 86%                             |
|                                  | -15°C (5°F)                                                                                     | 65%                             |