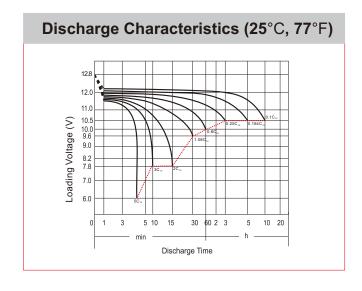

## **CHARACTERISTICS**

| Item                             |                                                                                                 | Specifications                  |
|----------------------------------|-------------------------------------------------------------------------------------------------|---------------------------------|
| Nominal Voltage                  |                                                                                                 | 12V                             |
| Nominal Capacity (10HR)          |                                                                                                 | 19Ah                            |
| Cold Cranking Perfo              | rmance Amps@0°F (-18                                                                            | 3°C) 220A                       |
| Dimension<br>(±2mm)              | Length                                                                                          | 175mm (6.89inches)              |
|                                  | Width                                                                                           | 100mm (3.94inches)              |
|                                  | Container Height                                                                                | 155mm (6.10inches)              |
|                                  | Total Height                                                                                    | 155mm (6.10inches)              |
| Battery (with acid)              | Approx Weight                                                                                   | 6.30kg (13.9lbs)                |
| Terminal type                    |                                                                                                 | A                               |
| Battery type                     | Factory Activated Ser                                                                           | ries                            |
| Full Charge                      | Constant-Voltage Charge:                                                                        |                                 |
|                                  | Initial charging currer                                                                         | nt Less than 0.3C <sub>10</sub> |
|                                  | Voltage                                                                                         | 14.40V~15.00V at 25°C (77°F)    |
|                                  | Charging time                                                                                   | 15~18h                          |
|                                  | Constant-Current Ch                                                                             | arge:                           |
|                                  | Charging current 0.1C <sub>10</sub> , when charging voltage up to 14.40V, continue to charge 4h |                                 |
| Floating Charge                  | Initial charging currer                                                                         | nt Unlimited                    |
|                                  | Voltage                                                                                         | 13.50V~13.80V at 25°C (77°F)    |
| Capacity affected by Temperature | 40°C (104°F)                                                                                    | 106%                            |
|                                  | 25°C (77°F)                                                                                     | 100%                            |
|                                  | 0°C (32°F)                                                                                      | 86%                             |
|                                  | -15°C (5°F)                                                                                     | 65%                             |