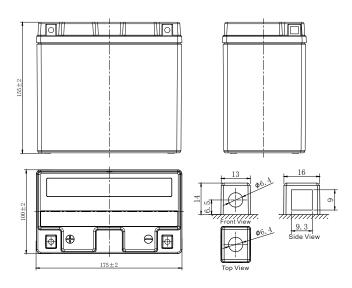

## **CHARACTERISTICS**

| Item                             |                                                                                                 | Specifications                  |
|----------------------------------|-------------------------------------------------------------------------------------------------|---------------------------------|
| Nominal Voltage                  |                                                                                                 | 12V                             |
| Nominal Capacity (10HR)          |                                                                                                 | 19Ah                            |
| Cold Cranking Perfo              | rmance Amps@0°F (-18                                                                            | 3°C) 220A                       |
| Dimension<br>(±2mm)              | Length                                                                                          | 175mm (6.89inches)              |
|                                  | Width                                                                                           | 100mm (3.94inches)              |
|                                  | Container Height                                                                                | 155mm (6.10inches)              |
|                                  | Total Height                                                                                    | 155mm (6.10inches)              |
| Battery (with acid)              | Approx Weight                                                                                   | 6.30kg (13.9lbs)                |
| Terminal type                    |                                                                                                 | A                               |
| Battery type                     | Factory Activated Ser                                                                           | ries                            |
| Full Charge                      | Constant-Voltage Charge:                                                                        |                                 |
|                                  | Initial charging currer                                                                         | nt Less than 0.3C <sub>10</sub> |
|                                  | Voltage                                                                                         | 14.40V~15.00V at 25°C (77°F)    |
|                                  | Charging time                                                                                   | 15~18h                          |
|                                  | Constant-Current Ch                                                                             | arge:                           |
|                                  | Charging current 0.1C <sub>10</sub> , when charging voltage up to 14.40V, continue to charge 4h |                                 |
| Floating Charge                  | Initial charging currer                                                                         | nt Unlimited                    |
|                                  | Voltage                                                                                         | 13.50V~13.80V at 25°C (77°F)    |
| Capacity affected by Temperature | 40°C (104°F)                                                                                    | 106%                            |
|                                  | 25°C (77°F)                                                                                     | 100%                            |
|                                  | 0°C (32°F)                                                                                      | 86%                             |
|                                  | -15°C (5°F)                                                                                     | 65%                             |