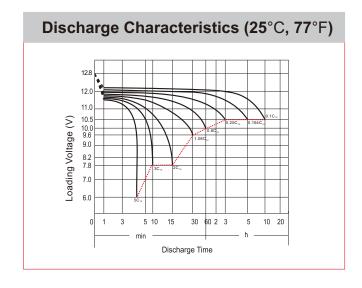

## **CHARACTERISTICS**

| Item                             |                                                                                                 | Specifications                  |
|----------------------------------|-------------------------------------------------------------------------------------------------|---------------------------------|
| Nominal Voltage                  |                                                                                                 | 12V                             |
| Nominal Capacity (10HR)          |                                                                                                 | 18Ah                            |
| Cold Cranking Perfo              | rmance Amps@0°F (-18                                                                            | 3°C) 220A                       |
| Dimension<br>(±2mm)              | Length                                                                                          | 175mm (6.89inches)              |
|                                  | Width                                                                                           | 87mm (3.43inches)               |
|                                  | Container Height                                                                                | 155mm (6.10inches)              |
|                                  | Total Height                                                                                    | 155mm (6.10inches)              |
| Battery (with acid)              | Approx Weight                                                                                   | 5.6kg (12.3lbs)                 |
| Terminal type                    |                                                                                                 | A                               |
| Battery type                     | Factory Activated Se                                                                            | ries                            |
| Full Charge                      | Constant-Voltage Charge:                                                                        |                                 |
|                                  | Initial charging currer                                                                         | nt Less than 0.3C <sub>10</sub> |
|                                  | Voltage                                                                                         | 14.40V~15.00V at 25°C (77°F)    |
|                                  | Charging time                                                                                   | 15~18h                          |
|                                  | Constant-Current Ch                                                                             | arge:                           |
|                                  | Charging current 0.1C <sub>10</sub> , when charging voltage up to 14.40V, continue to charge 4h |                                 |
| Floating Charge                  | Initial charging currer                                                                         | nt Unlimited                    |
|                                  | Voltage 13.50V~13.80V at 25°C (77°F)                                                            |                                 |
| Capacity affected by Temperature | 40°C (104°F)                                                                                    | 106%                            |
|                                  | 25°C (77°F)                                                                                     | 100%                            |
|                                  | 0°C (32°F)                                                                                      | 86%                             |
|                                  | -15°C (5°F)                                                                                     | 65%                             |