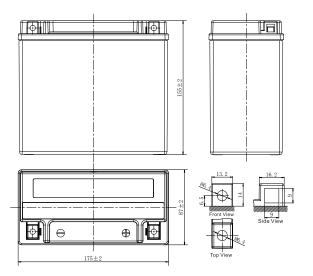

## **CHARACTERISTICS**

| Item                             |                                                                                                 | Specifications                  |
|----------------------------------|-------------------------------------------------------------------------------------------------|---------------------------------|
| Nominal Voltage                  |                                                                                                 | 12V                             |
| Nominal Capacity (10HR)          |                                                                                                 | 18Ah                            |
| Cold Cranking Perfo              | rmance Amps@0°F (-18                                                                            | 3°C) 220A                       |
| Dimension<br>(±2mm)              | Length                                                                                          | 175mm (6.89inches)              |
|                                  | Width                                                                                           | 87mm (3.43inches)               |
|                                  | Container Height                                                                                | 155mm (6.10inches)              |
|                                  | Total Height                                                                                    | 155mm (6.10inches)              |
| Battery (with acid)              | Approx Weight                                                                                   | 5.6kg (12.3lbs)                 |
| Terminal type                    |                                                                                                 | A                               |
| Battery type                     | Factory Activated Se                                                                            | ries                            |
| Full Charge                      | Constant-Voltage Charge:                                                                        |                                 |
|                                  | Initial charging currer                                                                         | nt Less than 0.3C <sub>10</sub> |
|                                  | Voltage                                                                                         | 14.40V~15.00V at 25°C (77°F)    |
|                                  | Charging time                                                                                   | 15~18h                          |
|                                  | Constant-Current Ch                                                                             | arge:                           |
|                                  | Charging current 0.1C <sub>10</sub> , when charging voltage up to 14.40V, continue to charge 4h |                                 |
| Floating Charge                  | Initial charging currer                                                                         | nt Unlimited                    |
|                                  | Voltage 13.50V~13.80V at 25°C (77°F)                                                            |                                 |
| Capacity affected by Temperature | 40°C (104°F)                                                                                    | 106%                            |
|                                  | 25°C (77°F)                                                                                     | 100%                            |
|                                  | 0°C (32°F)                                                                                      | 86%                             |
|                                  | -15°C (5°F)                                                                                     | 65%                             |