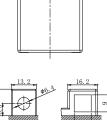

## **GENERAL FEATURES**

 $175\pm$ 

- Maintenance-free
- · Sealed and non-spillable AGM battery
- · Shipped pre-charged and ready to install

\*Values are subject to variation of +/- 5% in normal manufacturing processes.

Leoch International Technology Ltd.

Leoch Batteries Pte Ltd

**CHARACTERISTICS** 

Item

Nominal Voltage

|                                  | Total Height                                                                                    | 155mm (6.10inches)             |
|----------------------------------|-------------------------------------------------------------------------------------------------|--------------------------------|
| Battery (with acid)              | Approx Weight                                                                                   | 5.91kg (13.0lbs)               |
| Terminal type                    |                                                                                                 | A                              |
| Battery type                     | Factory Activated Ser                                                                           | ies                            |
| Full Charge                      | Constant-Voltage Charge:                                                                        |                                |
|                                  | Initial charging currer                                                                         | t Less than 0.3C <sub>10</sub> |
|                                  | Voltage                                                                                         | 14.40V~15.00V at 25°C (77°F)   |
|                                  | Charging time                                                                                   | 15~18h                         |
|                                  | Constant-Current Charge:                                                                        |                                |
|                                  | Charging current 0.1C <sub>10</sub> , when charging voltage up to 14.40V, continue to charge 4h |                                |
| Floating Charge                  | Initial charging currer                                                                         | t Unlimited                    |
|                                  | Voltage                                                                                         | 13.50V~13.80V at 25°C (77°F)   |
| Capacity affected by Temperature | 40°C (104°F)                                                                                    | 106%                           |
|                                  | 25°C (77°F)                                                                                     | 100%                           |
|                                  | 0°C (32°F)                                                                                      | 86%                            |
|                                  | -15°C (5°F)                                                                                     | 65%                            |