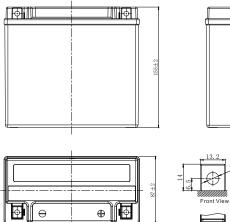

## **GENERAL FEATURES**

 $175\pm$ 

- Maintenance-free
- · Sealed and non-spillable AGM battery
- · Shipped pre-charged and ready to install

\*Values are subject to variation of +/- 5% in normal manufacturing processes.

Leoch International Technology Ltd.

Leoch Batteries Pte Ltd

**CHARACTERISTICS** 

Item

Nominal Voltage

|                                  | Total Height                                                                                    | 155mm (6.10inches)             |
|----------------------------------|-------------------------------------------------------------------------------------------------|--------------------------------|
| Battery (with acid)              | Approx Weight                                                                                   | 5.91kg (13.0lbs)               |
| Terminal type                    |                                                                                                 | A                              |
| Battery type                     | Factory Activated Ser                                                                           | ies                            |
| Full Charge                      | Constant-Voltage Charge:                                                                        |                                |
|                                  | Initial charging currer                                                                         | t Less than 0.3C <sub>10</sub> |
|                                  | Voltage                                                                                         | 14.40V~15.00V at 25°C (77°F)   |
|                                  | Charging time                                                                                   | 15~18h                         |
|                                  | Constant-Current Charge:                                                                        |                                |
|                                  | Charging current 0.1C <sub>10</sub> , when charging voltage up to 14.40V, continue to charge 4h |                                |
| Floating Charge                  | Initial charging currer                                                                         | t Unlimited                    |
|                                  | Voltage                                                                                         | 13.50V~13.80V at 25°C (77°F)   |
| Capacity affected by Temperature | 40°C (104°F)                                                                                    | 106%                           |
|                                  | 25°C (77°F)                                                                                     | 100%                           |
|                                  | 0°C (32°F)                                                                                      | 86%                            |
|                                  | -15°C (5°F)                                                                                     | 65%                            |