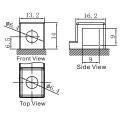

## **CHARACTERISTICS**

| Item                             |                                                                                                 | Specifications                     |
|----------------------------------|-------------------------------------------------------------------------------------------------|------------------------------------|
| Nominal Voltage                  |                                                                                                 | 12V                                |
| Nominal Capacity (10HR)          |                                                                                                 | 18Ah                               |
| Cold Cranking Perfo              | rmance Amps@0°F (-18                                                                            | 3°C) 230A                          |
| Dimension<br>(±2mm)              | Length                                                                                          | 150mm (5.91inches)                 |
|                                  | Width                                                                                           | 87mm (3.43inches)                  |
|                                  | Container Height                                                                                | 161mm (6.34inches)                 |
|                                  | Total Height                                                                                    | 161mm (6.34inches)                 |
| Battery (with acid)              | Approx Weight                                                                                   | 5.53kg (12.2lbs)                   |
| Terminal type                    |                                                                                                 | A                                  |
| Battery type                     | Factory Activated Se                                                                            | ries                               |
| Full Charge                      | Constant-Voltage Charge:                                                                        |                                    |
|                                  | Initial charging currer                                                                         | nt Less than 0.3C <sub>10</sub>    |
|                                  | Voltage                                                                                         | 14.40V~15.00V at 25°C (77°F)       |
|                                  | Charging time                                                                                   | 15~18h                             |
|                                  | Constant-Current Ch                                                                             | arge:                              |
|                                  | Charging current 0.1C <sub>10</sub> , when charging voltage up to 14.40V, continue to charge 4h |                                    |
| Floating Charge                  | Initial charging currer                                                                         | nt Unlimited                       |
|                                  | Voltage                                                                                         | ltage 13.50V~13.80V at 25°C (77°F) |
| Capacity affected by Temperature | 40°C (104°F)                                                                                    | 106%                               |
|                                  | 25°C (77°F)                                                                                     | 100%                               |
|                                  | 0°C (32°F)                                                                                      | 86%                                |
|                                  | -15°C (5°F)                                                                                     | 65%                                |