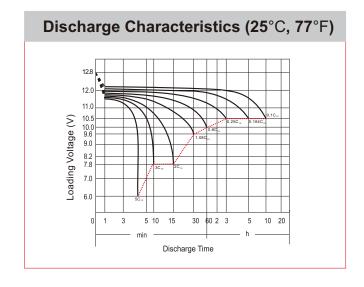

## **CHARACTERISTICS**

| Item                             |                                                                                                 | Specifications                     |
|----------------------------------|-------------------------------------------------------------------------------------------------|------------------------------------|
| Nominal Voltage                  |                                                                                                 | 12V                                |
| Nominal Capacity (10HR)          |                                                                                                 | 18Ah                               |
| Cold Cranking Perfo              | rmance Amps@0°F (-18                                                                            | 3°C) 230A                          |
| Dimension<br>(±2mm)              | Length                                                                                          | 150mm (5.91inches)                 |
|                                  | Width                                                                                           | 87mm (3.43inches)                  |
|                                  | Container Height                                                                                | 161mm (6.34inches)                 |
|                                  | Total Height                                                                                    | 161mm (6.34inches)                 |
| Battery (with acid)              | Approx Weight                                                                                   | 5.53kg (12.2lbs)                   |
| Terminal type                    |                                                                                                 | A                                  |
| Battery type                     | Factory Activated Se                                                                            | ries                               |
| Full Charge                      | Constant-Voltage Charge:                                                                        |                                    |
|                                  | Initial charging currer                                                                         | nt Less than 0.3C <sub>10</sub>    |
|                                  | Voltage                                                                                         | 14.40V~15.00V at 25°C (77°F)       |
|                                  | Charging time                                                                                   | 15~18h                             |
|                                  | Constant-Current Ch                                                                             | arge:                              |
|                                  | Charging current 0.1C <sub>10</sub> , when charging voltage up to 14.40V, continue to charge 4h |                                    |
| Floating Charge                  | Initial charging currer                                                                         | nt Unlimited                       |
|                                  | Voltage                                                                                         | ltage 13.50V~13.80V at 25°C (77°F) |
| Capacity affected by Temperature | 40°C (104°F)                                                                                    | 106%                               |
|                                  | 25°C (77°F)                                                                                     | 100%                               |
|                                  | 0°C (32°F)                                                                                      | 86%                                |
|                                  | -15°C (5°F)                                                                                     | 65%                                |