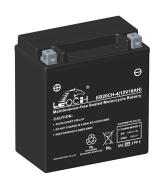

## **MAINTENANCE-FREE MOTORCYCLE BATTERY**

EB20CH-4 (12V18Ah)

## **GENERAL FEATURES**

- Maintenance-free
- · Sealed and non-spillable AGM battery
- · Shipped pre-charged and ready to install