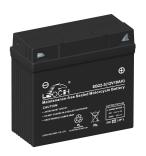

## **MAINTENANCE-FREE MOTORCYCLE BATTERY**

EB22-3 (12V18Ah)

## **GENERAL FEATURES**

- Maintenance-free
- · Sealed and non-spillable AGM battery
- · Shipped pre-charged and ready to install