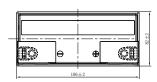

## **CHARACTERISTICS**

| Item                             |                                                                                                 | Specifications                  |
|----------------------------------|-------------------------------------------------------------------------------------------------|---------------------------------|
| Nominal Voltage                  |                                                                                                 | 12V                             |
| Nominal Capacity (1              | 0HR)                                                                                            | 18Ah                            |
| Cold Cranking Perfo              | rmance Amps@0°F (-18                                                                            | 3°C) 230A                       |
| Dimension<br>(±2mm)              | Length                                                                                          | 186mm (7.32inches)              |
|                                  | Width                                                                                           | 82mm (3.23inches)               |
|                                  | Container Height                                                                                | 171mm (6.73inches)              |
|                                  | Total Height                                                                                    | 171mm (6.73inches)              |
| Battery (with acid)              | Approx Weight                                                                                   | 5.55kg (12.2lbs)                |
| Terminal type                    |                                                                                                 | G                               |
| Battery type                     | Factory Activated Se                                                                            | ries                            |
| Full Charge                      | Constant-Voltage Charge:                                                                        |                                 |
|                                  | Initial charging curre                                                                          | nt Less than 0.3C <sub>10</sub> |
|                                  | Voltage 14.40V~15.00V at 25°C (77°F)                                                            |                                 |
|                                  | Charging time                                                                                   | 15~18h                          |
|                                  | Constant-Current Ch                                                                             | arge:                           |
|                                  | Charging current 0.1C <sub>10</sub> , when charging voltage up to 14.40V, continue to charge 4h |                                 |
| Floating Charge                  | Initial charging curre                                                                          | nt Unlimited                    |
|                                  | Voltage                                                                                         | 13.50V~13.80V at 25°C (77°F)    |
| Capacity affected by Temperature | 40°C (104°F)                                                                                    | 106%                            |
|                                  | 25°C (77°F)                                                                                     | 100%                            |
|                                  | 0°C (32°F)                                                                                      | 86%                             |
|                                  | -15°C (5°F)                                                                                     | 65%                             |