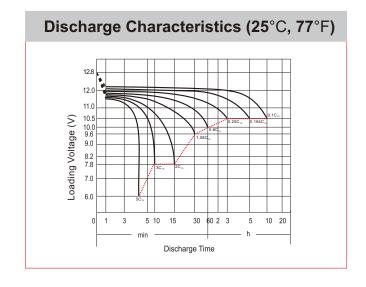

## **CHARACTERISTICS**

| Item                             |                                                                                                 | Specifications                  |
|----------------------------------|-------------------------------------------------------------------------------------------------|---------------------------------|
| Nominal Voltage                  |                                                                                                 | 12V                             |
| Nominal Capacity (1              | 0HR)                                                                                            | 18Ah                            |
| Cold Cranking Perfo              | rmance Amps@0°F (-18                                                                            | 3°C) 230A                       |
| Dimension<br>(±2mm)              | Length                                                                                          | 186mm (7.32inches)              |
|                                  | Width                                                                                           | 82mm (3.23inches)               |
|                                  | Container Height                                                                                | 171mm (6.73inches)              |
|                                  | Total Height                                                                                    | 171mm (6.73inches)              |
| Battery (with acid)              | Approx Weight                                                                                   | 5.55kg (12.2lbs)                |
| Terminal type                    |                                                                                                 | G                               |
| Battery type                     | Factory Activated Se                                                                            | ries                            |
| Full Charge                      | Constant-Voltage Charge:                                                                        |                                 |
|                                  | Initial charging curre                                                                          | nt Less than 0.3C <sub>10</sub> |
|                                  | Voltage 14.40V~15.00V at 25°C (77°F)                                                            |                                 |
|                                  | Charging time                                                                                   | 15~18h                          |
|                                  | Constant-Current Ch                                                                             | arge:                           |
|                                  | Charging current 0.1C <sub>10</sub> , when charging voltage up to 14.40V, continue to charge 4h |                                 |
| Floating Charge                  | Initial charging curre                                                                          | nt Unlimited                    |
|                                  | Voltage                                                                                         | 13.50V~13.80V at 25°C (77°F)    |
| Capacity affected by Temperature | 40°C (104°F)                                                                                    | 106%                            |
|                                  | 25°C (77°F)                                                                                     | 100%                            |
|                                  | 0°C (32°F)                                                                                      | 86%                             |
|                                  | -15°C (5°F)                                                                                     | 65%                             |