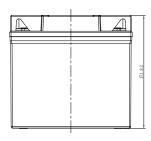

## **CHARACTERISTICS**

| Item                             |                                                                                                 | Specifications                  |
|----------------------------------|-------------------------------------------------------------------------------------------------|---------------------------------|
| Nominal Voltage                  |                                                                                                 | 12V                             |
| Nominal Capacity (1              | 0HR)                                                                                            | 18Ah                            |
| Cold Cranking Perfo              | rmance Amps@0°F (-18                                                                            | 3°C) 230A                       |
| Dimension<br>(±2mm)              | Length                                                                                          | 186mm (7.32inches)              |
|                                  | Width                                                                                           | 82mm (3.23inches)               |
|                                  | Container Height                                                                                | 171mm (6.73inches)              |
|                                  | Total Height                                                                                    | 171mm (6.73inches)              |
| Battery (with acid)              | Approx Weight                                                                                   | 5.55kg (12.2lbs)                |
| Terminal type                    |                                                                                                 | G                               |
| Battery type                     | Factory Activated Se                                                                            | ries                            |
| Full Charge                      | Constant-Voltage Charge:                                                                        |                                 |
|                                  | Initial charging curre                                                                          | nt Less than 0.3C <sub>10</sub> |
|                                  | Voltage 14.40V~15.00V at 25°C (77°F)                                                            |                                 |
|                                  | Charging time                                                                                   | 15~18h                          |
|                                  | Constant-Current Ch                                                                             | arge:                           |
|                                  | Charging current 0.1C <sub>10</sub> , when charging voltage up to 14.40V, continue to charge 4h |                                 |
| Floating Charge                  | Initial charging curre                                                                          | nt Unlimited                    |
|                                  | Voltage                                                                                         | 13.50V~13.80V at 25°C (77°F)    |
| Capacity affected by Temperature | 40°C (104°F)                                                                                    | 106%                            |
|                                  | 25°C (77°F)                                                                                     | 100%                            |
|                                  | 0°C (32°F)                                                                                      | 86%                             |
|                                  | -15°C (5°F)                                                                                     | 65%                             |