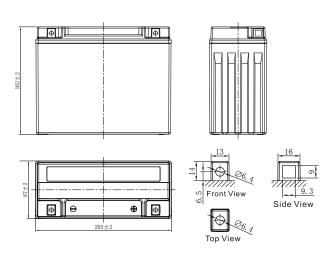

## **CHARACTERISTICS**

| Item                             |                                                                                                 | Specifications                  |
|----------------------------------|-------------------------------------------------------------------------------------------------|---------------------------------|
| Nominal Voltage                  |                                                                                                 | 12V                             |
| Nominal Capacity (10HR)          |                                                                                                 | 21Ah                            |
| Cold Cranking Perfo              | rmance Amps@0°F (-18                                                                            | 330A                            |
| Dimension<br>(±2mm)              | Length                                                                                          | 205mm (8.07inches)              |
|                                  | Width                                                                                           | 87mm (3.43inches)               |
|                                  | Container Height                                                                                | 162mm (6.38inches)              |
|                                  | Total Height                                                                                    | 162mm (6.38inches)              |
| Battery (with acid)              | Approx Weight                                                                                   | 7.00kg (15.4lbs)                |
| Terminal type                    |                                                                                                 | A                               |
| Battery type                     | Factory Activated Se                                                                            | ries                            |
| Full Charge                      | Constant-Voltage Charge:                                                                        |                                 |
|                                  | Initial charging curre                                                                          | nt Less than 0.3C <sub>10</sub> |
|                                  | Voltage                                                                                         | 14.40V~15.00V at 25°C (77°F)    |
|                                  | Charging time                                                                                   | 15~18h                          |
|                                  | Constant-Current Ch                                                                             | arge:                           |
|                                  | Charging current 0.1C <sub>10</sub> , when charging voltage up to 14.40V, continue to charge 4h |                                 |
| Floating Charge                  | Initial charging curre                                                                          | nt Unlimited                    |
|                                  | Voltage                                                                                         | 13.50V~13.80V at 25°C (77°F)    |
| Capacity affected by Temperature | 40°C (104°F)                                                                                    | 106%                            |
|                                  | 25°C (77°F)                                                                                     | 100%                            |
|                                  | 0°C (32°F)                                                                                      | 86%                             |
|                                  | -15°C (5°F)                                                                                     | 65%                             |
|                                  |                                                                                                 |                                 |