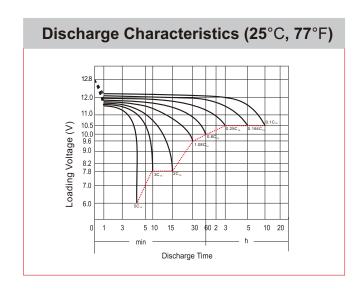

## **CHARACTERISTICS**

| Item                             |                                                                                                 | Specifications                  |
|----------------------------------|-------------------------------------------------------------------------------------------------|---------------------------------|
| Nominal Voltage                  |                                                                                                 | 12V                             |
| Nominal Capacity (10HR)          |                                                                                                 | 21Ah                            |
| Cold Cranking Perfo              | rmance Amps@0°F (-18                                                                            | 330A                            |
| Dimension<br>(±2mm)              | Length                                                                                          | 205mm (8.07inches)              |
|                                  | Width                                                                                           | 87mm (3.43inches)               |
|                                  | Container Height                                                                                | 162mm (6.38inches)              |
|                                  | Total Height                                                                                    | 162mm (6.38inches)              |
| Battery (with acid)              | Approx Weight                                                                                   | 7.00kg (15.4lbs)                |
| Terminal type                    |                                                                                                 | A                               |
| Battery type                     | Factory Activated Se                                                                            | ries                            |
| Full Charge                      | Constant-Voltage Charge:                                                                        |                                 |
|                                  | Initial charging curre                                                                          | nt Less than 0.3C <sub>10</sub> |
|                                  | Voltage                                                                                         | 14.40V~15.00V at 25°C (77°F)    |
|                                  | Charging time                                                                                   | 15~18h                          |
|                                  | Constant-Current Ch                                                                             | arge:                           |
|                                  | Charging current 0.1C <sub>10</sub> , when charging voltage up to 14.40V, continue to charge 4h |                                 |
| Floating Charge                  | Initial charging curre                                                                          | nt Unlimited                    |
|                                  | Voltage                                                                                         | 13.50V~13.80V at 25°C (77°F)    |
| Capacity affected by Temperature | 40°C (104°F)                                                                                    | 106%                            |
|                                  | 25°C (77°F)                                                                                     | 100%                            |
|                                  | 0°C (32°F)                                                                                      | 86%                             |
|                                  | -15°C (5°F)                                                                                     | 65%                             |
|                                  |                                                                                                 |                                 |