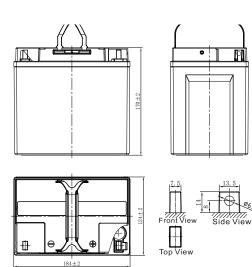

## **CHARACTERISTICS**

| Item                                    |                                                                                                 | Specifications                 |
|-----------------------------------------|-------------------------------------------------------------------------------------------------|--------------------------------|
| Nominal Voltage                         |                                                                                                 | 12V                            |
| Nominal Capacity (10HR)                 |                                                                                                 | 24Ah                           |
| Cold Cranking Performance Amps@0°F (-18 |                                                                                                 | °C) 220A                       |
| Dimension<br>(±2mm)                     | Length                                                                                          | 184mm (7.24inches)             |
|                                         | Width                                                                                           | 124mm (4.88inches)             |
|                                         | Container Height                                                                                | 170mm (6.69inches)             |
|                                         | Total Height                                                                                    | 170mm (6.69inches)             |
| Battery (with acid)                     | Approx Weight                                                                                   | 7.64kg (16.8lbs)               |
| Terminal type                           |                                                                                                 | G                              |
| Battery type                            | Factory Activated Ser                                                                           | ies                            |
| Full Charge                             | Constant-Voltage Charge:                                                                        |                                |
|                                         | Initial charging curren                                                                         | t Less than 0.3C <sub>10</sub> |
|                                         | Voltage                                                                                         | 14.40V~15.00V at 25°C (77°F)   |
|                                         | Charging time                                                                                   | 15~18h                         |
|                                         | Constant-Current Cha                                                                            | arge:                          |
|                                         | Charging current 0.1C <sub>10</sub> , when charging voltage up to 14.40V, continue to charge 4h |                                |
| Floating Charge                         | Initial charging curren                                                                         | t Unlimited                    |
|                                         | Voltage                                                                                         | 13.50V~13.80V at 25°C (77°F)   |
| Capacity affected by Temperature        | 40°C (104°F)                                                                                    | 106%                           |
|                                         | 25°C (77°F)                                                                                     | 100%                           |
|                                         | 0°C (32°F)                                                                                      | 86%                            |
|                                         | -15°C (5°F)                                                                                     | 65%                            |