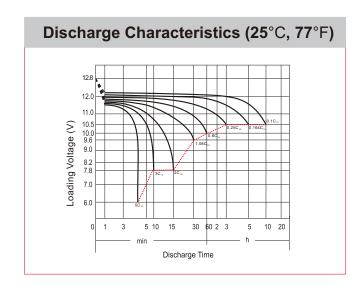

## **CHARACTERISTICS**

| Item                                    |                                                                                                 | Specifications                 |
|-----------------------------------------|-------------------------------------------------------------------------------------------------|--------------------------------|
| Nominal Voltage                         |                                                                                                 | 12V                            |
| Nominal Capacity (10HR)                 |                                                                                                 | 24Ah                           |
| Cold Cranking Performance Amps@0°F (-18 |                                                                                                 | °C) 220A                       |
| Dimension<br>(±2mm)                     | Length                                                                                          | 184mm (7.24inches)             |
|                                         | Width                                                                                           | 124mm (4.88inches)             |
|                                         | Container Height                                                                                | 170mm (6.69inches)             |
|                                         | Total Height                                                                                    | 170mm (6.69inches)             |
| Battery (with acid)                     | Approx Weight                                                                                   | 7.64kg (16.8lbs)               |
| Terminal type                           |                                                                                                 | G                              |
| Battery type                            | Factory Activated Ser                                                                           | ies                            |
| Full Charge                             | Constant-Voltage Charge:                                                                        |                                |
|                                         | Initial charging curren                                                                         | t Less than 0.3C <sub>10</sub> |
|                                         | Voltage                                                                                         | 14.40V~15.00V at 25°C (77°F)   |
|                                         | Charging time                                                                                   | 15~18h                         |
|                                         | Constant-Current Cha                                                                            | arge:                          |
|                                         | Charging current 0.1C <sub>10</sub> , when charging voltage up to 14.40V, continue to charge 4h |                                |
| Floating Charge                         | Initial charging curren                                                                         | t Unlimited                    |
|                                         | Voltage                                                                                         | 13.50V~13.80V at 25°C (77°F)   |
| Capacity affected by Temperature        | 40°C (104°F)                                                                                    | 106%                           |
|                                         | 25°C (77°F)                                                                                     | 100%                           |
|                                         | 0°C (32°F)                                                                                      | 86%                            |
|                                         | -15°C (5°F)                                                                                     | 65%                            |