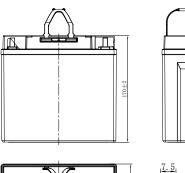

## **CHARACTERISTICS**

| Item                             |                                                                                          | Specifications               |
|----------------------------------|------------------------------------------------------------------------------------------|------------------------------|
| Nominal Voltage                  |                                                                                          | 12V                          |
| Nominal Capacity (10HR)          |                                                                                          | 24Ah                         |
| Cold Cranking Perfo              | rmance Amps@0°F (-18°                                                                    | °C) 280A                     |
| Dimension<br>(±2mm)              | Length                                                                                   | 184mm (7.24inches)           |
|                                  | Width                                                                                    | 124mm (4.88inches            |
|                                  | Container Height                                                                         | 170mm (6.69inches            |
|                                  | Total Height                                                                             | 170mm (6.69inches            |
| Battery (with acid)              | Approx Weight                                                                            | 8.15kg (18.0lbs)             |
| Terminal type                    |                                                                                          | G                            |
| Battery type                     | Factory Activated Serie                                                                  | es                           |
| Full Charge                      | Constant-Voltage Charge:                                                                 |                              |
|                                  | Initial charging current                                                                 | Less than 0.3C10             |
|                                  | Voltage                                                                                  | 14.40V~15.00V at 25°C (77°F) |
|                                  | Charging time                                                                            | 15~18h                       |
|                                  | Constant-Current Cha                                                                     | rge:                         |
|                                  | Charging current $0.1C_{10}$ , when charging voltage up to 14.40V, continue to charge 4h |                              |
| Floating Charge                  | Initial charging current                                                                 | Unlimited                    |
|                                  | Voltage 13.50V~13.80V at 25°C (77°F)                                                     |                              |
| Capacity affected by Temperature | 40°C (104°F)                                                                             | 106%                         |
|                                  | 25°C (77°F)                                                                              | 100%                         |
|                                  | 0°C (32°F)                                                                               | 86%                          |
|                                  | -15°C (5°F)                                                                              | 65%                          |