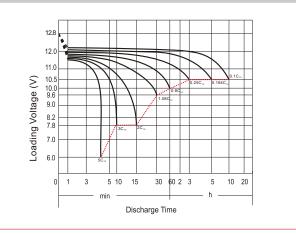

## Discharge Characteristics (25°C, 77°F)

\*Values are subject to variation of +/- 5% in normal manufacturing processes.

Leoch International Technology Ltd.

Leoch Batteries Pte Ltd

Leoch Battery Corporation