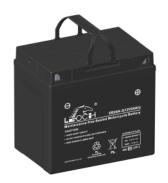

## MAINTENANCE-FREE MOTORCYCLE BATTERY

EB24A-3 (12V24Ah)

**GENERAL FEATURES** 

· Sealed and non-spillable AGM battery

· Shipped pre-charged and ready to install

Maintenance-free