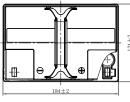

## **CHARACTERISTICS**

| Item                             |                                                                                          | Specifications               |
|----------------------------------|------------------------------------------------------------------------------------------|------------------------------|
| Nominal Voltage                  |                                                                                          | 12V                          |
| Nominal Capacity (10HR)          |                                                                                          | 24Ah                         |
| Cold Cranking Perfo              | rmance Amps@0°F (-18°                                                                    | °C) 280A                     |
| Dimension<br>(±2mm)              | Length                                                                                   | 184mm (7.24inches)           |
|                                  | Width                                                                                    | 124mm (4.88inches            |
|                                  | Container Height                                                                         | 170mm (6.69inches            |
|                                  | Total Height                                                                             | 170mm (6.69inches            |
| Battery (with acid)              | Approx Weight                                                                            | 8.15kg (18.0lbs)             |
| Terminal type                    |                                                                                          | G                            |
| Battery type                     | Factory Activated Serie                                                                  | es                           |
| Full Charge                      | Constant-Voltage Charge:                                                                 |                              |
|                                  | Initial charging current                                                                 | Less than 0.3C10             |
|                                  | Voltage                                                                                  | 14.40V~15.00V at 25°C (77°F) |
|                                  | Charging time                                                                            | 15~18h                       |
|                                  | Constant-Current Cha                                                                     | rge:                         |
|                                  | Charging current $0.1C_{10}$ , when charging voltage up to 14.40V, continue to charge 4h |                              |
| Floating Charge                  | Initial charging current                                                                 | Unlimited                    |
|                                  | Voltage 13.50V~13.80V at 25°C (77°F)                                                     |                              |
| Capacity affected by Temperature | 40°C (104°F)                                                                             | 106%                         |
|                                  | 25°C (77°F)                                                                              | 100%                         |
|                                  | 0°C (32°F)                                                                               | 86%                          |
|                                  | -15°C (5°F)                                                                              | 65%                          |