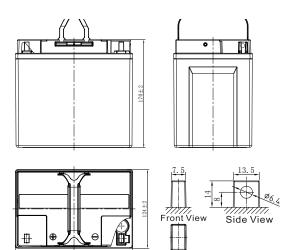

## **CHARACTERISTICS**

| Item                             |                                                                                                 | Specifications               |
|----------------------------------|-------------------------------------------------------------------------------------------------|------------------------------|
| Nominal Voltage                  |                                                                                                 | 12V                          |
| Nominal Capacity (10HR)          |                                                                                                 | 24Ah                         |
| Cold Cranking Perfo              | rmance Amps@0°F (-18°                                                                           | °C) 220A                     |
| Dimension<br>(±2mm)              | Length                                                                                          | 184mm (7.24inches)           |
|                                  | Width                                                                                           | 124mm (4.88inches            |
|                                  | Container Height                                                                                | 170mm (6.69inches            |
|                                  | Total Height                                                                                    | 170mm (6.69inches            |
| Battery (with acid)              | Approx Weight                                                                                   | 7.64kg (16.8lbs)             |
| Terminal type                    |                                                                                                 | G                            |
| Battery type                     | Factory Activated Serie                                                                         | es                           |
| Full Charge                      | Constant-Voltage Charge:                                                                        |                              |
|                                  | Initial charging current                                                                        | Less than 0.3C10             |
|                                  | Voltage                                                                                         | 14.40V~15.00V at 25°C (77°F) |
|                                  | Charging time                                                                                   | 15~18h                       |
|                                  | Constant-Current Cha                                                                            | irge:                        |
|                                  | Charging current 0.1C <sub>10</sub> , when charging voltage up to 14.40V, continue to charge 4h |                              |
| Floating Charge                  | Initial charging current                                                                        | Unlimited                    |
|                                  | Voltage 13.50V~13.80V at 25°C (77°F)                                                            |                              |
| Capacity affected by Temperature | 40°C (104°F)                                                                                    | 106%                         |
|                                  | 25°C (77°F)                                                                                     | 100%                         |
|                                  | 0°C (32°F)                                                                                      | 86%                          |
|                                  | -15°C (5°F)                                                                                     | 65%                          |