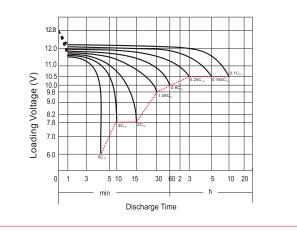

## Discharge Characteristics (25°C, 77°F)

\*Values are subject to variation of +/- 5% in normal manufacturing processes.

Leoch International Technology Ltd.

 $184 \pm 2$ 

**GENERAL FEATURES** 

· Sealed and non-spillable AGM battery