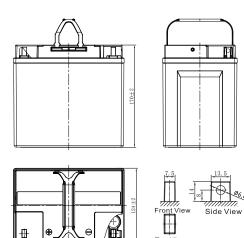

## MAINTENANCE-FREE MOTORCYCLE BATTERY

EB24A-4 (12V24Ah)

 $184 \pm 2$ 

**GENERAL FEATURES** 

· Sealed and non-spillable AGM battery

· Shipped pre-charged and ready to install

Maintenance-free

Top View

## **CHARACTERISTICS**

| Item                             |                                                                                                 | Specifications               |
|----------------------------------|-------------------------------------------------------------------------------------------------|------------------------------|
| Nominal Voltage                  |                                                                                                 | 12V                          |
| Nominal Capacity (10HR)          |                                                                                                 | 24Ah                         |
| Cold Cranking Perfo              | rmance Amps@0°F (-18°                                                                           | °C) 280A                     |
| Dimension<br>(±2mm)              | Length                                                                                          | 184mm (7.24inches)           |
|                                  | Width                                                                                           | 124mm (4.88inches            |
|                                  | Container Height                                                                                | 170mm (6.69inches            |
|                                  | Total Height                                                                                    | 170mm (6.69inches            |
| Battery (with acid)              | Approx Weight                                                                                   | 8.15kg (18.0lbs)             |
| Terminal type                    |                                                                                                 | G                            |
| Battery type                     | Factory Activated Serie                                                                         | es                           |
| Full Charge                      | Constant-Voltage Charge:                                                                        |                              |
|                                  | Initial charging current                                                                        | Less than 0.3C10             |
|                                  | Voltage                                                                                         | 14.40V~15.00V at 25°C (77°F) |
|                                  | Charging time                                                                                   | 15~18h                       |
|                                  | Constant-Current Cha                                                                            | irge:                        |
|                                  | Charging current 0.1C <sub>10</sub> , when charging voltage up to 14.40V, continue to charge 4h |                              |
| Floating Charge                  | Initial charging current                                                                        | Unlimited                    |
|                                  | Voltage 13.50V~13.80V at 25°C (77°F)                                                            |                              |
| Capacity affected by Temperature | 40°C (104°F)                                                                                    | 106%                         |
|                                  | 25°C (77°F)                                                                                     | 100%                         |
|                                  | 0°C (32°F)                                                                                      | 86%                          |
|                                  | -15°C (5°F)                                                                                     | 65%                          |