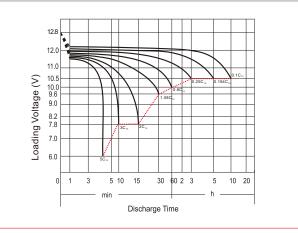

## Discharge Characteristics (25°C, 77°F)

\*Values are subject to variation of +/- 5% in normal manufacturing processes.

Leoch International Technology Ltd.

Leoch Batteries Pte Ltd

Leoch Battery Corporation