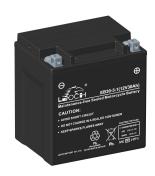

## **MAINTENANCE-FREE MOTORCYCLE BATTERY**

EB30-3-1 (12V30Ah)

## **GENERAL FEATURES**

- Maintenance-free
- · Sealed and non-spillable AGM battery
- · Shipped pre-charged and ready to install