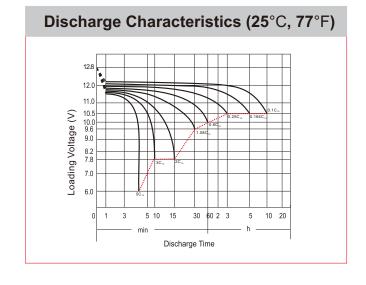

## **CHARACTERISTICS**

| Item                             |                                                                                                 | Specifications                  |
|----------------------------------|-------------------------------------------------------------------------------------------------|---------------------------------|
| Nominal Voltage                  |                                                                                                 | 12V                             |
| Nominal Capacity (1              | 0HR)                                                                                            | 30Ah                            |
| Cold Cranking Perfo              | rmance Amps@0°F (-1                                                                             | 8°C) 385A                       |
| Dimension<br>(±2mm)              | Length                                                                                          | 166mm (6.54inches)              |
|                                  | Width                                                                                           | 126mm (4.96inches)              |
|                                  | Container Height                                                                                | 173mm (6.81inches)              |
|                                  | Total Height                                                                                    | 173mm (6.81inches)              |
| Battery (with acid)              | Approx Weight                                                                                   | 9.38kg (20.7lbs)                |
| Terminal type                    |                                                                                                 | A                               |
| Battery type                     | Factory Activated Se                                                                            | ries                            |
| Full Charge                      | Constant-Voltage Charge:                                                                        |                                 |
|                                  | Initial charging curre                                                                          | nt Less than 0.3C <sub>10</sub> |
|                                  | Voltage 14.40V~15.00V at 25°C (77°F)                                                            |                                 |
|                                  | Charging time                                                                                   | 15~18h                          |
|                                  | Constant-Current Ch                                                                             | narge:                          |
|                                  | Charging current 0.1C <sub>10</sub> , when charging voltage up to 14.40V, continue to charge 4h |                                 |
| Floating Charge                  | Initial charging curre                                                                          | nt Unlimited                    |
|                                  | Voltage                                                                                         | 13.50V~13.80V at 25°C (77°F)    |
| Capacity affected by Temperature | 40°C (104°F)                                                                                    | 106%                            |
|                                  | 25°C (77°F)                                                                                     | 100%                            |
|                                  | 0°C (32°F)                                                                                      | 86%                             |
|                                  | -15°C (5°F)                                                                                     | 65%                             |