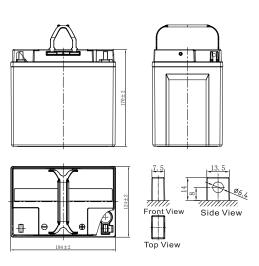

## **CHARACTERISTICS**

| Item                                     |                                                                                               | Specifications                 |
|------------------------------------------|-----------------------------------------------------------------------------------------------|--------------------------------|
| Nominal Voltage                          |                                                                                               | 12V                            |
| Nominal Capacity (10HR)                  |                                                                                               | 30Ah                           |
| Cold Cranking Performance Amps@0°F (-18° |                                                                                               | °C) 325A                       |
| Dimension<br>(±2mm)                      | Length                                                                                        | 184mm (7.24inches)             |
|                                          | Width                                                                                         | 124mm (4.88inches)             |
|                                          | Container Height                                                                              | 170mm (6.69inches)             |
|                                          | Total Height                                                                                  | 170mm (6.69inches)             |
| Battery (with acid)                      | Approx Weight                                                                                 | 8.55kg (18.8lbs)               |
| Terminal type                            |                                                                                               | G                              |
| Battery type                             | Factory Activated Seri                                                                        | es                             |
| Full Charge                              | Constant-Voltage Charge:                                                                      |                                |
|                                          | Initial charging current                                                                      | t Less than 0.3C <sub>10</sub> |
|                                          | Voltage                                                                                       | 14.40V~15.00V at 25°C (77°F)   |
|                                          | Charging time                                                                                 | 15~18h                         |
|                                          | Constant-Current Charge:                                                                      |                                |
|                                          | Charging current $0.1C_{10}$ , when charging voltage up to $14.40V$ , continue to charge $4h$ |                                |
| Floating Charge                          | Initial charging current                                                                      | t Unlimited                    |
|                                          | Voltage                                                                                       | 13.50V~13.80V at 25°C (77°F)   |
| Capacity affected by Temperature         | 40°C (104°F)                                                                                  | 106%                           |
|                                          | 25°C (77°F)                                                                                   | 100%                           |
|                                          | 0°C (32°F)                                                                                    | 86%                            |
|                                          | -15°C (5°F)                                                                                   | 65%                            |