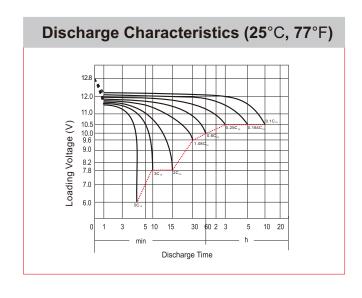

## **CHARACTERISTICS**

| Item                                     |                                                                                               | Specifications                 |
|------------------------------------------|-----------------------------------------------------------------------------------------------|--------------------------------|
| Nominal Voltage                          |                                                                                               | 12V                            |
| Nominal Capacity (10HR)                  |                                                                                               | 30Ah                           |
| Cold Cranking Performance Amps@0°F (-18° |                                                                                               | °C) 325A                       |
| Dimension<br>(±2mm)                      | Length                                                                                        | 184mm (7.24inches)             |
|                                          | Width                                                                                         | 124mm (4.88inches)             |
|                                          | Container Height                                                                              | 170mm (6.69inches)             |
|                                          | Total Height                                                                                  | 170mm (6.69inches)             |
| Battery (with acid)                      | Approx Weight                                                                                 | 8.55kg (18.8lbs)               |
| Terminal type                            |                                                                                               | G                              |
| Battery type                             | Factory Activated Seri                                                                        | es                             |
| Full Charge                              | Constant-Voltage Charge:                                                                      |                                |
|                                          | Initial charging current                                                                      | t Less than 0.3C <sub>10</sub> |
|                                          | Voltage                                                                                       | 14.40V~15.00V at 25°C (77°F)   |
|                                          | Charging time                                                                                 | 15~18h                         |
|                                          | Constant-Current Charge:                                                                      |                                |
|                                          | Charging current $0.1C_{10}$ , when charging voltage up to $14.40V$ , continue to charge $4h$ |                                |
| Floating Charge                          | Initial charging current                                                                      | t Unlimited                    |
|                                          | Voltage                                                                                       | 13.50V~13.80V at 25°C (77°F)   |
| Capacity affected by Temperature         | 40°C (104°F)                                                                                  | 106%                           |
|                                          | 25°C (77°F)                                                                                   | 100%                           |
|                                          | 0°C (32°F)                                                                                    | 86%                            |
|                                          | -15°C (5°F)                                                                                   | 65%                            |