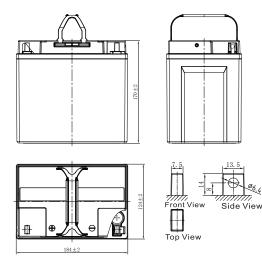

## **CHARACTERISTICS**

| ltem                             |                                                                                          | Specifications               |
|----------------------------------|------------------------------------------------------------------------------------------|------------------------------|
| Nominal Voltage                  |                                                                                          | 12V                          |
| Nominal Capacity (1              | 0HR)                                                                                     | 30Ah                         |
| Cold Cranking Perfo              | rmance Amps@0°F (-18°                                                                    | °C) 325A                     |
| Dimension<br>(±2mm)              | Length                                                                                   | 184mm (7.24inches)           |
|                                  | Width                                                                                    | 124mm (4.88inches)           |
|                                  | Container Height                                                                         | 170mm (6.69inches)           |
|                                  | Total Height                                                                             | 170mm (6.69inches)           |
| Battery (with acid)              | Approx Weight                                                                            | 8.55kg (18.8lbs)             |
| Terminal type                    |                                                                                          | G                            |
| Battery type                     | Factory Activated Seri                                                                   | es                           |
| Full Charge                      | Constant-Voltage Charge:                                                                 |                              |
|                                  | Initial charging current                                                                 | t Less than 0.3C10           |
|                                  | Voltage                                                                                  | 14.40V~15.00V at 25°C (77°F) |
|                                  | Charging time                                                                            | 15~18h                       |
|                                  | Constant-Current Cha                                                                     | irge:                        |
|                                  | Charging current $0.1C_{10}$ , when charging voltage up to 14.40V, continue to charge 4h |                              |
| Floating Charge                  | Initial charging current                                                                 | t Unlimited                  |
|                                  | Voltage 13.50V~13.80V at 25°C (77°F)                                                     |                              |
| Capacity affected by Temperature | 40°C (104°F)                                                                             | 106%                         |
|                                  | 25°C (77°F)                                                                              | 100%                         |
|                                  | 0°C (32°F)                                                                               | 86%                          |
|                                  | -15°C (5°F)                                                                              | 65%                          |