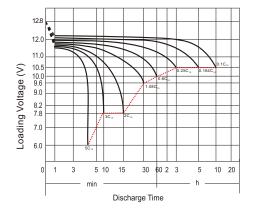

## Discharge Characteristics (25°C, 77°F)

\*Values are subject to variation of +/- 5% in normal manufacturing processes.

Leoch International Technology Ltd.

**GENERAL FEATURES** 

· Sealed and non-spillable AGM battery