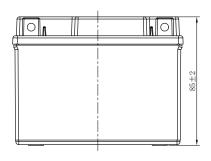

## **CHARACTERISTICS**

| Item                             |                                                                                                 | Specifications               |
|----------------------------------|-------------------------------------------------------------------------------------------------|------------------------------|
| Nominal Voltage                  |                                                                                                 | 12V                          |
| Nominal Capacity (10HR)          |                                                                                                 | 3Ah                          |
| Cold Cranking Perfo              | rmance Amps@0°F (-18°                                                                           | °C) 40A                      |
| Dimension<br>(±2mm)              | Length                                                                                          | 113mm (4.45inches)           |
|                                  | Width                                                                                           | 70mm (2.76inches)            |
|                                  | Container Height                                                                                | 85mm (3.35inches)            |
|                                  | Total Height                                                                                    | 85mm (3.35inches)            |
| Battery (with acid)              | Approx Weight                                                                                   | 1.26kg (2.78lbs)             |
| Terminal type                    |                                                                                                 | A                            |
| Battery type                     | Factory Activated Serie                                                                         | es                           |
| Full Charge                      | Constant-Voltage Charge:                                                                        |                              |
|                                  | Initial charging current                                                                        | Less than 0.3C10             |
|                                  | Voltage                                                                                         | 14.40V~15.00V at 25°C (77°F) |
|                                  | Charging time                                                                                   | 15~18h                       |
|                                  | Constant-Current Cha                                                                            | rge:                         |
|                                  | Charging current 0.1C <sub>10</sub> , when charging voltage up to 14.40V, continue to charge 4h |                              |
| Floating Charge                  | Initial charging current                                                                        | Unlimited                    |
|                                  | Voltage 13.50V~13.80V at 25°C (77°F)                                                            |                              |
| Capacity affected by Temperature | 40°C (104°F)                                                                                    | 106%                         |
|                                  | 25°C (77°F)                                                                                     | 100%                         |
|                                  | 0°C (32°F)                                                                                      | 86%                          |
|                                  | -15°C (5°F)                                                                                     | 65%                          |