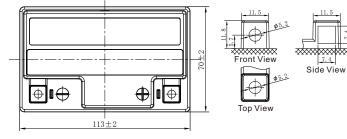

## **CHARACTERISTICS**

| Item                             |                                                                                                 | Specifications               |
|----------------------------------|-------------------------------------------------------------------------------------------------|------------------------------|
| Nominal Voltage                  |                                                                                                 | 12V                          |
| Nominal Capacity (10HR)          |                                                                                                 | 3Ah                          |
| Cold Cranking Perfo              | rmance Amps@0°F (-18°                                                                           | °C) 40A                      |
| Dimension<br>(±2mm)              | Length                                                                                          | 113mm (4.45inches)           |
|                                  | Width                                                                                           | 70mm (2.76inches)            |
|                                  | Container Height                                                                                | 85mm (3.35inches)            |
|                                  | Total Height                                                                                    | 85mm (3.35inches)            |
| Battery (with acid)              | Approx Weight                                                                                   | 1.26kg (2.78lbs)             |
| Terminal type                    |                                                                                                 | A                            |
| Battery type                     | Factory Activated Serie                                                                         | es                           |
| Full Charge                      | Constant-Voltage Charge:                                                                        |                              |
|                                  | Initial charging current                                                                        | Less than 0.3C10             |
|                                  | Voltage                                                                                         | 14.40V~15.00V at 25°C (77°F) |
|                                  | Charging time                                                                                   | 15~18h                       |
|                                  | Constant-Current Cha                                                                            | rge:                         |
|                                  | Charging current 0.1C <sub>10</sub> , when charging voltage up to 14.40V, continue to charge 4h |                              |
| Floating Charge                  | Initial charging current                                                                        | Unlimited                    |
|                                  | Voltage 13.50V~13.80V at 25°C (77°F)                                                            |                              |
| Capacity affected by Temperature | 40°C (104°F)                                                                                    | 106%                         |
|                                  | 25°C (77°F)                                                                                     | 100%                         |
|                                  | 0°C (32°F)                                                                                      | 86%                          |
|                                  | -15°C (5°F)                                                                                     | 65%                          |