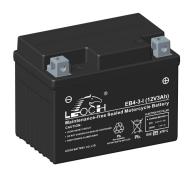

## MAINTENANCE-FREE MOTORCYCLE BATTERY

EB4-3-I(J) (12V3Ah)

## **GENERAL FEATURES**

- Maintenance-free
- Sealed and non-spillable AGM battery
- Shipped pre-charged and ready to install

\*Values are subject to variation of +/- 5% in normal manufacturing processes.