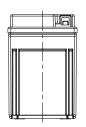

## **CHARACTERISTICS**

| Item                             |                                                                                                 | Specifications                  |
|----------------------------------|-------------------------------------------------------------------------------------------------|---------------------------------|
| Nominal Voltage                  |                                                                                                 | 12V                             |
| Nominal Capacity (10HR)          |                                                                                                 | 4Ah                             |
| Cold Cranking Perfo              | rmance Amps@0°F (-1                                                                             | 8°C) 55A                        |
| Dimension<br>(±2mm)              | Length                                                                                          | 113mm (4.45inches)              |
|                                  | Width                                                                                           | 70mm (2.76inches)               |
|                                  | Container Height                                                                                | 105mm (4.13inches)              |
|                                  | Total Height                                                                                    | 105mm (4.13inches)              |
| Battery (with acid)              | Approx Weight                                                                                   | 1.70kg (3.75lbs)                |
| Terminal type                    |                                                                                                 | Α                               |
| Battery type                     | Factory Activated Se                                                                            | ries                            |
| Full Charge                      | Constant-Voltage Charge:                                                                        |                                 |
|                                  | Initial charging curre                                                                          | nt Less than 0.3C <sub>10</sub> |
|                                  | Voltage                                                                                         | 14.40V~15.00V at 25°C (77°F)    |
|                                  | Charging time                                                                                   | 15~18h                          |
|                                  | Constant-Current Ch                                                                             | narge:                          |
|                                  | Charging current 0.1C <sub>10</sub> , when charging voltage up to 14.40V, continue to charge 4h |                                 |
| Floating Charge                  | Initial charging curre                                                                          | nt Unlimited                    |
|                                  | Voltage                                                                                         | 13.50V~13.80V at 25°C (77°F)    |
| Capacity affected by Temperature | 40°C (104°F)                                                                                    | 106%                            |
|                                  | 25°C (77°F)                                                                                     | 100%                            |
|                                  | 0°C (32°F)                                                                                      | 86%                             |
|                                  | -15°C (5°F)                                                                                     | 65%                             |
|                                  |                                                                                                 |                                 |