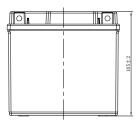

## **CHARACTERISTICS**

| Item                             |                                                                                                 | Specifications                  |
|----------------------------------|-------------------------------------------------------------------------------------------------|---------------------------------|
| Nominal Voltage                  |                                                                                                 | 12V                             |
| Nominal Capacity (10HR)          |                                                                                                 | 4Ah                             |
| Cold Cranking Perfo              | rmance Amps@0°F (-1                                                                             | 8°C) 55A                        |
| Dimension<br>(±2mm)              | Length                                                                                          | 113mm (4.45inches)              |
|                                  | Width                                                                                           | 70mm (2.76inches)               |
|                                  | Container Height                                                                                | 105mm (4.13inches)              |
|                                  | Total Height                                                                                    | 105mm (4.13inches)              |
| Battery (with acid)              | Approx Weight                                                                                   | 1.70kg (3.75lbs)                |
| Terminal type                    |                                                                                                 | Α                               |
| Battery type                     | Factory Activated Se                                                                            | ries                            |
| Full Charge                      | Constant-Voltage Charge:                                                                        |                                 |
|                                  | Initial charging curre                                                                          | nt Less than 0.3C <sub>10</sub> |
|                                  | Voltage                                                                                         | 14.40V~15.00V at 25°C (77°F)    |
|                                  | Charging time                                                                                   | 15~18h                          |
|                                  | Constant-Current Ch                                                                             | narge:                          |
|                                  | Charging current 0.1C <sub>10</sub> , when charging voltage up to 14.40V, continue to charge 4h |                                 |
| Floating Charge                  | Initial charging curre                                                                          | nt Unlimited                    |
|                                  | Voltage                                                                                         | 13.50V~13.80V at 25°C (77°F)    |
| Capacity affected by Temperature | 40°C (104°F)                                                                                    | 106%                            |
|                                  | 25°C (77°F)                                                                                     | 100%                            |
|                                  | 0°C (32°F)                                                                                      | 86%                             |
|                                  | -15°C (5°F)                                                                                     | 65%                             |
|                                  |                                                                                                 |                                 |