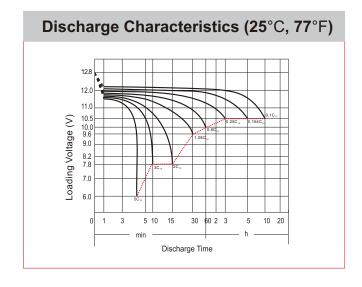

## **CHARACTERISTICS**

| Item                             |                                                                                                 | Specifications                  |
|----------------------------------|-------------------------------------------------------------------------------------------------|---------------------------------|
| Nominal Voltage                  |                                                                                                 | 12V                             |
| Nominal Capacity (10HR)          |                                                                                                 | 4Ah                             |
| Cold Cranking Perfo              | rmance Amps@0°F (-1                                                                             | 8°C) 55A                        |
| Dimension<br>(±2mm)              | Length                                                                                          | 113mm (4.45inches)              |
|                                  | Width                                                                                           | 70mm (2.76inches)               |
|                                  | Container Height                                                                                | 105mm (4.13inches)              |
|                                  | Total Height                                                                                    | 105mm (4.13inches)              |
| Battery (with acid)              | Approx Weight                                                                                   | 1.70kg (3.75lbs)                |
| Terminal type                    |                                                                                                 | Α                               |
| Battery type                     | Factory Activated Se                                                                            | ries                            |
| Full Charge                      | Constant-Voltage Charge:                                                                        |                                 |
|                                  | Initial charging curre                                                                          | nt Less than 0.3C <sub>10</sub> |
|                                  | Voltage                                                                                         | 14.40V~15.00V at 25°C (77°F)    |
|                                  | Charging time                                                                                   | 15~18h                          |
|                                  | Constant-Current Ch                                                                             | narge:                          |
|                                  | Charging current 0.1C <sub>10</sub> , when charging voltage up to 14.40V, continue to charge 4h |                                 |
| Floating Charge                  | Initial charging curre                                                                          | nt Unlimited                    |
|                                  | Voltage                                                                                         | 13.50V~13.80V at 25°C (77°F)    |
| Capacity affected by Temperature | 40°C (104°F)                                                                                    | 106%                            |
|                                  | 25°C (77°F)                                                                                     | 100%                            |
|                                  | 0°C (32°F)                                                                                      | 86%                             |
|                                  | -15°C (5°F)                                                                                     | 65%                             |
|                                  |                                                                                                 |                                 |