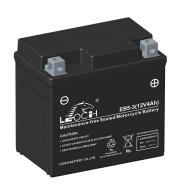

## **MAINTENANCE-FREE MOTORCYCLE BATTERY**

EB5-3(J) (12V4Ah)

## **GENERAL FEATURES**

- Maintenance-free
- · Sealed and non-spillable AGM battery
- · Shipped pre-charged and ready to install