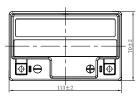

## **CHARACTERISTICS**

| Item                             |                                                                                                 | Specifications                  |
|----------------------------------|-------------------------------------------------------------------------------------------------|---------------------------------|
| Nominal Voltage                  |                                                                                                 | 12V                             |
| Nominal Capacity (10HR)          |                                                                                                 | 4Ah                             |
| Cold Cranking Perfo              | rmance Amps@0°F (-1                                                                             | 8°C) 55A                        |
| Dimension<br>(±2mm)              | Length                                                                                          | 113mm (4.45inches)              |
|                                  | Width                                                                                           | 70mm (2.76inches)               |
|                                  | Container Height                                                                                | 105mm (4.13inches)              |
|                                  | Total Height                                                                                    | 105mm (4.13inches)              |
| Battery (with acid)              | Approx Weight                                                                                   | 1.70kg (3.75lbs)                |
| Terminal type                    |                                                                                                 | Α                               |
| Battery type                     | Factory Activated Se                                                                            | ries                            |
| Full Charge                      | Constant-Voltage Charge:                                                                        |                                 |
|                                  | Initial charging curre                                                                          | nt Less than 0.3C <sub>10</sub> |
|                                  | Voltage                                                                                         | 14.40V~15.00V at 25°C (77°F)    |
|                                  | Charging time                                                                                   | 15~18h                          |
|                                  | Constant-Current Ch                                                                             | narge:                          |
|                                  | Charging current 0.1C <sub>10</sub> , when charging voltage up to 14.40V, continue to charge 4h |                                 |
| Floating Charge                  | Initial charging curre                                                                          | nt Unlimited                    |
|                                  | Voltage                                                                                         | 13.50V~13.80V at 25°C (77°F)    |
| Capacity affected by Temperature | 40°C (104°F)                                                                                    | 106%                            |
|                                  | 25°C (77°F)                                                                                     | 100%                            |
|                                  | 0°C (32°F)                                                                                      | 86%                             |
|                                  | -15°C (5°F)                                                                                     | 65%                             |
|                                  |                                                                                                 |                                 |