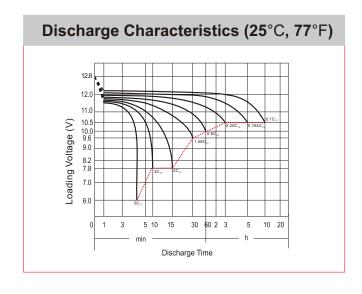

|
| -15°C (5°F)                                                                              | 65%                                                                                                                                                                                                                                           |
|                                                                                          | Length Width Container Height Total Height Approx Weight  Factory Activated Seri Constant-Voltage Charging time Constant-Current Charging current 14.40V, continue to cl Initial charging current Voltage 40°C (104°F) 25°C (77°F) 0°C (32°F) |

## **GENERAL FEATURES**

- Maintenance-free
- · Sealed and non-spillable AGM battery
- · Shipped pre-charged and ready to install



Leoch International Technology Ltd.

www.leoch.sg

Leoch Batteries Pte Ltd

**Leoch Battery Corporation** 

Leoch Europe S.A. www.leoch.eu

@ www.leoch.com

mww.leochamericas.com

<sup>\*</sup>Values are subject to variation of +/- 5% in normal manufacturing processes.