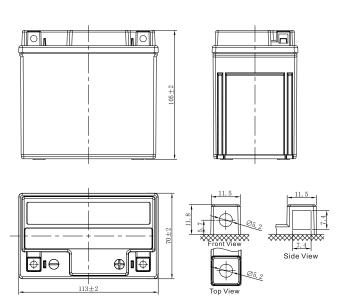

## **MAINTENANCE-FREE MOTORCYCLE BATTERY**

EB5-3-2 (12V4Ah)

**CHARACTERISTICS** 

|                                                                                          | Specifications                                                                                                                                                                                                                                |
|------------------------------------------------------------------------------------------|-----------------------------------------------------------------------------------------------------------------------------------------------------------------------------------------------------------------------------------------------|
|                                                                                          | 12V                                                                                                                                                                                                                                           |
| HR)                                                                                      | 4Ah                                                                                                                                                                                                                                           |
| nance Amps@0°F (-18                                                                      | °C) 80A                                                                                                                                                                                                                                       |
| Length                                                                                   | 113mm (4.45inches)                                                                                                                                                                                                                            |
| Width                                                                                    | 70mm (2.76inches)                                                                                                                                                                                                                             |
| Container Height                                                                         | 105mm (4.13inches)                                                                                                                                                                                                                            |
| Total Height                                                                             | 105mm (4.13inches)                                                                                                                                                                                                                            |
| Approx Weight                                                                            | 1.90kg (4.19lbs)                                                                                                                                                                                                                              |
|                                                                                          | А                                                                                                                                                                                                                                             |
| Factory Activated Seri                                                                   | ies                                                                                                                                                                                                                                           |
| Constant-Voltage Cha                                                                     | arge:                                                                                                                                                                                                                                         |
| Initial charging curren                                                                  | t Less than 0.3C <sub>10</sub>                                                                                                                                                                                                                |
| Voltage                                                                                  | 14.40V~15.00V at 25°C (77°F)                                                                                                                                                                                                                  |
| Charging time                                                                            | 15~18h                                                                                                                                                                                                                                        |
| Constant-Current Cha                                                                     | arge:                                                                                                                                                                                                                                         |
| Charging current $0.1C_{10}$ , when charging voltage up to 14.40V, continue to charge 4h |                                                                                                                                                                                                                                               |
| Initial charging curren                                                                  | t Unlimited                                                                                                                                                                                                                                   |
| Voltage                                                                                  | 13.50V~13.80V at 25°C (77°F)                                                                                                                                                                                                                  |
| 40°C (104°F)                                                                             | 106%                                                                                                                                                                                                                                          |
| 25°C (77°F)                                                                              | 100%                                                                                                                                                                                                                                          |
| 0°C (32°F)                                                                               | 86%                                                                                                                                                                                                                                           |
| -15°C (5°F)                                                                              | 65%                                                                                                                                                                                                                                           |
|                                                                                          | Length Width Container Height Total Height Approx Weight  Factory Activated Seri Constant-Voltage Charging time Constant-Current Charging current 14.40V, continue to cl Initial charging current Voltage 40°C (104°F) 25°C (77°F) 0°C (32°F) |