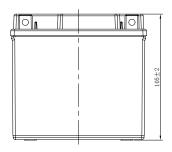

## **CHARACTERISTICS**

| Item                             |                                                                                                 | Specifications                  |
|----------------------------------|-------------------------------------------------------------------------------------------------|---------------------------------|
| Nominal Voltage                  |                                                                                                 | 12V                             |
| Nominal Capacity (10HR)          |                                                                                                 | 4Ah                             |
| Cold Cranking Perfo              | rmance Amps@0°F (-18                                                                            | B°C) 70A                        |
| Dimension<br>(±2mm)              | Length                                                                                          | 113mm (4.45inches)              |
|                                  | Width                                                                                           | 70mm (2.76inches)               |
|                                  | Container Height                                                                                | 105mm (4.13inches)              |
|                                  | Total Height                                                                                    | 105mm (4.13inches)              |
| Battery (with acid)              | Approx Weight                                                                                   | 1.80kg (3.97lbs)                |
| Terminal type                    |                                                                                                 | A                               |
| Battery type                     | Factory Activated Se                                                                            | ries                            |
| Full Charge                      | Constant-Voltage Charge:                                                                        |                                 |
|                                  | Initial charging curre                                                                          | nt Less than 0.3C <sub>10</sub> |
|                                  | Voltage                                                                                         | 14.40V~15.00V at 25°C (77°F)    |
|                                  | Charging time                                                                                   | 15~18h                          |
|                                  | Constant-Current Ch                                                                             | arge:                           |
|                                  | Charging current 0.1C <sub>10</sub> , when charging voltage up to 14.40V, continue to charge 4h |                                 |
| Floating Charge                  | Initial charging curre                                                                          | nt Unlimited                    |
|                                  | Voltage                                                                                         | 13.50V~13.80V at 25°C (77°F)    |
| Capacity affected by Temperature | 40°C (104°F)                                                                                    | 106%                            |
|                                  | 25°C (77°F)                                                                                     | 100%                            |
|                                  | 0°C (32°F)                                                                                      | 86%                             |
|                                  | -15°C (5°F)                                                                                     | 65%                             |
|                                  |                                                                                                 |                                 |