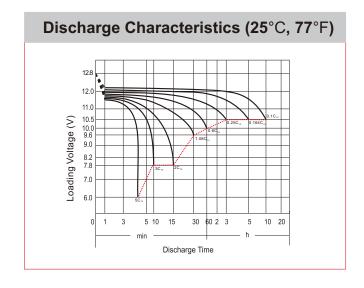

## **CHARACTERISTICS**

| Item                             |                                                                                                 | Specifications                  |
|----------------------------------|-------------------------------------------------------------------------------------------------|---------------------------------|
| Nominal Voltage                  |                                                                                                 | 12V                             |
| Nominal Capacity (10HR)          |                                                                                                 | 4Ah                             |
| Cold Cranking Perfo              | rmance Amps@0°F (-18                                                                            | B°C) 70A                        |
| Dimension<br>(±2mm)              | Length                                                                                          | 113mm (4.45inches)              |
|                                  | Width                                                                                           | 70mm (2.76inches)               |
|                                  | Container Height                                                                                | 105mm (4.13inches)              |
|                                  | Total Height                                                                                    | 105mm (4.13inches)              |
| Battery (with acid)              | Approx Weight                                                                                   | 1.80kg (3.97lbs)                |
| Terminal type                    |                                                                                                 | A                               |
| Battery type                     | Factory Activated Se                                                                            | ries                            |
| Full Charge                      | Constant-Voltage Charge:                                                                        |                                 |
|                                  | Initial charging curre                                                                          | nt Less than 0.3C <sub>10</sub> |
|                                  | Voltage                                                                                         | 14.40V~15.00V at 25°C (77°F)    |
|                                  | Charging time                                                                                   | 15~18h                          |
|                                  | Constant-Current Ch                                                                             | arge:                           |
|                                  | Charging current 0.1C <sub>10</sub> , when charging voltage up to 14.40V, continue to charge 4h |                                 |
| Floating Charge                  | Initial charging curre                                                                          | nt Unlimited                    |
|                                  | Voltage                                                                                         | 13.50V~13.80V at 25°C (77°F)    |
| Capacity affected by Temperature | 40°C (104°F)                                                                                    | 106%                            |
|                                  | 25°C (77°F)                                                                                     | 100%                            |
|                                  | 0°C (32°F)                                                                                      | 86%                             |
|                                  | -15°C (5°F)                                                                                     | 65%                             |
|                                  |                                                                                                 |                                 |