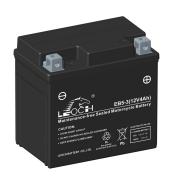

## **MAINTENANCE-FREE MOTORCYCLE BATTERY**

EB5-3 (12V4Ah)













## **GENERAL FEATURES**

- Maintenance-free
- · Sealed and non-spillable AGM battery
- · Shipped pre-charged and ready to install

## **CHARACTERISTICS**

| Item                             |                                                                                                 | Specifications                  |
|----------------------------------|-------------------------------------------------------------------------------------------------|---------------------------------|
| Nominal Voltage                  |                                                                                                 | 12V                             |
| Nominal Capacity (10HR)          |