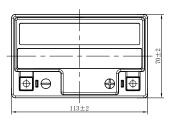

## **CHARACTERISTICS**

| Item                             |                                                                                                 | Specifications                  |
|----------------------------------|-------------------------------------------------------------------------------------------------|---------------------------------|
| Nominal Voltage                  |                                                                                                 | 12V                             |
| Nominal Capacity (10HR)          |                                                                                                 | 4Ah                             |
| Cold Cranking Perfo              | rmance Amps@0°F (-18                                                                            | B°C) 70A                        |
| Dimension<br>(±2mm)              | Length                                                                                          | 113mm (4.45inches)              |
|                                  | Width                                                                                           | 70mm (2.76inches)               |
|                                  | Container Height                                                                                | 105mm (4.13inches)              |
|                                  | Total Height                                                                                    | 105mm (4.13inches)              |
| Battery (with acid)              | Approx Weight                                                                                   | 1.80kg (3.97lbs)                |
| Terminal type                    |                                                                                                 | A                               |
| Battery type                     | Factory Activated Se                                                                            | ries                            |
| Full Charge                      | Constant-Voltage Charge:                                                                        |                                 |
|                                  | Initial charging curre                                                                          | nt Less than 0.3C <sub>10</sub> |
|                                  | Voltage                                                                                         | 14.40V~15.00V at 25°C (77°F)    |
|                                  | Charging time                                                                                   | 15~18h                          |
|                                  | Constant-Current Ch                                                                             | arge:                           |
|                                  | Charging current 0.1C <sub>10</sub> , when charging voltage up to 14.40V, continue to charge 4h |                                 |
| Floating Charge                  | Initial charging curre                                                                          | nt Unlimited                    |
|                                  | Voltage                                                                                         | 13.50V~13.80V at 25°C (77°F)    |
| Capacity affected by Temperature | 40°C (104°F)                                                                                    | 106%                            |
|                                  | 25°C (77°F)                                                                                     | 100%                            |
|                                  | 0°C (32°F)                                                                                      | 86%                             |
|                                  | -15°C (5°F)                                                                                     | 65%                             |
|                                  |                                                                                                 |                                 |