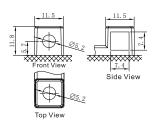

## **CHARACTERISTICS**

| Item                             |                                                                                                 | Specifications                  |
|----------------------------------|-------------------------------------------------------------------------------------------------|---------------------------------|
| Nominal Voltage                  |                                                                                                 | 12V                             |
| Nominal Capacity (10HR)          |                                                                                                 | 4Ah                             |
| Cold Cranking Perfo              | rmance Amps@0°F (-18                                                                            | B°C) 70A                        |
| Dimension<br>(±2mm)              | Length                                                                                          | 113mm (4.45inches)              |
|                                  | Width                                                                                           | 70mm (2.76inches)               |
|                                  | Container Height                                                                                | 105mm (4.13inches)              |
|                                  | Total Height                                                                                    | 105mm (4.13inches)              |
| Battery (with acid)              | Approx Weight                                                                                   | 1.80kg (3.97lbs)                |
| Terminal type                    |                                                                                                 | A                               |
| Battery type                     | Factory Activated Se                                                                            | ries                            |
| Full Charge                      | Constant-Voltage Charge:                                                                        |                                 |
|                                  | Initial charging curre                                                                          | nt Less than 0.3C <sub>10</sub> |
|                                  | Voltage                                                                                         | 14.40V~15.00V at 25°C (77°F)    |
|                                  | Charging time                                                                                   | 15~18h                          |
|                                  | Constant-Current Ch                                                                             | arge:                           |
|                                  | Charging current 0.1C <sub>10</sub> , when charging voltage up to 14.40V, continue to charge 4h |                                 |
| Floating Charge                  | Initial charging curre                                                                          | nt Unlimited                    |
|                                  | Voltage                                                                                         | 13.50V~13.80V at 25°C (77°F)    |
| Capacity affected by Temperature | 40°C (104°F)                                                                                    | 106%                            |
|                                  | 25°C (77°F)                                                                                     | 100%                            |
|                                  | 0°C (32°F)                                                                                      | 86%                             |
|                                  | -15°C (5°F)                                                                                     | 65%                             |
|                                  |                                                                                                 |                                 |