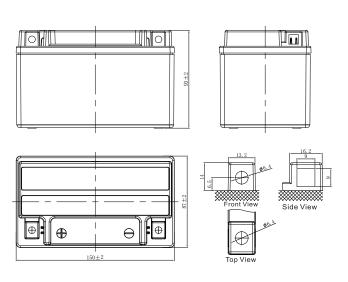

## **CHARACTERISTICS**

| Item                             |                                                                                                 | Specifications                  |
|----------------------------------|-------------------------------------------------------------------------------------------------|---------------------------------|
| Nominal Voltage                  |                                                                                                 | 12V                             |
| Nominal Capacity (10HR)          |                                                                                                 | 6Ah                             |
| Cold Cranking Perfo              | rmance Amps@0°F (-18                                                                            | 3°C) 100A                       |
| Dimension<br>(±2mm)              | Length                                                                                          | 150mm (5.91inches)              |
|                                  | Width                                                                                           | 87mm (3.43inches)               |
|                                  | Container Height                                                                                | 93mm (3.66inches)               |
|                                  | Total Height                                                                                    | 93mm (3.66inches)               |
| Battery (with acid)              | Approx Weight                                                                                   | 2.28kg (5.03lbs)                |
| Terminal type                    |                                                                                                 | A                               |
| Battery type                     | Factory Activated Se                                                                            | ries                            |
| Full Charge                      | Constant-Voltage Charge:                                                                        |                                 |
|                                  | Initial charging currer                                                                         | nt Less than 0.3C <sub>10</sub> |
|                                  | Voltage                                                                                         | 14.40V~15.00V at 25°C (77°F)    |
|                                  | Charging time                                                                                   | 15~18h                          |
|                                  | Constant-Current Ch                                                                             | arge:                           |
|                                  | Charging current 0.1C <sub>10</sub> , when charging voltage up to 14.40V, continue to charge 4h |                                 |
| Floating Charge                  | Initial charging currer                                                                         | nt Unlimited                    |
|                                  | Voltage                                                                                         | 13.50V~13.80V at 25°C (77°F)    |
| Capacity affected by Temperature | 40°C (104°F)                                                                                    | 106%                            |
|                                  | 25°C (77°F)                                                                                     | 100%                            |
|                                  | 0°C (32°F)                                                                                      | 86%                             |
|                                  | -15°C (5°F)                                                                                     | 65%                             |
|                                  |                                                                                                 |                                 |