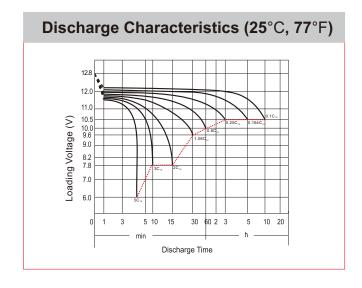

## **CHARACTERISTICS**

| Item                             |                                                                                                 | Specifications                  |
|----------------------------------|-------------------------------------------------------------------------------------------------|---------------------------------|
| Nominal Voltage                  |                                                                                                 | 12V                             |
| Nominal Capacity (10HR)          |                                                                                                 | 6Ah                             |
| Cold Cranking Perfo              | rmance Amps@0°F (-18                                                                            | 3°C) 100A                       |
| Dimension<br>(±2mm)              | Length                                                                                          | 150mm (5.91inches)              |
|                                  | Width                                                                                           | 87mm (3.43inches)               |
|                                  | Container Height                                                                                | 93mm (3.66inches)               |
|                                  | Total Height                                                                                    | 93mm (3.66inches)               |
| Battery (with acid)              | Approx Weight                                                                                   | 2.28kg (5.03lbs)                |
| Terminal type                    |                                                                                                 | A                               |
| Battery type                     | Factory Activated Se                                                                            | ries                            |
| Full Charge                      | Constant-Voltage Charge:                                                                        |                                 |
|                                  | Initial charging currer                                                                         | nt Less than 0.3C <sub>10</sub> |
|                                  | Voltage                                                                                         | 14.40V~15.00V at 25°C (77°F)    |
|                                  | Charging time                                                                                   | 15~18h                          |
|                                  | Constant-Current Ch                                                                             | arge:                           |
|                                  | Charging current 0.1C <sub>10</sub> , when charging voltage up to 14.40V, continue to charge 4h |                                 |
| Floating Charge                  | Initial charging currer                                                                         | nt Unlimited                    |
|                                  | Voltage                                                                                         | 13.50V~13.80V at 25°C (77°F)    |
| Capacity affected by Temperature | 40°C (104°F)                                                                                    | 106%                            |
|                                  | 25°C (77°F)                                                                                     | 100%                            |
|                                  | 0°C (32°F)                                                                                      | 86%                             |
|                                  | -15°C (5°F)                                                                                     | 65%                             |
|                                  |                                                                                                 |                                 |