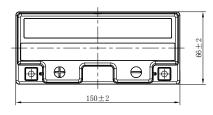

## **CHARACTERISTICS**

| Item                             |                                                                                                 | Specifications                  |
|----------------------------------|-------------------------------------------------------------------------------------------------|---------------------------------|
| Nominal Voltage                  |                                                                                                 | 12V                             |
| Nominal Capacity (1              | 0HR)                                                                                            | 6.5Ah                           |
| Cold Cranking Perfo              | rmance Amps@0°F (-18                                                                            | 3°C) 90A                        |
| Dimension<br>(±2mm)              | Length                                                                                          | 150mm (5.91inches)              |
|                                  | Width                                                                                           | 66mm (2.60inches)               |
|                                  | Container Height                                                                                | 93mm (3.66inches)               |
|                                  | Total Height                                                                                    | 93mm (3.66inches)               |
| Battery (with acid)              | Approx Weight                                                                                   | 2.30kg (5.07lbs)                |
| Terminal type                    |                                                                                                 | A                               |
| Battery type                     | Factory Activated Se                                                                            | ries                            |
| Full Charge                      | Constant-Voltage Charge:                                                                        |                                 |
|                                  | Initial charging currer                                                                         | nt Less than 0.3C <sub>10</sub> |
|                                  | Voltage 14.40V~15.00V at 25°C (77°F)                                                            |                                 |
|                                  | Charging time                                                                                   | 15~18h                          |
|                                  | Constant-Current Ch                                                                             | arge:                           |
|                                  | Charging current 0.1C <sub>10</sub> , when charging voltage up to 14.40V, continue to charge 4h |                                 |
| Floating Charge                  | Initial charging currer                                                                         | nt Unlimited                    |
|                                  | Voltage                                                                                         | 13.50V~13.80V at 25°C (77°F)    |
| Capacity affected by Temperature | 40°C (104°F)                                                                                    | 106%                            |
|                                  | 25°C (77°F)                                                                                     | 100%                            |
|                                  | 0°C (32°F)                                                                                      | 86%                             |
|                                  | -15°C (5°F)                                                                                     | 65%                             |