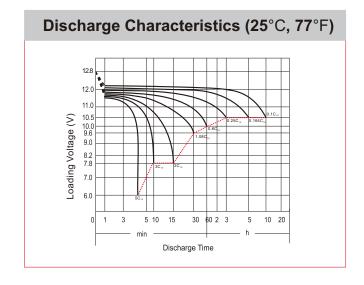

## **CHARACTERISTICS**

| Item                             |                                                                                                 | Specifications                  |
|----------------------------------|-------------------------------------------------------------------------------------------------|---------------------------------|
| Nominal Voltage                  |                                                                                                 | 12V                             |
| Nominal Capacity (1              | 0HR)                                                                                            | 6.5Ah                           |
| Cold Cranking Perfo              | rmance Amps@0°F (-18                                                                            | 3°C) 90A                        |
| Dimension<br>(±2mm)              | Length                                                                                          | 150mm (5.91inches)              |
|                                  | Width                                                                                           | 66mm (2.60inches)               |
|                                  | Container Height                                                                                | 93mm (3.66inches)               |
|                                  | Total Height                                                                                    | 93mm (3.66inches)               |
| Battery (with acid)              | Approx Weight                                                                                   | 2.30kg (5.07lbs)                |
| Terminal type                    |                                                                                                 | A                               |
| Battery type                     | Factory Activated Se                                                                            | ries                            |
| Full Charge                      | Constant-Voltage Charge:                                                                        |                                 |
|                                  | Initial charging currer                                                                         | nt Less than 0.3C <sub>10</sub> |
|                                  | Voltage 14.40V~15.00V at 25°C (77°F)                                                            |                                 |
|                                  | Charging time                                                                                   | 15~18h                          |
|                                  | Constant-Current Ch                                                                             | arge:                           |
|                                  | Charging current 0.1C <sub>10</sub> , when charging voltage up to 14.40V, continue to charge 4h |                                 |
| Floating Charge                  | Initial charging currer                                                                         | nt Unlimited                    |
|                                  | Voltage                                                                                         | 13.50V~13.80V at 25°C (77°F)    |
| Capacity affected by Temperature | 40°C (104°F)                                                                                    | 106%                            |
|                                  | 25°C (77°F)                                                                                     | 100%                            |
|                                  | 0°C (32°F)                                                                                      | 86%                             |
|                                  | -15°C (5°F)                                                                                     | 65%                             |