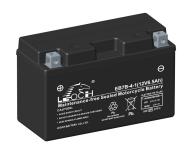

## **MAINTENANCE-FREE MOTORCYCLE BATTERY**

EB7B-4-1 (12V6.5Ah)

## **CHARACTERISTICS**

| Item                             |                                                                                                 | Specifications                  |
|----------------------------------|-------------------------------------------------------------------------------------------------|---------------------------------|
| Nominal Voltage                  |                                                                                                 | 12V                             |
| Nominal Capacity (1              | 0HR)                                                                                            | 6.5Ah                           |
| Cold Cranking Perfo              | rmance Amps@0°F (-18                                                                            | 3°C) 90A                        |
| Dimension<br>(±2mm)              | Length                                                                                          | 150mm (5.91inches)              |
|                                  | Width                                                                                           | 66mm (2.60inches)               |
|                                  | Container Height                                                                                | 93mm (3.66inches)               |
|                                  | Total Height                                                                                    | 93mm (3.66inches)               |
| Battery (with acid)              | Approx Weight                                                                                   | 2.30kg (5.07lbs)                |
| Terminal type                    |                                                                                                 | A                               |
| Battery type                     | Factory Activated Se                                                                            | ries                            |
| Full Charge                      | Constant-Voltage Charge:                                                                        |                                 |
|                                  | Initial charging currer                                                                         | nt Less than 0.3C <sub>10</sub> |
|                                  | Voltage 14.40V~15.00V at 25°C (77°F)                                                            |                                 |
|                                  | Charging time                                                                                   | 15~18h                          |
|                                  | Constant-Current Ch                                                                             | arge:                           |
|                                  | Charging current 0.1C <sub>10</sub> , when charging voltage up to 14.40V, continue to charge 4h |                                 |
| Floating Charge                  | Initial charging currer                                                                         | nt Unlimited                    |
|                                  | Voltage                                                                                         | 13.50V~13.80V at 25°C (77°F)    |
| Capacity affected by Temperature | 40°C (104°F)                                                                                    | 106%                            |
|                                  | 25°C (77°F)                                                                                     | 100%                            |
|                                  | 0°C (32°F)                                                                                      | 86%                             |
|                                  | -15°C (5°F)                                                                                     | 65%                             |