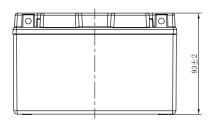

## **CHARACTERISTICS**

| Item                             |                                                                                                 | Specifications                  |
|----------------------------------|-------------------------------------------------------------------------------------------------|---------------------------------|
| Nominal Voltage                  |                                                                                                 | 12V                             |
| Nominal Capacity (1              | 0HR)                                                                                            | 6.5Ah                           |
| Cold Cranking Perfo              | rmance Amps@0°F (-18                                                                            | 3°C) 90A                        |
| Dimension<br>(±2mm)              | Length                                                                                          | 150mm (5.91inches)              |
|                                  | Width                                                                                           | 66mm (2.60inches)               |
|                                  | Container Height                                                                                | 93mm (3.66inches)               |
|                                  | Total Height                                                                                    | 93mm (3.66inches)               |
| Battery (with acid)              | Approx Weight                                                                                   | 2.30kg (5.07lbs)                |
| Terminal type                    |                                                                                                 | A                               |
| Battery type                     | Factory Activated Se                                                                            | ries                            |
| Full Charge                      | Constant-Voltage Charge:                                                                        |                                 |
|                                  | Initial charging currer                                                                         | nt Less than 0.3C <sub>10</sub> |
|                                  | Voltage 14.40V~15.00V at 25°C (77°F)                                                            |                                 |
|                                  | Charging time                                                                                   | 15~18h                          |
|                                  | Constant-Current Ch                                                                             | arge:                           |
|                                  | Charging current 0.1C <sub>10</sub> , when charging voltage up to 14.40V, continue to charge 4h |                                 |
| Floating Charge                  | Initial charging currer                                                                         | nt Unlimited                    |
|                                  | Voltage                                                                                         | 13.50V~13.80V at 25°C (77°F)    |
| Capacity affected by Temperature | 40°C (104°F)                                                                                    | 106%                            |
|                                  | 25°C (77°F)                                                                                     | 100%                            |
|                                  | 0°C (32°F)                                                                                      | 86%                             |
|                                  | -15°C (5°F)                                                                                     | 65%                             |