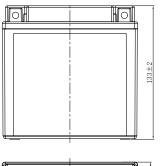

## **CHARACTERISTICS**

| Item                             |                                                                                               | Specifications                  |
|----------------------------------|-----------------------------------------------------------------------------------------------|---------------------------------|
| Nominal Voltage                  |                                                                                               | 12V                             |
| Nominal Capacity (10             | OHR)                                                                                          | 8Ah                             |
| Cold Cranking Perfor             | mance Amps@0°F (-18                                                                           | 3°C) 110A                       |
| Dimension<br>(±2mm)              | Length                                                                                        | 135mm (5.31inches)              |
|                                  | Width                                                                                         | 75mm (2.95inches)               |
|                                  | Container Height                                                                              | 133mm (5.24inches)              |
|                                  | Total Height                                                                                  | 133mm (5.24inches)              |
| Battery (with acid)              | Approx Weight                                                                                 | 2.90kg (6.39lbs)                |
| Terminal type                    |                                                                                               | Α                               |
| Battery type                     | Factory Activated Se                                                                          | ries                            |
| Full Charge                      | Constant-Voltage Charge:                                                                      |                                 |
|                                  | Initial charging currer                                                                       | nt Less than 0.3C <sub>10</sub> |
|                                  | Voltage                                                                                       | 14.40V~15.00V at 25°C (77°F)    |
|                                  | Charging time                                                                                 | 15~18h                          |
|                                  | Constant-Current Ch                                                                           | arge:                           |
|                                  | Charging current $0.1C_{10}$ , when charging voltage up to $14.40V$ , continue to charge $4h$ |                                 |
| Floating Charge                  | Initial charging currer                                                                       | nt Unlimited                    |
|                                  | Voltage                                                                                       | 13.50V~13.80V at 25°C (77°F)    |
| Capacity affected by Temperature | 40°C (104°F)                                                                                  | 106%                            |
|                                  | 25°C (77°F)                                                                                   | 100%                            |
|                                  | 0°C (32°F)                                                                                    | 86%                             |
|                                  | -15°C (5°F)                                                                                   | 65%                             |