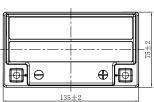

## **CHARACTERISTICS**

| Item                             |                                                                                               | Specifications                  |
|----------------------------------|-----------------------------------------------------------------------------------------------|---------------------------------|
| Nominal Voltage                  |                                                                                               | 12V                             |
| Nominal Capacity (10             | OHR)                                                                                          | 8Ah                             |
| Cold Cranking Perfor             | mance Amps@0°F (-18                                                                           | 3°C) 110A                       |
| Dimension<br>(±2mm)              | Length                                                                                        | 135mm (5.31inches)              |
|                                  | Width                                                                                         | 75mm (2.95inches)               |
|                                  | Container Height                                                                              | 133mm (5.24inches)              |
|                                  | Total Height                                                                                  | 133mm (5.24inches)              |
| Battery (with acid)              | Approx Weight                                                                                 | 2.90kg (6.39lbs)                |
| Terminal type                    |                                                                                               | Α                               |
| Battery type                     | Factory Activated Se                                                                          | ries                            |
| Full Charge                      | Constant-Voltage Charge:                                                                      |                                 |
|                                  | Initial charging currer                                                                       | nt Less than 0.3C <sub>10</sub> |
|                                  | Voltage                                                                                       | 14.40V~15.00V at 25°C (77°F)    |
|                                  | Charging time                                                                                 | 15~18h                          |
|                                  | Constant-Current Ch                                                                           | arge:                           |
|                                  | Charging current $0.1C_{10}$ , when charging voltage up to $14.40V$ , continue to charge $4h$ |                                 |
| Floating Charge                  | Initial charging currer                                                                       | nt Unlimited                    |
|                                  | Voltage                                                                                       | 13.50V~13.80V at 25°C (77°F)    |
| Capacity affected by Temperature | 40°C (104°F)                                                                                  | 106%                            |
|                                  | 25°C (77°F)                                                                                   | 100%                            |
|                                  | 0°C (32°F)                                                                                    | 86%                             |
|                                  | -15°C (5°F)                                                                                   | 65%                             |