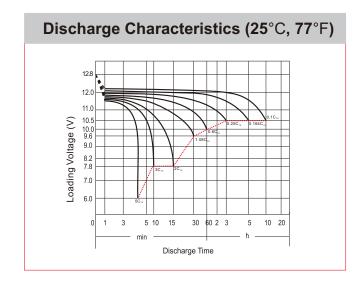

## **CHARACTERISTICS**

| Item                             |                                                                                               | Specifications                  |
|----------------------------------|-----------------------------------------------------------------------------------------------|---------------------------------|
| Nominal Voltage                  |                                                                                               | 12V                             |
| Nominal Capacity (10             | OHR)                                                                                          | 8Ah                             |
| Cold Cranking Perfor             | mance Amps@0°F (-18                                                                           | 3°C) 110A                       |
| Dimension<br>(±2mm)              | Length                                                                                        | 135mm (5.31inches)              |
|                                  | Width                                                                                         | 75mm (2.95inches)               |
|                                  | Container Height                                                                              | 133mm (5.24inches)              |
|                                  | Total Height                                                                                  | 133mm (5.24inches)              |
| Battery (with acid)              | Approx Weight                                                                                 | 2.90kg (6.39lbs)                |
| Terminal type                    |                                                                                               | Α                               |
| Battery type                     | Factory Activated Se                                                                          | ries                            |
| Full Charge                      | Constant-Voltage Charge:                                                                      |                                 |
|                                  | Initial charging currer                                                                       | nt Less than 0.3C <sub>10</sub> |
|                                  | Voltage                                                                                       | 14.40V~15.00V at 25°C (77°F)    |
|                                  | Charging time                                                                                 | 15~18h                          |
|                                  | Constant-Current Ch                                                                           | arge:                           |
|                                  | Charging current $0.1C_{10}$ , when charging voltage up to $14.40V$ , continue to charge $4h$ |                                 |
| Floating Charge                  | Initial charging currer                                                                       | nt Unlimited                    |
|                                  | Voltage                                                                                       | 13.50V~13.80V at 25°C (77°F)    |
| Capacity affected by Temperature | 40°C (104°F)                                                                                  | 106%                            |
|                                  | 25°C (77°F)                                                                                   | 100%                            |
|                                  | 0°C (32°F)                                                                                    | 86%                             |
|                                  | -15°C (5°F)                                                                                   | 65%                             |