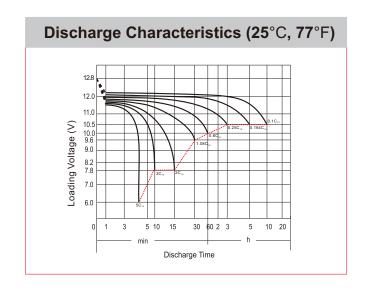

## **CHARACTERISTICS**

| Item                             |                                                                                               | Specifications                  |
|----------------------------------|-----------------------------------------------------------------------------------------------|---------------------------------|
| Nominal Voltage                  |                                                                                               | 12V                             |
| Nominal Capacity (1              | 0HR)                                                                                          | 8Ah                             |
| Cold Cranking Perfo              | rmance Amps@0°F (-18                                                                          | 3°C) 110A                       |
| Dimension<br>(±2mm)              | Length                                                                                        | 135mm (5.31inches)              |
|                                  | Width                                                                                         | 75mm (2.95inches)               |
|                                  | Container Height                                                                              | 133mm (5.24inches)              |
|                                  | Total Height                                                                                  | 133mm (5.24inches)              |
| Battery (with acid)              | Approx Weight                                                                                 | 2.90kg (6.39lbs)                |
| Terminal type                    |                                                                                               | A                               |
| Battery type                     | Factory Activated Se                                                                          | ries                            |
| Full Charge                      | Constant-Voltage Charge:                                                                      |                                 |
|                                  | Initial charging curre                                                                        | nt Less than 0.3C <sub>10</sub> |
|                                  | Voltage                                                                                       | 14.40V~15.00V at 25°C (77°F)    |
|                                  | Charging time                                                                                 | 15~18h                          |
|                                  | Constant-Current Ch                                                                           | arge:                           |
|                                  | Charging current $0.1C_{10}$ , when charging voltage up to $14.40V$ , continue to charge $4h$ |                                 |
| Floating Charge                  | Initial charging curre                                                                        | nt Unlimited                    |
|                                  | Voltage                                                                                       | 13.50V~13.80V at 25°C (77°F)    |
| Capacity affected by Temperature | 40°C (104°F)                                                                                  | 106%                            |
|                                  | 25°C (77°F)                                                                                   | 100%                            |
|                                  | 0°C (32°F)                                                                                    | 86%                             |
|                                  | -15°C (5°F)                                                                                   | 65%                             |