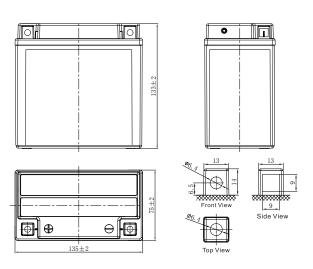

## **CHARACTERISTICS**

| Item                             |                                                                                               | Specifications                  |
|----------------------------------|-----------------------------------------------------------------------------------------------|---------------------------------|
| Nominal Voltage                  |                                                                                               | 12V                             |
| Nominal Capacity (1              | 0HR)                                                                                          | 8Ah                             |
| Cold Cranking Perfo              | rmance Amps@0°F (-18                                                                          | 3°C) 110A                       |
| Dimension<br>(±2mm)              | Length                                                                                        | 135mm (5.31inches)              |
|                                  | Width                                                                                         | 75mm (2.95inches)               |
|                                  | Container Height                                                                              | 133mm (5.24inches)              |
|                                  | Total Height                                                                                  | 133mm (5.24inches)              |
| Battery (with acid)              | Approx Weight                                                                                 | 2.90kg (6.39lbs)                |
| Terminal type                    |                                                                                               | A                               |
| Battery type                     | Factory Activated Se                                                                          | ries                            |
| Full Charge                      | Constant-Voltage Charge:                                                                      |                                 |
|                                  | Initial charging curre                                                                        | nt Less than 0.3C <sub>10</sub> |
|                                  | Voltage                                                                                       | 14.40V~15.00V at 25°C (77°F)    |
|                                  | Charging time                                                                                 | 15~18h                          |
|                                  | Constant-Current Ch                                                                           | arge:                           |
|                                  | Charging current $0.1C_{10}$ , when charging voltage up to $14.40V$ , continue to charge $4h$ |                                 |
| Floating Charge                  | Initial charging curre                                                                        | nt Unlimited                    |
|                                  | Voltage                                                                                       | 13.50V~13.80V at 25°C (77°F)    |
| Capacity affected by Temperature | 40°C (104°F)                                                                                  | 106%                            |
|                                  | 25°C (77°F)                                                                                   | 100%                            |
|                                  | 0°C (32°F)                                                                                    | 86%                             |
|                                  | -15°C (5°F)                                                                                   | 65%                             |