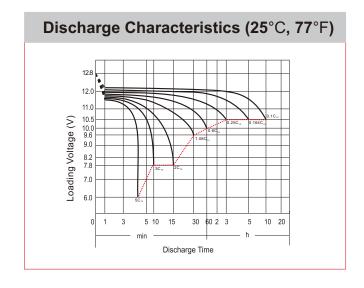

## **CHARACTERISTICS**

| Item                             |                                                                                                 | Specifications                  |
|----------------------------------|-------------------------------------------------------------------------------------------------|---------------------------------|
| Nominal Voltage                  |                                                                                                 | 12V                             |
| Nominal Capacity (10HR)          |                                                                                                 | 8Ah                             |
| Cold Cranking Perfo              | rmance Amps@0°F (-18                                                                            | 3°C) 100A                       |
| Dimension<br>(±2mm)              | Length                                                                                          | 150mm (5.91inches)              |
|                                  | Width                                                                                           | 87mm (3.43inches)               |
|                                  | Container Height                                                                                | 105mm (4.13inches)              |
|                                  | Total Height                                                                                    | 105mm (4.13inches)              |
| Battery (with acid)              | Approx Weight                                                                                   | 2.85kg (6.28lbs)                |
| Terminal type                    |                                                                                                 | А                               |
| Battery type                     | Factory Activated Ser                                                                           | ries                            |
| Full Charge                      | Constant-Voltage Charge:                                                                        |                                 |
|                                  | Initial charging currer                                                                         | nt Less than 0.3C <sub>10</sub> |
|                                  | Voltage                                                                                         | 14.40V~15.00V at 25°C (77°F)    |
|                                  | Charging time                                                                                   | 15~18h                          |
|                                  | Constant-Current Ch                                                                             | arge:                           |
|                                  | Charging current 0.1C <sub>10</sub> , when charging voltage up to 14.40V, continue to charge 4h |                                 |
| Floating Charge                  | Initial charging currer                                                                         | nt Unlimited                    |
|                                  | Voltage                                                                                         | 13.50V~13.80V at 25°C (77°F)    |
| Capacity affected by Temperature | 40°C (104°F)                                                                                    | 106%                            |
|                                  | 25°C (77°F)                                                                                     | 100%                            |
|                                  | 0°C (32°F)                                                                                      | 86%                             |
|                                  | -15°C (5°F)                                                                                     | 65%                             |