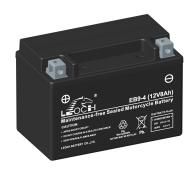

## **MAINTENANCE-FREE MOTORCYCLE BATTERY**

EB9-4(J) (12V8Ah)

## **GENERAL FEATURES**

- Maintenance-free
- · Sealed and non-spillable AGM battery
- · Shipped pre-charged and ready to install