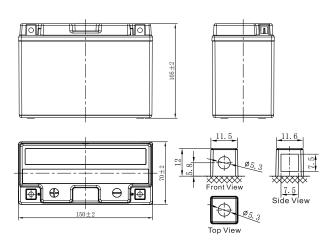

## **CHARACTERISTICS**

| R)                                              | Specifications<br>12V<br>8Ah                                                                                                                                                                                                                             |
|-------------------------------------------------|----------------------------------------------------------------------------------------------------------------------------------------------------------------------------------------------------------------------------------------------------------|
| ,                                               |                                                                                                                                                                                                                                                          |
| ,                                               | 914                                                                                                                                                                                                                                                      |
|                                                 | OAII                                                                                                                                                                                                                                                     |
| ance Amps@0°F (-18                              | °C) 90A                                                                                                                                                                                                                                                  |
| Length                                          | 150mm (5.91inches)                                                                                                                                                                                                                                       |
| Width                                           | 70mm (2.76inches)                                                                                                                                                                                                                                        |
| Container Height                                | 105mm (4.13inches)                                                                                                                                                                                                                                       |
| Total Height                                    | 105mm (4.13inches)                                                                                                                                                                                                                                       |
| Approx Weight                                   | 2.58kg (5.69lbs)                                                                                                                                                                                                                                         |
|                                                 | A                                                                                                                                                                                                                                                        |
| Factory Activated Seri                          | es                                                                                                                                                                                                                                                       |
| Constant-Voltage Cha                            | arge:                                                                                                                                                                                                                                                    |
| Initial charging curren                         | t Less than 0.3C <sub>10</sub>                                                                                                                                                                                                                           |
| Voltage                                         | 14.40V~15.00V at 25°C (77°F)                                                                                                                                                                                                                             |
| Charging time                                   | 15~18h                                                                                                                                                                                                                                                   |
| Constant-Current Cha                            | arge:                                                                                                                                                                                                                                                    |
| Charging current 0.10<br>14.40V, continue to ch | C <sub>10</sub> , when charging voltage up to narge 4h                                                                                                                                                                                                   |
| Initial charging curren                         | t Unlimited                                                                                                                                                                                                                                              |
| Voltage                                         | 13.50V~13.80V at 25°C (77°F)                                                                                                                                                                                                                             |
| 40°C (104°F)                                    | 106%                                                                                                                                                                                                                                                     |
| 25°C (77°F)                                     | 100%                                                                                                                                                                                                                                                     |
| 0°C (32°F)                                      | 86%                                                                                                                                                                                                                                                      |
| -15°C (5°F)                                     | 65%                                                                                                                                                                                                                                                      |
|                                                 | Width Container Height Total Height Approx Weight Factory Activated Seri Constant-Voltage Chal Initial charging curren Voltage Charging time Constant-Current Charging current 0.10 14.40V, continue to charging curren Voltage 40°C (104°F) 25°C (77°F) |