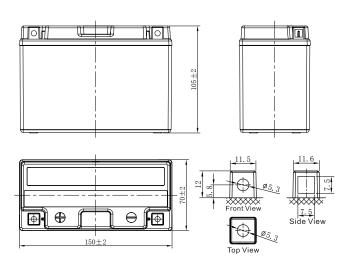

## **CHARACTERISTICS**

| Item                             |                                                                                                 | Specifications                  |
|----------------------------------|-------------------------------------------------------------------------------------------------|---------------------------------|
| Nominal Voltage                  |                                                                                                 | 12V                             |
| Nominal Capacity (10HR)          |                                                                                                 | 8Ah                             |
| Cold Cranking Perfo              | rmance Amps@0°F (-1                                                                             | 8°C) 115A                       |
| Dimension<br>(±2mm)              | Length                                                                                          | 150mm (5.91inches)              |
|                                  | Width                                                                                           | 70mm (2.76inches)               |
|                                  | Container Height                                                                                | 105mm (4.13inches)              |
|                                  | Total Height                                                                                    | 105mm (4.13inches)              |
| Battery (with acid)              | Approx Weight                                                                                   | 2.78kg (6.13lbs)                |
| Terminal type                    |                                                                                                 | A                               |
| Battery type                     | Factory Activated Se                                                                            | ries                            |
| Full Charge                      | Constant-Voltage Charge:                                                                        |                                 |
|                                  | Initial charging curre                                                                          | nt Less than 0.3C <sub>10</sub> |
|                                  | Voltage                                                                                         | 14.40V~15.00V at 25°C (77°F)    |
|                                  | Charging time                                                                                   | 15~18h                          |
|                                  | Constant-Current Ch                                                                             | narge:                          |
|                                  | Charging current 0.1C <sub>10</sub> , when charging voltage up to 14.40V, continue to charge 4h |                                 |
| Floating Charge                  | Initial charging curre                                                                          | nt Unlimited                    |
|                                  | Voltage                                                                                         | 13.50V~13.80V at 25°C (77°F)    |
| Capacity affected by Temperature | 40°C (104°F)                                                                                    | 106%                            |
|                                  | 25°C (77°F)                                                                                     | 100%                            |
|                                  | 0°C (32°F)                                                                                      | 86%                             |
|                                  | -15°C (5°F)                                                                                     | 65%                             |
|                                  |                                                                                                 |                                 |