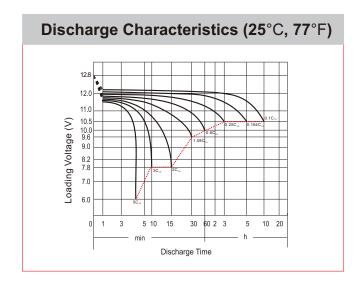

## **CHARACTERISTICS**

| Item                             |                                                                                                 | Specifications                  |
|----------------------------------|-------------------------------------------------------------------------------------------------|---------------------------------|
| Nominal Voltage                  |                                                                                                 | 12V                             |
| Nominal Capacity (10HR)          |                                                                                                 | 8Ah                             |
| Cold Cranking Perfo              | rmance Amps@0°F (-1                                                                             | 8°C) 115A                       |
| Dimension<br>(±2mm)              | Length                                                                                          | 150mm (5.91inches)              |
|                                  | Width                                                                                           | 70mm (2.76inches)               |
|                                  | Container Height                                                                                | 105mm (4.13inches)              |
|                                  | Total Height                                                                                    | 105mm (4.13inches)              |
| Battery (with acid)              | Approx Weight                                                                                   | 2.78kg (6.13lbs)                |
| Terminal type                    |                                                                                                 | A                               |
| Battery type                     | Factory Activated Se                                                                            | ries                            |
| Full Charge                      | Constant-Voltage Charge:                                                                        |                                 |
|                                  | Initial charging curre                                                                          | nt Less than 0.3C <sub>10</sub> |
|                                  | Voltage                                                                                         | 14.40V~15.00V at 25°C (77°F)    |
|                                  | Charging time                                                                                   | 15~18h                          |
|                                  | Constant-Current Ch                                                                             | narge:                          |
|                                  | Charging current 0.1C <sub>10</sub> , when charging voltage up to 14.40V, continue to charge 4h |                                 |
| Floating Charge                  | Initial charging curre                                                                          | nt Unlimited                    |
|                                  | Voltage                                                                                         | 13.50V~13.80V at 25°C (77°F)    |
| Capacity affected by Temperature | 40°C (104°F)                                                                                    | 106%                            |
|                                  | 25°C (77°F)                                                                                     | 100%                            |
|                                  | 0°C (32°F)                                                                                      | 86%                             |
|                                  | -15°C (5°F)                                                                                     | 65%                             |
|                                  |                                                                                                 |                                 |