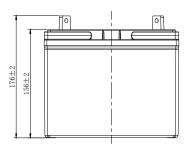

Leoch International Technology Ltd.

Leoch Batteries Pte Ltd

| Item                             |                                                                                          | Specifications               |
|----------------------------------|------------------------------------------------------------------------------------------|------------------------------|
| Nominal Voltage                  |                                                                                          | 12V                          |
| Nominal Capacity (10HR)          |                                                                                          | 25Ah                         |
| Cold Cranking Perfo              | rmance Amps@0°F (-18°                                                                    | C) 330A                      |
| Dimension<br>(±2mm)              | Length                                                                                   | 195mm (7.68inches)           |
|                                  | Width                                                                                    | 125mm (4.92inches)           |
|                                  | Container Height                                                                         | 156mm (6.14inches)           |
|                                  | Total Height                                                                             | 176mm (6.93inches)           |
| Battery (with acid)              | Approx Weight                                                                            | 8.34kg (18.4lbs)             |
| Terminal type                    |                                                                                          | G                            |
| Battery type                     | Factory Activated Serie                                                                  | es                           |
| Full Charge                      | Constant-Voltage Charge:                                                                 |                              |
|                                  | Initial charging current                                                                 | Less than 0.3C10             |
|                                  | Voltage                                                                                  | 14.40V~15.00V at 25°C (77°F) |
|                                  | Charging time                                                                            | 15~18h                       |
|                                  | Constant-Current Cha                                                                     | rge:                         |
|                                  | Charging current $0.1C_{10}$ , when charging voltage up to 14.40V, continue to charge 4h |                              |
| Floating Charge                  | Initial charging current                                                                 | Unlimited                    |
|                                  | Voltage 13.50V~13.80V at 25°C (77°F)                                                     |                              |
| Capacity affected by Temperature | 40°C (104°F)                                                                             | 106%                         |
|                                  | 25°C (77°F)                                                                              | 100%                         |
|                                  | 0°C (32°F)                                                                               | 86%                          |
|                                  | -15°C (5°F)                                                                              | 65%                          |