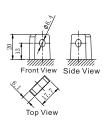

Leoch International Technology Ltd.

Leoch Batteries Pte Ltd

| Item                             |                                                                                          | Specifications               |
|----------------------------------|------------------------------------------------------------------------------------------|------------------------------|
| Nominal Voltage                  |                                                                                          | 12V                          |
| Nominal Capacity (10HR)          |                                                                                          | 25Ah                         |
| Cold Cranking Perfo              | rmance Amps@0°F (-18°                                                                    | C) 330A                      |
| Dimension<br>(±2mm)              | Length                                                                                   | 195mm (7.68inches)           |
|                                  | Width                                                                                    | 125mm (4.92inches)           |
|                                  | Container Height                                                                         | 156mm (6.14inches)           |
|                                  | Total Height                                                                             | 176mm (6.93inches)           |
| Battery (with acid)              | Approx Weight                                                                            | 8.34kg (18.4lbs)             |
| Terminal type                    |                                                                                          | G                            |
| Battery type                     | Factory Activated Serie                                                                  | es                           |
| Full Charge                      | Constant-Voltage Charge:                                                                 |                              |
|                                  | Initial charging current                                                                 | Less than 0.3C10             |
|                                  | Voltage                                                                                  | 14.40V~15.00V at 25°C (77°F) |
|                                  | Charging time                                                                            | 15~18h                       |
|                                  | Constant-Current Cha                                                                     | rge:                         |
|                                  | Charging current $0.1C_{10}$ , when charging voltage up to 14.40V, continue to charge 4h |                              |
| Floating Charge                  | Initial charging current                                                                 | Unlimited                    |
|                                  | Voltage 13.50V~13.80V at 25°C (77°F)                                                     |                              |
| Capacity affected by Temperature | 40°C (104°F)                                                                             | 106%                         |
|                                  | 25°C (77°F)                                                                              | 100%                         |
|                                  | 0°C (32°F)                                                                               | 86%                          |
|                                  | -15°C (5°F)                                                                              | 65%                          |