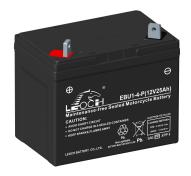

## MAINTENANCE-FREE MOTORCYCLE BATTERY

EBU1-4-P (12V25Ah)

## **GENERAL FEATURES**

- Maintenance-free
- · Sealed and non-spillable AGM battery
- · Shipped pre-charged and ready to install

\*Values are subject to variation of +/- 5% in normal manufacturing processes.