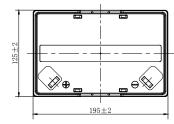

Leoch International Technology Ltd.

Leoch Batteries Pte Ltd

| Item                             |                                                                                          | Specifications               |
|----------------------------------|------------------------------------------------------------------------------------------|------------------------------|
| Nominal Voltage                  |                                                                                          | 12V                          |
| Nominal Capacity (10HR)          |                                                                                          | 25Ah                         |
| Cold Cranking Perfo              | rmance Amps@0°F (-18°                                                                    | C) 330A                      |
| Dimension<br>(±2mm)              | Length                                                                                   | 195mm (7.68inches)           |
|                                  | Width                                                                                    | 125mm (4.92inches)           |
|                                  | Container Height                                                                         | 156mm (6.14inches)           |
|                                  | Total Height                                                                             | 176mm (6.93inches)           |
| Battery (with acid)              | Approx Weight                                                                            | 8.34kg (18.4lbs)             |
| Terminal type                    |                                                                                          | G                            |
| Battery type                     | Factory Activated Serie                                                                  | es                           |
| Full Charge                      | Constant-Voltage Charge:                                                                 |                              |
|                                  | Initial charging current                                                                 | Less than 0.3C10             |
|                                  | Voltage                                                                                  | 14.40V~15.00V at 25°C (77°F) |
|                                  | Charging time                                                                            | 15~18h                       |
|                                  | Constant-Current Cha                                                                     | rge:                         |
|                                  | Charging current $0.1C_{10}$ , when charging voltage up to 14.40V, continue to charge 4h |                              |
| Floating Charge                  | Initial charging current                                                                 | Unlimited                    |
|                                  | Voltage 13.50V~13.80V at 25°C (77°F)                                                     |                              |
| Capacity affected by Temperature | 40°C (104°F)                                                                             | 106%                         |
|                                  | 25°C (77°F)                                                                              | 100%                         |
|                                  | 0°C (32°F)                                                                               | 86%                          |
|                                  | -15°C (5°F)                                                                              | 65%                          |