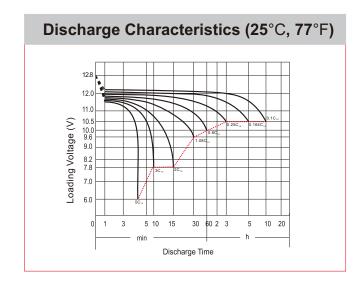

## **CHARACTERISTICS**

| Item                             |                                                                                                 | Specifications                  |
|----------------------------------|-------------------------------------------------------------------------------------------------|---------------------------------|
| Nominal Voltage                  |                                                                                                 | 12V                             |
| Nominal Capacity (10HR)          |                                                                                                 | 8.6Ah                           |
| Cold Cranking Perfo              | rmance Amps@0°F (-18                                                                            | 3°C) 120A                       |
| Dimension<br>(±2mm)              | Length                                                                                          | 150mm (5.91inches)              |
|                                  | Width                                                                                           | 88mm (3.46inches)               |
|                                  | Container Height                                                                                | 93mm (3.66inches)               |
|                                  | Total Height                                                                                    | 93mm (3.66inches)               |
| Battery (with acid)              | Approx Weight                                                                                   | 2.95kg (6.50lbs)                |
| Terminal type                    |                                                                                                 | A                               |
| Battery type                     | Factory Activated Se                                                                            | ries                            |
| Full Charge                      | Constant-Voltage Charge:                                                                        |                                 |
|                                  | Initial charging curre                                                                          | nt Less than 0.3C <sub>10</sub> |
|                                  | Voltage                                                                                         | 14.40V~15.00V at 25°C (77°F)    |
|                                  | Charging time                                                                                   | 15~18h                          |
|                                  | Constant-Current Ch                                                                             | arge:                           |
|                                  | Charging current 0.1C <sub>10</sub> , when charging voltage up to 14.40V, continue to charge 4h |                                 |
| Floating Charge                  | Initial charging curre                                                                          | nt Unlimited                    |
|                                  | Voltage                                                                                         | 13.50V~13.80V at 25°C (77°F)    |
| Capacity affected by Temperature | 40°C (104°F)                                                                                    | 106%                            |
|                                  | 25°C (77°F)                                                                                     | 100%                            |
|                                  | 0°C (32°F)                                                                                      | 86%                             |
|                                  | -15°C (5°F)                                                                                     | 65%                             |