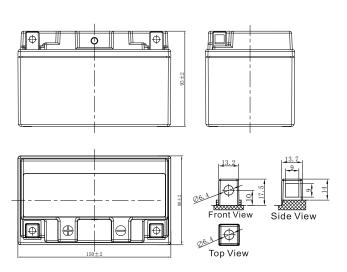

## **CHARACTERISTICS**

| Item                             |                                                                                                 | Specifications                  |
|----------------------------------|-------------------------------------------------------------------------------------------------|---------------------------------|
| Nominal Voltage                  |                                                                                                 | 12V                             |
| Nominal Capacity (10HR)          |                                                                                                 | 8.6Ah                           |
| Cold Cranking Perfo              | rmance Amps@0°F (-18                                                                            | 3°C) 120A                       |
| Dimension<br>(±2mm)              | Length                                                                                          | 150mm (5.91inches)              |
|                                  | Width                                                                                           | 88mm (3.46inches)               |
|                                  | Container Height                                                                                | 93mm (3.66inches)               |
|                                  | Total Height                                                                                    | 93mm (3.66inches)               |
| Battery (with acid)              | Approx Weight                                                                                   | 2.95kg (6.50lbs)                |
| Terminal type                    |                                                                                                 | A                               |
| Battery type                     | Factory Activated Se                                                                            | ries                            |
| Full Charge                      | Constant-Voltage Charge:                                                                        |                                 |
|                                  | Initial charging curre                                                                          | nt Less than 0.3C <sub>10</sub> |
|                                  | Voltage                                                                                         | 14.40V~15.00V at 25°C (77°F)    |
|                                  | Charging time                                                                                   | 15~18h                          |
|                                  | Constant-Current Ch                                                                             | arge:                           |
|                                  | Charging current 0.1C <sub>10</sub> , when charging voltage up to 14.40V, continue to charge 4h |                                 |
| Floating Charge                  | Initial charging curre                                                                          | nt Unlimited                    |
|                                  | Voltage                                                                                         | 13.50V~13.80V at 25°C (77°F)    |
| Capacity affected by Temperature | 40°C (104°F)                                                                                    | 106%                            |
|                                  | 25°C (77°F)                                                                                     | 100%                            |
|                                  | 0°C (32°F)                                                                                      | 86%                             |
|                                  | -15°C (5°F)                                                                                     | 65%                             |