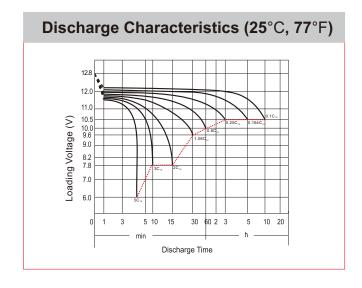

## **CHARACTERISTICS**

| Item                             |                                                                                                 | Specifications                  |
|----------------------------------|-------------------------------------------------------------------------------------------------|---------------------------------|
| Nominal Voltage                  |                                                                                                 | 12V                             |
| Nominal Capacity (10HR)          |                                                                                                 | 8.6Ah                           |
| Cold Cranking Perfo              | rmance Amps@0°F (-18                                                                            | 3°C) 150A                       |
| Dimension<br>(±2mm)              | Length                                                                                          | 150mm (5.91inches)              |
|                                  | Width                                                                                           | 88mm (3.46inches)               |
|                                  | Container Height                                                                                | 93mm (3.66inches)               |
|                                  | Total Height                                                                                    | 93mm (3.66inches)               |
| Battery (with acid)              | Approx Weight                                                                                   | 3.15kg (6.94lbs)                |
| Terminal type                    |                                                                                                 | А                               |
| Battery type                     | Factory Activated Series                                                                        |                                 |
| Full Charge                      | Constant-Voltage Charge:                                                                        |                                 |
|                                  | Initial charging currer                                                                         | nt Less than 0.3C <sub>10</sub> |
|                                  | Voltage                                                                                         | 14.40V~15.00V at 25°C (77°F)    |
|                                  | Charging time                                                                                   | 15~18h                          |
|                                  | Constant-Current Ch                                                                             | arge:                           |
|                                  | Charging current 0.1C <sub>10</sub> , when charging voltage up to 14.40V, continue to charge 4h |                                 |
| Floating Charge                  | Initial charging currer                                                                         | nt Unlimited                    |
|                                  | Voltage                                                                                         | 13.50V~13.80V at 25°C (77°F)    |
| Capacity affected by Temperature | 40°C (104°F)                                                                                    | 106%                            |
|                                  | 25°C (77°F)                                                                                     | 100%                            |
|                                  | 0°C (32°F)                                                                                      | 86%                             |
|                                  | -15°C (5°F)                                                                                     | 65%                             |