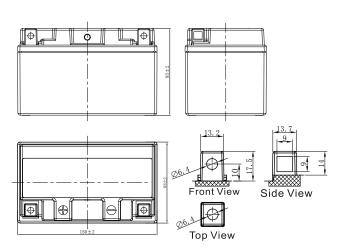

## **CHARACTERISTICS**

| Item                             |                                                                                                 | Specifications                  |
|----------------------------------|-------------------------------------------------------------------------------------------------|---------------------------------|
| Nominal Voltage                  |                                                                                                 | 12V                             |
| Nominal Capacity (10HR)          |                                                                                                 | 8.6Ah                           |
| Cold Cranking Perfo              | rmance Amps@0°F (-18                                                                            | 3°C) 150A                       |
| Dimension<br>(±2mm)              | Length                                                                                          | 150mm (5.91inches)              |
|                                  | Width                                                                                           | 88mm (3.46inches)               |
|                                  | Container Height                                                                                | 93mm (3.66inches)               |
|                                  | Total Height                                                                                    | 93mm (3.66inches)               |
| Battery (with acid)              | Approx Weight                                                                                   | 3.15kg (6.94lbs)                |
| Terminal type                    |                                                                                                 | А                               |
| Battery type                     | Factory Activated Series                                                                        |                                 |
| Full Charge                      | Constant-Voltage Charge:                                                                        |                                 |
|                                  | Initial charging currer                                                                         | nt Less than 0.3C <sub>10</sub> |
|                                  | Voltage                                                                                         | 14.40V~15.00V at 25°C (77°F)    |
|                                  | Charging time                                                                                   | 15~18h                          |
|                                  | Constant-Current Ch                                                                             | arge:                           |
|                                  | Charging current 0.1C <sub>10</sub> , when charging voltage up to 14.40V, continue to charge 4h |                                 |
| Floating Charge                  | Initial charging currer                                                                         | nt Unlimited                    |
|                                  | Voltage                                                                                         | 13.50V~13.80V at 25°C (77°F)    |
| Capacity affected by Temperature | 40°C (104°F)                                                                                    | 106%                            |
|                                  | 25°C (77°F)                                                                                     | 100%                            |
|                                  | 0°C (32°F)                                                                                      | 86%                             |
|                                  | -15°C (5°F)                                                                                     | 65%                             |