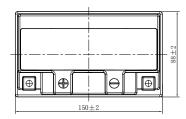

## **CHARACTERISTICS**

| Item                             |                                                                                                 | Specifications                  |
|----------------------------------|-------------------------------------------------------------------------------------------------|---------------------------------|
| Nominal Voltage                  |                                                                                                 | 12V                             |
| Nominal Capacity (10HR)          |                                                                                                 | 8.6Ah                           |
| Cold Cranking Perfo              | rmance Amps@0°F (-18                                                                            | 3°C) 150A                       |
| Dimension<br>(±2mm)              | Length                                                                                          | 150mm (5.91inches)              |
|                                  | Width                                                                                           | 88mm (3.46inches)               |
|                                  | Container Height                                                                                | 93mm (3.66inches)               |
|                                  | Total Height                                                                                    | 93mm (3.66inches)               |
| Battery (with acid)              | Approx Weight                                                                                   | 3.15kg (6.95lbs)                |
| Terminal type                    |                                                                                                 | A                               |
| Battery type                     | Factory Activated Se                                                                            | ries                            |
| Full Charge                      | Constant-Voltage Charge:                                                                        |                                 |
|                                  | Initial charging curre                                                                          | nt Less than 0.3C <sub>10</sub> |
|                                  | Voltage                                                                                         | 14.40V~15.00V at 25°C (77°F)    |
|                                  | Charging time                                                                                   | 15~18h                          |
|                                  | Constant-Current Ch                                                                             | arge:                           |
|                                  | Charging current 0.1C <sub>10</sub> , when charging voltage up to 14.40V, continue to charge 4h |                                 |
| Floating Charge                  | Initial charging curre                                                                          | nt Unlimited                    |
|                                  | Voltage                                                                                         | 13.50V~13.80V at 25°C (77°F)    |
| Capacity affected by Temperature | 40°C (104°F)                                                                                    | 106%                            |
|                                  | 25°C (77°F)                                                                                     | 100%                            |
|                                  | 0°C (32°F)                                                                                      | 86%                             |
|                                  | -15°C (5°F)                                                                                     | 65%                             |