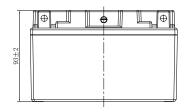

## **CHARACTERISTICS**

| Item                             |                                                                                                 | Specifications                  |
|----------------------------------|-------------------------------------------------------------------------------------------------|---------------------------------|
| Nominal Voltage                  |                                                                                                 | 12V                             |
| Nominal Capacity (10HR)          |                                                                                                 | 8.6Ah                           |
| Cold Cranking Perfo              | rmance Amps@0°F (-18                                                                            | 3°C) 150A                       |
| Dimension<br>(±2mm)              | Length                                                                                          | 150mm (5.91inches)              |
|                                  | Width                                                                                           | 88mm (3.46inches)               |
|                                  | Container Height                                                                                | 93mm (3.66inches)               |
|                                  | Total Height                                                                                    | 93mm (3.66inches)               |
| Battery (with acid)              | Approx Weight                                                                                   | 3.15kg (6.95lbs)                |
| Terminal type                    |                                                                                                 | A                               |
| Battery type                     | Factory Activated Se                                                                            | ries                            |
| Full Charge                      | Constant-Voltage Charge:                                                                        |                                 |
|                                  | Initial charging curre                                                                          | nt Less than 0.3C <sub>10</sub> |
|                                  | Voltage                                                                                         | 14.40V~15.00V at 25°C (77°F)    |
|                                  | Charging time                                                                                   | 15~18h                          |
|                                  | Constant-Current Ch                                                                             | arge:                           |
|                                  | Charging current 0.1C <sub>10</sub> , when charging voltage up to 14.40V, continue to charge 4h |                                 |
| Floating Charge                  | Initial charging curre                                                                          | nt Unlimited                    |
|                                  | Voltage                                                                                         | 13.50V~13.80V at 25°C (77°F)    |
| Capacity affected by Temperature | 40°C (104°F)                                                                                    | 106%                            |
|                                  | 25°C (77°F)                                                                                     | 100%                            |
|                                  | 0°C (32°F)                                                                                      | 86%                             |
|                                  | -15°C (5°F)                                                                                     | 65%                             |