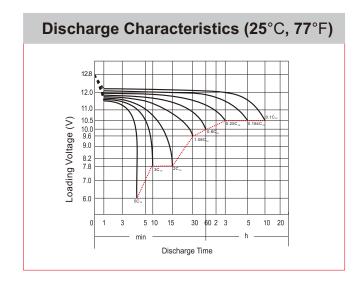

## **CHARACTERISTICS**

| Item                             |                                                                                                 | Specifications                  |
|----------------------------------|-------------------------------------------------------------------------------------------------|---------------------------------|
| Nominal Voltage                  |                                                                                                 | 12V                             |
| Nominal Capacity (10HR)          |                                                                                                 | 8.6Ah                           |
| Cold Cranking Perfo              | rmance Amps@0°F (-18                                                                            | 3°C) 150A                       |
| Dimension<br>(±2mm)              | Length                                                                                          | 150mm (5.91inches)              |
|                                  | Width                                                                                           | 88mm (3.46inches)               |
|                                  | Container Height                                                                                | 93mm (3.66inches)               |
|                                  | Total Height                                                                                    | 93mm (3.66inches)               |
| Battery (with acid)              | Approx Weight                                                                                   | 3.15kg (6.95lbs)                |
| Terminal type                    |                                                                                                 | A                               |
| Battery type                     | Factory Activated Se                                                                            | ries                            |
| Full Charge                      | Constant-Voltage Charge:                                                                        |                                 |
|                                  | Initial charging curre                                                                          | nt Less than 0.3C <sub>10</sub> |
|                                  | Voltage                                                                                         | 14.40V~15.00V at 25°C (77°F)    |
|                                  | Charging time                                                                                   | 15~18h                          |
|                                  | Constant-Current Ch                                                                             | arge:                           |
|                                  | Charging current 0.1C <sub>10</sub> , when charging voltage up to 14.40V, continue to charge 4h |                                 |
| Floating Charge                  | Initial charging curre                                                                          | nt Unlimited                    |
|                                  | Voltage                                                                                         | 13.50V~13.80V at 25°C (77°F)    |
| Capacity affected by Temperature | 40°C (104°F)                                                                                    | 106%                            |
|                                  | 25°C (77°F)                                                                                     | 100%                            |
|                                  | 0°C (32°F)                                                                                      | 86%                             |
|                                  | -15°C (5°F)                                                                                     | 65%                             |