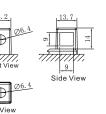

## **CHARACTERISTICS**

| Item                             |                                                                                                 | Specifications                  |
|----------------------------------|-------------------------------------------------------------------------------------------------|---------------------------------|
| Nominal Voltage                  |                                                                                                 | 12V                             |
| Nominal Capacity (10HR)          |                                                                                                 | 8.6Ah                           |
| Cold Cranking Perfo              | rmance Amps@0°F (-18                                                                            | 3°C) 150A                       |
| Dimension<br>(±2mm)              | Length                                                                                          | 150mm (5.91inches)              |
|                                  | Width                                                                                           | 88mm (3.46inches)               |
|                                  | Container Height                                                                                | 93mm (3.66inches)               |
|                                  | Total Height                                                                                    | 93mm (3.66inches)               |
| Battery (with acid)              | Approx Weight                                                                                   | 3.15kg (6.95lbs)                |
| Terminal type                    |                                                                                                 | A                               |
| Battery type                     | Factory Activated Se                                                                            | ries                            |
| Full Charge                      | Constant-Voltage Charge:                                                                        |                                 |
|                                  | Initial charging curre                                                                          | nt Less than 0.3C <sub>10</sub> |
|                                  | Voltage                                                                                         | 14.40V~15.00V at 25°C (77°F)    |
|                                  | Charging time                                                                                   | 15~18h                          |
|                                  | Constant-Current Ch                                                                             | arge:                           |
|                                  | Charging current 0.1C <sub>10</sub> , when charging voltage up to 14.40V, continue to charge 4h |                                 |
| Floating Charge                  | Initial charging curre                                                                          | nt Unlimited                    |
|                                  | Voltage                                                                                         | 13.50V~13.80V at 25°C (77°F)    |
| Capacity affected by Temperature | 40°C (104°F)                                                                                    | 106%                            |
|                                  | 25°C (77°F)                                                                                     | 100%                            |
|                                  | 0°C (32°F)                                                                                      | 86%                             |
|                                  | -15°C (5°F)                                                                                     | 65%                             |