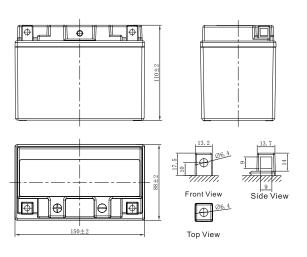

## **CHARACTERISTICS**

| Item                                       |                                                                                                 | Specifications                  |
|--------------------------------------------|-------------------------------------------------------------------------------------------------|---------------------------------|
| Nominal Voltage                            |                                                                                                 | 12V                             |
| Nominal Capacity (10HR)                    |                                                                                                 | 11Ah                            |
| Cold Cranking Performance Amps@0°F (-18°C) |                                                                                                 | 3°C) 210A                       |
| Dimension<br>(±2mm)                        | Length                                                                                          | 150mm (5.91inches)              |
|                                            | Width                                                                                           | 88mm (3.46inches)               |
|                                            | Container Height                                                                                | 110mm (4.33inches)              |
|                                            | Total Height                                                                                    | 110mm (4.33inches)              |
| Battery (with acid)                        | Approx Weight                                                                                   | 3.81kg (8.40lbs)                |
| Terminal type                              |                                                                                                 | A                               |
| Battery type                               | Factory Activated Se                                                                            | ries                            |
| Full Charge                                | Constant-Voltage Charge:                                                                        |                                 |
|                                            | Initial charging curre                                                                          | nt Less than 0.3C <sub>10</sub> |
|                                            | Voltage                                                                                         | 14.40V~15.00V at 25°C (77°F)    |
|                                            | Charging time                                                                                   | 15~18h                          |
|                                            | Constant-Current Ch                                                                             | arge:                           |
|                                            | Charging current 0.1C <sub>10</sub> , when charging voltage up to 14.40V, continue to charge 4h |                                 |
| Floating Charge                            | Initial charging curre                                                                          | nt Unlimited                    |
|                                            | Voltage                                                                                         | 13.50V~13.80V at 25°C (77°F)    |
| Capacity affected by Temperature           | 40°C (104°F)                                                                                    | 106%                            |
|                                            | 25°C (77°F)                                                                                     | 100%                            |
|                                            | 0°C (32°F)                                                                                      | 86%                             |
|                                            | -15°C (5°F)                                                                                     | 65%                             |
|                                            |                                                                                                 |                                 |