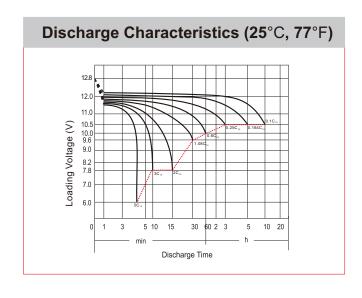

## **CHARACTERISTICS**

| Item                                       |                                                                                                 | Specifications                  |
|--------------------------------------------|-------------------------------------------------------------------------------------------------|---------------------------------|
| Nominal Voltage                            |                                                                                                 | 12V                             |
| Nominal Capacity (10HR)                    |                                                                                                 | 11Ah                            |
| Cold Cranking Performance Amps@0°F (-18°C) |                                                                                                 | 3°C) 210A                       |
| Dimension<br>(±2mm)                        | Length                                                                                          | 150mm (5.91inches)              |
|                                            | Width                                                                                           | 88mm (3.46inches)               |
|                                            | Container Height                                                                                | 110mm (4.33inches)              |
|                                            | Total Height                                                                                    | 110mm (4.33inches)              |
| Battery (with acid)                        | Approx Weight                                                                                   | 3.81kg (8.40lbs)                |
| Terminal type                              |                                                                                                 | A                               |
| Battery type                               | Factory Activated Se                                                                            | ries                            |
| Full Charge                                | Constant-Voltage Charge:                                                                        |                                 |
|                                            | Initial charging curre                                                                          | nt Less than 0.3C <sub>10</sub> |
|                                            | Voltage                                                                                         | 14.40V~15.00V at 25°C (77°F)    |
|                                            | Charging time                                                                                   | 15~18h                          |
|                                            | Constant-Current Ch                                                                             | arge:                           |
|                                            | Charging current 0.1C <sub>10</sub> , when charging voltage up to 14.40V, continue to charge 4h |                                 |
| Floating Charge                            | Initial charging curre                                                                          | nt Unlimited                    |
|                                            | Voltage                                                                                         | 13.50V~13.80V at 25°C (77°F)    |
| Capacity affected by Temperature           | 40°C (104°F)                                                                                    | 106%                            |
|                                            | 25°C (77°F)                                                                                     | 100%                            |
|                                            | 0°C (32°F)                                                                                      | 86%                             |
|                                            | -15°C (5°F)                                                                                     | 65%                             |
|                                            |                                                                                                 |                                 |