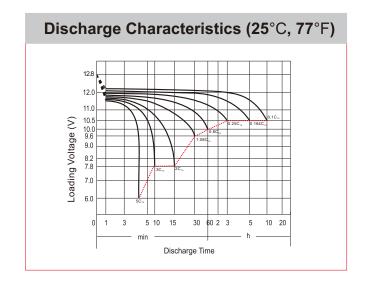

## **CHARACTERISTICS**

| Item                             |                                                                                                 | Specifications                  |
|----------------------------------|-------------------------------------------------------------------------------------------------|---------------------------------|
| Nominal Voltage                  |                                                                                                 | 12V                             |
| Nominal Capacity (10HR)          |                                                                                                 | 11.2Ah                          |
| Cold Cranking Perform            | rmance Amps@0°F (-1                                                                             | B°C) 210A                       |
| Dimension<br>(±2mm)              | Length                                                                                          | 150mm (5.91inches)              |
|                                  | Width                                                                                           | 88mm (3.46inches)               |
|                                  | Container Height                                                                                | 110mm (4.33inches)              |
|                                  | Total Height                                                                                    | 110mm (4.33inches)              |
| Battery (with acid)              | Approx Weight                                                                                   | 3.82kg (8.42lbs)                |
| Terminal type                    |                                                                                                 | A                               |
| Battery type                     | Factory Activated Se                                                                            | ries                            |
| Full Charge                      | Constant-Voltage Charge:                                                                        |                                 |
|                                  | Initial charging curre                                                                          | nt Less than 0.3C <sub>10</sub> |
|                                  | Voltage                                                                                         | 14.40V~15.00V at 25°C (77°F)    |
|                                  | Charging time                                                                                   | 15~18h                          |
|                                  | Constant-Current Ch                                                                             | arge:                           |
|                                  | Charging current 0.1C <sub>10</sub> , when charging voltage up to 14.40V, continue to charge 4h |                                 |
| Floating Charge                  | Initial charging curre                                                                          | nt Unlimited                    |
|                                  | Voltage                                                                                         | 13.50V~13.80V at 25°C (77°F)    |
| Capacity affected by Temperature | 40°C (104°F)                                                                                    | 106%                            |
|                                  | 25°C (77°F)                                                                                     | 100%                            |
|                                  | 0°C (32°F)                                                                                      | 86%                             |
|                                  | -15°C (5°F)                                                                                     | 65%                             |