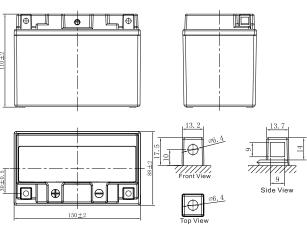

## **CHARACTERISTICS**

| Item                             |                                                                                                 | Specifications                  |
|----------------------------------|-------------------------------------------------------------------------------------------------|---------------------------------|
| Nominal Voltage                  |                                                                                                 | 12V                             |
| Nominal Capacity (10HR)          |                                                                                                 | 11.2Ah                          |
| Cold Cranking Perform            | rmance Amps@0°F (-1                                                                             | B°C) 210A                       |
| Dimension<br>(±2mm)              | Length                                                                                          | 150mm (5.91inches)              |
|                                  | Width                                                                                           | 88mm (3.46inches)               |
|                                  | Container Height                                                                                | 110mm (4.33inches)              |
|                                  | Total Height                                                                                    | 110mm (4.33inches)              |
| Battery (with acid)              | Approx Weight                                                                                   | 3.82kg (8.42lbs)                |
| Terminal type                    |                                                                                                 | A                               |
| Battery type                     | Factory Activated Se                                                                            | ries                            |
| Full Charge                      | Constant-Voltage Charge:                                                                        |                                 |
|                                  | Initial charging curre                                                                          | nt Less than 0.3C <sub>10</sub> |
|                                  | Voltage                                                                                         | 14.40V~15.00V at 25°C (77°F)    |
|                                  | Charging time                                                                                   | 15~18h                          |
|                                  | Constant-Current Ch                                                                             | arge:                           |
|                                  | Charging current 0.1C <sub>10</sub> , when charging voltage up to 14.40V, continue to charge 4h |                                 |
| Floating Charge                  | Initial charging curre                                                                          | nt Unlimited                    |
|                                  | Voltage                                                                                         | 13.50V~13.80V at 25°C (77°F)    |
| Capacity affected by Temperature | 40°C (104°F)                                                                                    | 106%                            |
|                                  | 25°C (77°F)                                                                                     | 100%                            |
|                                  | 0°C (32°F)                                                                                      | 86%                             |
|                                  | -15°C (5°F)                                                                                     | 65%                             |