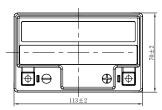

## **CHARACTERISTICS**

| Item                             |                                                                                                 | Specifications                  |
|----------------------------------|-------------------------------------------------------------------------------------------------|---------------------------------|
| Nominal Voltage                  |                                                                                                 | 12V                             |
| Nominal Capacity (1              | 0HR)                                                                                            | 4Ah                             |
| Cold Cranking Perfo              | rmance Amps@0°F (-1                                                                             | B°C) 55A                        |
| Dimension<br>(±2mm)              | Length                                                                                          | 113mm (4.45inches)              |
|                                  | Width                                                                                           | 70mm (2.76inches)               |
|                                  | Container Height                                                                                | 85mm (3.35inches)               |
|                                  | Total Height                                                                                    | 85mm (3.35inches)               |
| Battery (with acid)              | Approx Weight                                                                                   | 1.52kg (3.35lbs)                |
| Terminal type                    |                                                                                                 | A                               |
| Battery type                     | Factory Activated Se                                                                            | ries                            |
| Full Charge                      | Constant-Voltage Charge:                                                                        |                                 |
|                                  | Initial charging curre                                                                          | nt Less than 0.3C <sub>10</sub> |
|                                  | Voltage                                                                                         | 14.40V~15.00V at 25°C (77°F)    |
|                                  | Charging time                                                                                   | 15~18h                          |
|                                  | Constant-Current Ch                                                                             | arge:                           |
|                                  | Charging current 0.1C <sub>10</sub> , when charging voltage up to 14.40V, continue to charge 4h |                                 |
| Floating Charge                  | Initial charging curre                                                                          | nt Unlimited                    |
|                                  | Voltage                                                                                         | 13.50V~13.80V at 25°C (77°F)    |
| Capacity affected by Temperature | 40°C (104°F)                                                                                    | 106%                            |
|                                  | 25°C (77°F)                                                                                     | 100%                            |
|                                  | 0°C (32°F)                                                                                      | 86%                             |
|                                  | -15°C (5°F)                                                                                     | 65%                             |