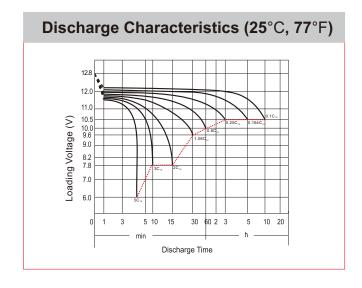

## **CHARACTERISTICS**

| Item                             |                                                                                                 | Specifications                  |
|----------------------------------|-------------------------------------------------------------------------------------------------|---------------------------------|
| Nominal Voltage                  |                                                                                                 | 12V                             |
| Nominal Capacity (1              | 0HR)                                                                                            | 4Ah                             |
| Cold Cranking Perfo              | rmance Amps@0°F (-1                                                                             | B°C) 55A                        |
| Dimension<br>(±2mm)              | Length                                                                                          | 113mm (4.45inches)              |
|                                  | Width                                                                                           | 70mm (2.76inches)               |
|                                  | Container Height                                                                                | 85mm (3.35inches)               |
|                                  | Total Height                                                                                    | 85mm (3.35inches)               |
| Battery (with acid)              | Approx Weight                                                                                   | 1.52kg (3.35lbs)                |
| Terminal type                    |                                                                                                 | A                               |
| Battery type                     | Factory Activated Se                                                                            | ries                            |
| Full Charge                      | Constant-Voltage Charge:                                                                        |                                 |
|                                  | Initial charging curre                                                                          | nt Less than 0.3C <sub>10</sub> |
|                                  | Voltage                                                                                         | 14.40V~15.00V at 25°C (77°F)    |
|                                  | Charging time                                                                                   | 15~18h                          |
|                                  | Constant-Current Ch                                                                             | arge:                           |
|                                  | Charging current 0.1C <sub>10</sub> , when charging voltage up to 14.40V, continue to charge 4h |                                 |
| Floating Charge                  | Initial charging curre                                                                          | nt Unlimited                    |
|                                  | Voltage                                                                                         | 13.50V~13.80V at 25°C (77°F)    |
| Capacity affected by Temperature | 40°C (104°F)                                                                                    | 106%                            |
|                                  | 25°C (77°F)                                                                                     | 100%                            |
|                                  | 0°C (32°F)                                                                                      | 86%                             |
|                                  | -15°C (5°F)                                                                                     | 65%                             |