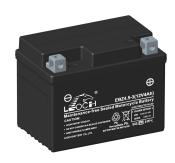

## **MAINTENANCE-FREE MOTORCYCLE BATTERY**

EBZ4.5-3 (12V4Ah)

## **GENERAL FEATURES**

- Maintenance-free
- Sealed and non-spillable AGM battery
- · Shipped pre-charged and ready to install