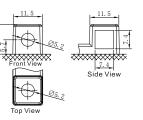

## **CHARACTERISTICS**

| Item                             |                                                                                                 | Specifications                  |
|----------------------------------|-------------------------------------------------------------------------------------------------|---------------------------------|
| Nominal Voltage                  |                                                                                                 | 12V                             |
| Nominal Capacity (1              | 0HR)                                                                                            | 4Ah                             |
| Cold Cranking Perfo              | rmance Amps@0°F (-1                                                                             | B°C) 55A                        |
| Dimension<br>(±2mm)              | Length                                                                                          | 113mm (4.45inches)              |
|                                  | Width                                                                                           | 70mm (2.76inches)               |
|                                  | Container Height                                                                                | 85mm (3.35inches)               |
|                                  | Total Height                                                                                    | 85mm (3.35inches)               |
| Battery (with acid)              | Approx Weight                                                                                   | 1.52kg (3.35lbs)                |
| Terminal type                    |                                                                                                 | A                               |
| Battery type                     | Factory Activated Se                                                                            | ries                            |
| Full Charge                      | Constant-Voltage Charge:                                                                        |                                 |
|                                  | Initial charging curre                                                                          | nt Less than 0.3C <sub>10</sub> |
|                                  | Voltage                                                                                         | 14.40V~15.00V at 25°C (77°F)    |
|                                  | Charging time                                                                                   | 15~18h                          |
|                                  | Constant-Current Ch                                                                             | arge:                           |
|                                  | Charging current 0.1C <sub>10</sub> , when charging voltage up to 14.40V, continue to charge 4h |                                 |
| Floating Charge                  | Initial charging curre                                                                          | nt Unlimited                    |
|                                  | Voltage                                                                                         | 13.50V~13.80V at 25°C (77°F)    |
| Capacity affected by Temperature | 40°C (104°F)                                                                                    | 106%                            |
|                                  | 25°C (77°F)                                                                                     | 100%                            |
|                                  | 0°C (32°F)                                                                                      | 86%                             |
|                                  | -15°C (5°F)                                                                                     | 65%                             |