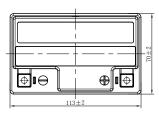

## **CHARACTERISTICS**

| Item                             |                                                                                                 | Specifications                  |
|----------------------------------|-------------------------------------------------------------------------------------------------|---------------------------------|
| Nominal Voltage                  |                                                                                                 | 12V                             |
| Nominal Capacity (1              | 0HR)                                                                                            | 3.5Ah                           |
| Cold Cranking Perfo              | rmance Amps@0°F (-18                                                                            | 3°C) 50A                        |
| Dimension<br>(±2mm)              | Length                                                                                          | 113mm (4.45inches)              |
|                                  | Width                                                                                           | 70mm (2.76inches)               |
|                                  | Container Height                                                                                | 85mm (3.35inches)               |
|                                  | Total Height                                                                                    | 85mm (3.35inches)               |
| Battery (with acid)              | Approx Weight                                                                                   | 1.40kg (3.09lbs)                |
| Terminal type                    |                                                                                                 | A                               |
| Battery type                     | Factory Activated Se                                                                            | ries                            |
| Full Charge                      | Constant-Voltage Charge:                                                                        |                                 |
|                                  | Initial charging currer                                                                         | nt Less than 0.3C <sub>10</sub> |
|                                  | Voltage                                                                                         | 14.40V~15.00V at 25°C (77°F)    |
|                                  | Charging time                                                                                   | 15~18h                          |
|                                  | Constant-Current Ch                                                                             | arge:                           |
|                                  | Charging current 0.1C <sub>10</sub> , when charging voltage up to 14.40V, continue to charge 4h |                                 |
| Floating Charge                  | Initial charging currer                                                                         | nt Unlimited                    |
|                                  | Voltage                                                                                         | 13.50V~13.80V at 25°C (77°F)    |
| Capacity affected by Temperature | 40°C (104°F)                                                                                    | 106%                            |
|                                  | 25°C (77°F)                                                                                     | 100%                            |
|                                  | 0°C (32°F)                                                                                      | 86%                             |
|                                  | -15°C (5°F)                                                                                     | 65%                             |