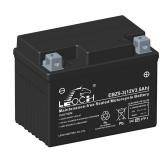

## **MAINTENANCE-FREE MOTORCYCLE BATTERY**

EBZ5-3 (12V3.5Ah)

## **CHARACTERISTICS**

| Item                             |                                                                                                 | Specifications                  |
|----------------------------------|-------------------------------------------------------------------------------------------------|---------------------------------|
| Nominal Voltage                  |                                                                                                 | 12V                             |
| Nominal Capacity (1              | 0HR)                                                                                            | 3.5Ah                           |
| Cold Cranking Perfo              | rmance Amps@0°F (-18                                                                            | 3°C) 50A                        |
| Dimension<br>(±2mm)              | Length                                                                                          | 113mm (4.45inches)              |
|                                  | Width                                                                                           | 70mm (2.76inches)               |
|                                  | Container Height                                                                                | 85mm (3.35inches)               |
|                                  | Total Height                                                                                    | 85mm (3.35inches)               |
| Battery (with acid)              | Approx Weight                                                                                   | 1.40kg (3.09lbs)                |
| Terminal type                    |                                                                                                 | A                               |
| Battery type                     | Factory Activated Se                                                                            | ries                            |
| Full Charge                      | Constant-Voltage Charge:                                                                        |                                 |
|                                  | Initial charging currer                                                                         | nt Less than 0.3C <sub>10</sub> |
|                                  | Voltage                                                                                         | 14.40V~15.00V at 25°C (77°F)    |
|                                  | Charging time                                                                                   | 15~18h                          |
|                                  | Constant-Current Ch                                                                             | arge:                           |
|                                  | Charging current 0.1C <sub>10</sub> , when charging voltage up to 14.40V, continue to charge 4h |                                 |
| Floating Charge                  | Initial charging currer                                                                         | nt Unlimited                    |
|                                  | Voltage                                                                                         | 13.50V~13.80V at 25°C (77°F)    |
| Capacity affected by Temperature | 40°C (104°F)                                                                                    | 106%                            |
|                                  | 25°C (77°F)                                                                                     | 100%                            |
|                                  | 0°C (32°F)                                                                                      | 86%                             |
|                                  | -15°C (5°F)                                                                                     | 65%                             |