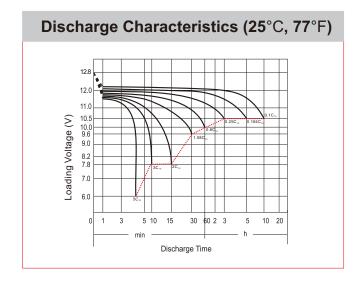

## **CHARACTERISTICS**

| Item                             |                                                                                                 | Specifications                  |
|----------------------------------|-------------------------------------------------------------------------------------------------|---------------------------------|
| Nominal Voltage                  |                                                                                                 | 12V                             |
| Nominal Capacity (1              | 0HR)                                                                                            | 3.5Ah                           |
| Cold Cranking Perfo              | rmance Amps@0°F (-18                                                                            | 3°C) 50A                        |
| Dimension<br>(±2mm)              | Length                                                                                          | 113mm (4.45inches)              |
|                                  | Width                                                                                           | 70mm (2.76inches)               |
|                                  | Container Height                                                                                | 85mm (3.35inches)               |
|                                  | Total Height                                                                                    | 85mm (3.35inches)               |
| Battery (with acid)              | Approx Weight                                                                                   | 1.40kg (3.09lbs)                |
| Terminal type                    |                                                                                                 | A                               |
| Battery type                     | Factory Activated Se                                                                            | ries                            |
| Full Charge                      | Constant-Voltage Charge:                                                                        |                                 |
|                                  | Initial charging currer                                                                         | nt Less than 0.3C <sub>10</sub> |
|                                  | Voltage                                                                                         | 14.40V~15.00V at 25°C (77°F)    |
|                                  | Charging time                                                                                   | 15~18h                          |
|                                  | Constant-Current Ch                                                                             | arge:                           |
|                                  | Charging current 0.1C <sub>10</sub> , when charging voltage up to 14.40V, continue to charge 4h |                                 |
| Floating Charge                  | Initial charging currer                                                                         | nt Unlimited                    |
|                                  | Voltage                                                                                         | 13.50V~13.80V at 25°C (77°F)    |
| Capacity affected by Temperature | 40°C (104°F)                                                                                    | 106%                            |
|                                  | 25°C (77°F)                                                                                     | 100%                            |
|                                  | 0°C (32°F)                                                                                      | 86%                             |
|                                  | -15°C (5°F)                                                                                     | 65%                             |