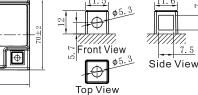

## **MAINTENANCE-FREE MOTORCYCLE BATTERY**

EBZ6.5-3 (12V6.5Ah)

Specifications

2.34kg (5.16lbs)

12V

6.5Ah

105A