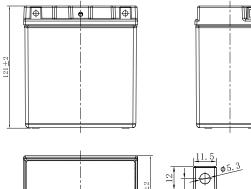

## **MAINTENANCE-FREE MOTORCYCLE BATTERY**

EBZ6.5-3 (12V6.5Ah)

Specifications

2.34kg (5.16lbs)

12V

6.5Ah

105A