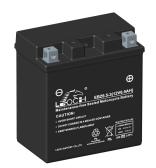

## **MAINTENANCE-FREE MOTORCYCLE BATTERY**

EBZ6.5-3 (12V6.5Ah)

Specifications

2.34kg (5.16lbs)

12V

6.5Ah

105A

## **GENERAL FEATURES**

⊕

Maintenance-free

 $\oplus$ 

- · Sealed and non-spillable AGM battery
- · Shipped pre-charged and ready to install

\*Values are subject to variation of +/- 5% in normal manufacturing processes.