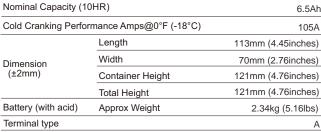

## **MAINTENANCE-FREE MOTORCYCLE BATTERY**

EBZ6.5-3 (12V6.5Ah)

Specifications

2.34kg (5.16lbs)

12V

6.5Ah

105A