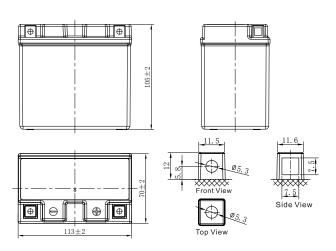

## **CHARACTERISTICS**

| Item                             |                                                                                               | Specifications                  |
|----------------------------------|-----------------------------------------------------------------------------------------------|---------------------------------|
| Nominal Voltage                  |                                                                                               | 12V                             |
| Nominal Capacity (10HR)          |                                                                                               | 6Ah                             |
| Cold Cranking Perfo              | rmance Amps@0°F (-18                                                                          | 8°C) 90A                        |
| Dimension<br>(±2mm)              | Length                                                                                        | 113mm (4.45inches)              |
|                                  | Width                                                                                         | 70mm (2.76inches)               |
|                                  | Container Height                                                                              | 105mm (4.13inches)              |
|                                  | Total Height                                                                                  | 105mm (4.13inches)              |
| Battery (with acid)              | Approx Weight                                                                                 | 2.13kg (4.70lbs)                |
| Terminal type                    |                                                                                               | A                               |
| Battery type                     | Factory Activated Se                                                                          | ries                            |
| Full Charge                      | Constant-Voltage Charge:                                                                      |                                 |
|                                  | Initial charging curre                                                                        | nt Less than 0.3C <sub>10</sub> |
|                                  | Voltage                                                                                       | 14.40V~15.00V at 25°C (77°F)    |
|                                  | Charging time                                                                                 | 15~18h                          |
|                                  | Constant-Current Ch                                                                           | narge:                          |
|                                  | Charging current $0.1C_{10}$ , when charging voltage up to $14.40V$ , continue to charge $4h$ |                                 |
| Floating Charge                  | Initial charging curre                                                                        | nt Unlimited                    |
|                                  | Voltage                                                                                       | 13.50V~13.80V at 25°C (77°F)    |
| Capacity affected by Temperature | 40°C (104°F)                                                                                  | 106%                            |
|                                  | 25°C (77°F)                                                                                   | 100%                            |
|                                  | 0°C (32°F)                                                                                    | 86%                             |
|                                  | -15°C (5°F)                                                                                   | 65%                             |