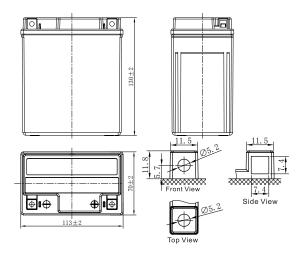

## **CHARACTERISTICS**

| Item                             |                                                                                          | Specifications               |
|----------------------------------|------------------------------------------------------------------------------------------|------------------------------|
| Nominal Voltage                  |                                                                                          | 12V                          |
| Nominal Capacity (1              | 0HR)                                                                                     | 7Ah                          |
| Cold Cranking Perfo              | rmance Amps@0°F (-18°                                                                    | °C) 95A                      |
| Dimension<br>(±2mm)              | Length                                                                                   | 113mm (4.45inches)           |
|                                  | Width                                                                                    | 70mm (2.76inches)            |
|                                  | Container Height                                                                         | 130mm (5.12inches)           |
|                                  | Total Height                                                                             | 130mm (5.12inches)           |
| Battery (with acid)              | Approx Weight                                                                            | 2.35kg (5.18lbs)             |
| Terminal type                    |                                                                                          | A                            |
| Battery type                     | Factory Activated Serie                                                                  | es                           |
| Full Charge                      | Constant-Voltage Charge:                                                                 |                              |
|                                  | Initial charging current                                                                 | Less than 0.3C10             |
|                                  | Voltage                                                                                  | 14.40V~15.00V at 25°C (77°F) |
|                                  | Charging time                                                                            | 15~18h                       |
|                                  | Constant-Current Cha                                                                     | rge:                         |
|                                  | Charging current $0.1C_{10}$ , when charging voltage up to 14.40V, continue to charge 4h |                              |
| Floating Charge                  | Initial charging current                                                                 | Unlimited                    |
|                                  | Voltage 13.50V~13.80V at 25°C (77°F)                                                     |                              |
| Capacity affected by Temperature | 40°C (104°F)                                                                             | 106%                         |
|                                  | 25°C (77°F)                                                                              | 100%                         |
|                                  | 0°C (32°F)                                                                               | 86%                          |
|                                  | -15°C (5°F)                                                                              | 65%                          |