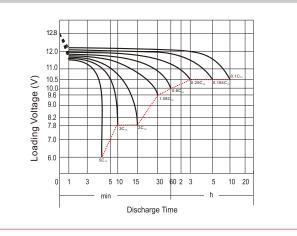

## Discharge Characteristics (25°C, 77°F)

\*Values are subject to variation of +/- 5% in normal manufacturing processes.

Leoch International Technology Ltd.

**GENERAL FEATURES** 

· Sealed and non-spillable AGM battery