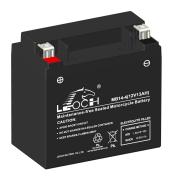

## MAINTENANCE-FREE MOTORCYCLE BATTERY

MB14-4 (12V13Ah)

## **GENERAL FEATURES**

- Maintenance-free
- · Sealed and non-spillable AGM battery
- · Shipped pre-charged and ready to install

\*Values are subject to variation of +/- 5% in normal manufacturing processes.