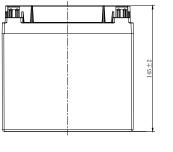

## **CHARACTERISTICS**

| Item                                       |                                                                                          | Specifications               |
|--------------------------------------------|------------------------------------------------------------------------------------------|------------------------------|
| Nominal Voltage                            |                                                                                          | 12V                          |
| Nominal Capacity (10HR)                    |                                                                                          | 13Ah                         |
| Cold Cranking Performance Amps@0°F (-18°C) |                                                                                          | °C) 210A                     |
| Dimension<br>(±2mm)                        | Length                                                                                   | 150mm (5.91inches)           |
|                                            | Width                                                                                    | 87mm (3.43inches)            |
|                                            | Container Height                                                                         | 145mm (5.71inches)           |
|                                            | Total Height                                                                             | 145mm (5.71inches)           |
| Battery (with acid)                        | Approx Weight                                                                            | 4.80kg (10.6lbs)             |
| Terminal type                              |                                                                                          | М                            |
| Battery type                               | Factory Activated Serie                                                                  | es                           |
| Full Charge                                | Constant-Voltage Charge:                                                                 |                              |
|                                            | Initial charging current                                                                 | Less than 0.3C10             |
|                                            | Voltage                                                                                  | 14.40V~15.00V at 25°C (77°F) |
|                                            | Charging time                                                                            | 15~18h                       |
|                                            | Constant-Current Cha                                                                     | rge:                         |
|                                            | Charging current $0.1C_{10}$ , when charging voltage up to 14.40V, continue to charge 4h |                              |
| Floating Charge                            | Initial charging current                                                                 | Unlimited                    |
|                                            | Voltage 13.50V~13.80V at 25°C (77°F)                                                     |                              |
| Capacity affected by Temperature           | 40°C (104°F)                                                                             | 106%                         |
|                                            | 25°C (77°F)                                                                              | 100%                         |
|                                            | 0°C (32°F)                                                                               | 86%                          |
|                                            | -15°C (5°F)                                                                              | 65%                          |