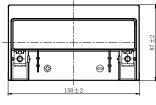

## **CHARACTERISTICS**

| Item                                       |                                                                                          | Specifications               |
|--------------------------------------------|------------------------------------------------------------------------------------------|------------------------------|
| Nominal Voltage                            |                                                                                          | 12V                          |
| Nominal Capacity (10HR)                    |                                                                                          | 13Ah                         |
| Cold Cranking Performance Amps@0°F (-18°C) |                                                                                          | °C) 210A                     |
| Dimension<br>(±2mm)                        | Length                                                                                   | 150mm (5.91inches)           |
|                                            | Width                                                                                    | 87mm (3.43inches)            |
|                                            | Container Height                                                                         | 145mm (5.71inches)           |
|                                            | Total Height                                                                             | 145mm (5.71inches)           |
| Battery (with acid)                        | Approx Weight                                                                            | 4.80kg (10.6lbs)             |
| Terminal type                              |                                                                                          | М                            |
| Battery type                               | Factory Activated Serie                                                                  | es                           |
| Full Charge                                | Constant-Voltage Charge:                                                                 |                              |
|                                            | Initial charging current                                                                 | Less than 0.3C10             |
|                                            | Voltage                                                                                  | 14.40V~15.00V at 25°C (77°F) |
|                                            | Charging time                                                                            | 15~18h                       |
|                                            | Constant-Current Cha                                                                     | rge:                         |
|                                            | Charging current $0.1C_{10}$ , when charging voltage up to 14.40V, continue to charge 4h |                              |
| Floating Charge                            | Initial charging current                                                                 | Unlimited                    |
|                                            | Voltage 13.50V~13.80V at 25°C (77°F)                                                     |                              |
| Capacity affected by Temperature           | 40°C (104°F)                                                                             | 106%                         |
|                                            | 25°C (77°F)                                                                              | 100%                         |
|                                            | 0°C (32°F)                                                                               | 86%                          |
|                                            | -15°C (5°F)                                                                              | 65%                          |