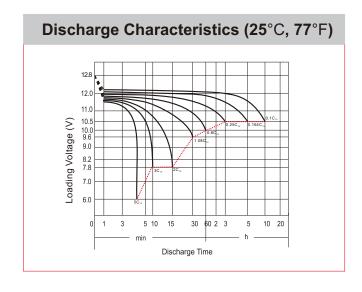

## **CHARACTERISTICS**

| Item                                       |                                                                                                 | Specifications               |
|--------------------------------------------|-------------------------------------------------------------------------------------------------|------------------------------|
| Nominal Voltage                            |                                                                                                 | 12V                          |
| Nominal Capacity (10HR)                    |                                                                                                 | 10Ah                         |
| Cold Cranking Performance Amps@0°F (-18°C) |                                                                                                 | C) 165A                      |
| Dimension<br>(±2mm)                        | Length                                                                                          | 150mm (5.91inches)           |
|                                            | Width                                                                                           | 70mm (2.76inches)            |
|                                            | Container Height                                                                                | 130mm (5.12inches)           |
|                                            | Total Height                                                                                    | 130mm (5.12inches)           |
| Battery (with acid)                        | Approx Weight                                                                                   | 3.55kg (7.83lbs)             |
| Electrolyte                                | Approx Weight                                                                                   | 0.67kg (1.48lbs)             |
| Terminal type                              |                                                                                                 | A                            |
| Battery type                               | Dry Charged Series                                                                              |                              |
| Full Charge                                | Constant-Voltage Char                                                                           | ge:                          |
|                                            | Initial charging current                                                                        | Less than 0.3C <sub>10</sub> |
|                                            | Voltage                                                                                         | 14.40V~15.00V at 25°C (77°F) |
|                                            | Charging time                                                                                   | 15~18h                       |
|                                            | Constant-Current Char                                                                           | ge:                          |
|                                            | Charging current 0.1C <sub>10</sub> , when charging voltage up to 14.40V, continue to charge 4h |                              |
| Floating Charge                            | Initial charging current                                                                        | Unlimited                    |
|                                            | Voltage                                                                                         | 13.50V~13.80V at 25°C (77°F) |
| Capacity affected by Temperature           | 40°C (104°F)                                                                                    | 106%                         |
|                                            | 25°C (77°F)                                                                                     | 100%                         |
|                                            | 0°C (32°F)                                                                                      | 86%                          |
|                                            | -15°C (5°F)                                                                                     | 65%                          |