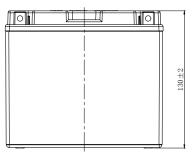

## **CHARACTERISTICS**

| Item                                       |                                                                                                 | Specifications               |
|--------------------------------------------|-------------------------------------------------------------------------------------------------|------------------------------|
| Nominal Voltage                            |                                                                                                 | 12V                          |
| Nominal Capacity (10HR)                    |                                                                                                 | 10Ah                         |
| Cold Cranking Performance Amps@0°F (-18°C) |                                                                                                 | C) 165A                      |
| Dimension<br>(±2mm)                        | Length                                                                                          | 150mm (5.91inches)           |
|                                            | Width                                                                                           | 70mm (2.76inches)            |
|                                            | Container Height                                                                                | 130mm (5.12inches)           |
|                                            | Total Height                                                                                    | 130mm (5.12inches)           |
| Battery (with acid)                        | Approx Weight                                                                                   | 3.55kg (7.83lbs)             |
| Electrolyte                                | Approx Weight                                                                                   | 0.67kg (1.48lbs)             |
| Terminal type                              |                                                                                                 | A                            |
| Battery type                               | Dry Charged Series                                                                              |                              |
| Full Charge                                | Constant-Voltage Char                                                                           | ge:                          |
|                                            | Initial charging current                                                                        | Less than 0.3C <sub>10</sub> |
|                                            | Voltage                                                                                         | 14.40V~15.00V at 25°C (77°F) |
|                                            | Charging time                                                                                   | 15~18h                       |
|                                            | Constant-Current Char                                                                           | ge:                          |
|                                            | Charging current 0.1C <sub>10</sub> , when charging voltage up to 14.40V, continue to charge 4h |                              |
| Floating Charge                            | Initial charging current                                                                        | Unlimited                    |
|                                            | Voltage                                                                                         | 13.50V~13.80V at 25°C (77°F) |
| Capacity affected by Temperature           | 40°C (104°F)                                                                                    | 106%                         |
|                                            | 25°C (77°F)                                                                                     | 100%                         |
|                                            | 0°C (32°F)                                                                                      | 86%                          |
|                                            | -15°C (5°F)                                                                                     | 65%                          |