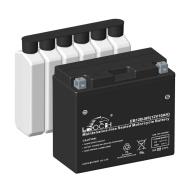

## **MAINTENANCE-FREE MOTORCYCLE BATTERY**

EB12B-BS (12V10Ah)

## **GENERAL FEATURES**

- Sealed AGM battery
- · Rest after filling acid
- Fresh Pack, Maintenance-Free