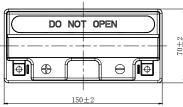

## **CHARACTERISTICS**

| Item                                       |                                                                                                 | Specifications               |
|--------------------------------------------|-------------------------------------------------------------------------------------------------|------------------------------|
| Nominal Voltage                            |                                                                                                 | 12V                          |
| Nominal Capacity (10HR)                    |                                                                                                 | 10Ah                         |
| Cold Cranking Performance Amps@0°F (-18°C) |                                                                                                 | C) 165A                      |
| Dimension<br>(±2mm)                        | Length                                                                                          | 150mm (5.91inches)           |
|                                            | Width                                                                                           | 70mm (2.76inches)            |
|                                            | Container Height                                                                                | 130mm (5.12inches)           |
|                                            | Total Height                                                                                    | 130mm (5.12inches)           |
| Battery (with acid)                        | Approx Weight                                                                                   | 3.55kg (7.83lbs)             |
| Electrolyte                                | Approx Weight                                                                                   | 0.67kg (1.48lbs)             |
| Terminal type                              |                                                                                                 | A                            |
| Battery type                               | Dry Charged Series                                                                              |                              |
| Full Charge                                | Constant-Voltage Char                                                                           | ge:                          |
|                                            | Initial charging current                                                                        | Less than 0.3C <sub>10</sub> |
|                                            | Voltage                                                                                         | 14.40V~15.00V at 25°C (77°F) |
|                                            | Charging time                                                                                   | 15~18h                       |
|                                            | Constant-Current Char                                                                           | ge:                          |
|                                            | Charging current 0.1C <sub>10</sub> , when charging voltage up to 14.40V, continue to charge 4h |                              |
| Floating Charge                            | Initial charging current                                                                        | Unlimited                    |
|                                            | Voltage                                                                                         | 13.50V~13.80V at 25°C (77°F) |
| Capacity affected by Temperature           | 40°C (104°F)                                                                                    | 106%                         |
|                                            | 25°C (77°F)                                                                                     | 100%                         |
|                                            | 0°C (32°F)                                                                                      | 86%                          |
|                                            | -15°C (5°F)                                                                                     | 65%                          |