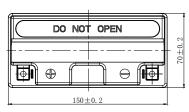

## **CHARACTERISTICS**

| Item                                       |                                                                                                 | Specifications               |
|--------------------------------------------|-------------------------------------------------------------------------------------------------|------------------------------|
| Nominal Voltage                            |                                                                                                 | 12V                          |
| Nominal Capacity (10HR)                    |                                                                                                 | 12Ah                         |
| Cold Cranking Performance Amps@0°F (-18°C) |                                                                                                 | 5) 175A                      |
| Dimension<br>(±2mm)                        | Length                                                                                          | 150mm (5.91inches)           |
|                                            | Width                                                                                           | 70mm (2.76inches)            |
|                                            | Container Height                                                                                | 145mm (5.71inches)           |
|                                            | Total Height                                                                                    | 145mm (5.71inches)           |
| Battery (with acid)                        | Approx Weight                                                                                   | 4.11kg (9.06lbs)             |
| Electrolyte                                | Approx Weight                                                                                   | 0.79kg (1.74lbs)             |
| Terminal type                              |                                                                                                 | A                            |
| Battery type                               | Dry Charged Series                                                                              |                              |
| Full Charge                                | Constant-Voltage Charg                                                                          | je:                          |
|                                            | Initial charging current                                                                        | Less than 0.3C <sub>10</sub> |
|                                            | Voltage                                                                                         | 14.40V~15.00V at 25°C (77°F) |
|                                            | Charging time                                                                                   | 15~18h                       |
|                                            | Constant-Current Charg                                                                          | je:                          |
|                                            | Charging current 0.1C <sub>10</sub> , when charging voltage up to 14.40V, continue to charge 4h |                              |
| Floating Charge                            | Initial charging current                                                                        | Unlimited                    |
|                                            | Voltage                                                                                         | 13.50V~13.80V at 25°C (77°F) |
| Capacity affected by Temperature           | 40°C (104°F)                                                                                    | 106%                         |
|                                            | 25°C (77°F)                                                                                     | 100%                         |
|                                            | 0°C (32°F)                                                                                      | 86%                          |
|                                            | -15°C (5°F)                                                                                     | 65%                          |