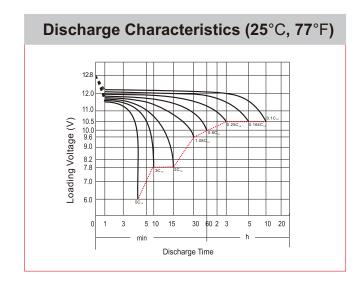

## **CHARACTERISTICS**

| Item                                       |                                                                                                 | Specifications               |
|--------------------------------------------|-------------------------------------------------------------------------------------------------|------------------------------|
| Nominal Voltage                            |                                                                                                 | 12V                          |
| Nominal Capacity (10HR)                    |                                                                                                 | 12Ah                         |
| Cold Cranking Performance Amps@0°F (-18°C) |                                                                                                 | 5) 175A                      |
| Dimension<br>(±2mm)                        | Length                                                                                          | 150mm (5.91inches)           |
|                                            | Width                                                                                           | 70mm (2.76inches)            |
|                                            | Container Height                                                                                | 145mm (5.71inches)           |
|                                            | Total Height                                                                                    | 145mm (5.71inches)           |
| Battery (with acid)                        | Approx Weight                                                                                   | 4.11kg (9.06lbs)             |
| Electrolyte                                | Approx Weight                                                                                   | 0.79kg (1.74lbs)             |
| Terminal type                              |                                                                                                 | A                            |
| Battery type                               | Dry Charged Series                                                                              |                              |
| Full Charge                                | Constant-Voltage Charg                                                                          | je:                          |
|                                            | Initial charging current                                                                        | Less than 0.3C <sub>10</sub> |
|                                            | Voltage                                                                                         | 14.40V~15.00V at 25°C (77°F) |
|                                            | Charging time                                                                                   | 15~18h                       |
|                                            | Constant-Current Charg                                                                          | je:                          |
|                                            | Charging current 0.1C <sub>10</sub> , when charging voltage up to 14.40V, continue to charge 4h |                              |
| Floating Charge                            | Initial charging current                                                                        | Unlimited                    |
|                                            | Voltage                                                                                         | 13.50V~13.80V at 25°C (77°F) |
| Capacity affected by Temperature           | 40°C (104°F)                                                                                    | 106%                         |
|                                            | 25°C (77°F)                                                                                     | 100%                         |
|                                            | 0°C (32°F)                                                                                      | 86%                          |
|                                            | -15°C (5°F)                                                                                     | 65%                          |