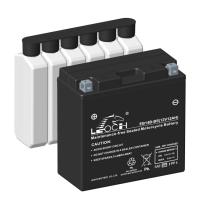

## **MAINTENANCE-FREE MOTORCYCLE BATTERY**

EB14B-BS (12V12Ah)

## **GENERAL FEATURES**

- Sealed AGM battery
- · Rest after filling acid
- Fresh Pack, Maintenance-Free