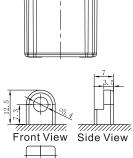

## **CHARACTERISTICS**

| Item                                       |                                                                                                 | Specifications               |
|--------------------------------------------|-------------------------------------------------------------------------------------------------|------------------------------|
| Nominal Voltage                            |                                                                                                 | 12V                          |
| Nominal Capacity (10HR)                    |                                                                                                 | 5Ah                          |
| Cold Cranking Performance Amps@0°F (-18°C) |                                                                                                 | 75A                          |
| Dimension<br>(±2mm)                        | Length                                                                                          | 120mm (4.72inches)           |
|                                            | Width                                                                                           | 60mm (2.36inches)            |
|                                            | Container Height                                                                                | 130mm (5.12inches)           |
|                                            | Total Height                                                                                    | 130mm (5.12inches)           |
| Battery (with acid)                        | Approx Weight                                                                                   | 1.92kg (4.23lbs)             |
| Electrolyte                                | Approx Weight                                                                                   | 0.35kg (0.772lbs)            |
| Terminal type                              |                                                                                                 | В                            |
| Battery type                               | Dry Charged Series                                                                              |                              |
| Full Charge                                | Constant-Voltage Charge                                                                         | e:                           |
|                                            | Initial charging current                                                                        | Less than 0.3C <sub>10</sub> |
|                                            | Voltage 14                                                                                      | 4.40V~15.00V at 25°C (77°F)  |
|                                            | Charging time                                                                                   | 15~18h                       |
|                                            | Constant-Current Charge                                                                         | 9:                           |
|                                            | Charging current 0.1C <sub>10</sub> , when charging voltage up to 14.40V, continue to charge 4h |                              |
| Floating Charge                            | Initial charging current                                                                        | Unlimited                    |
|                                            | Voltage 13                                                                                      | 3.50V~13.80V at 25°C (77°F)  |
| Capacity affected by Temperature           | 40°C (104°F)                                                                                    | 106%                         |
|                                            | 25°C (77°F)                                                                                     | 100%                         |
|                                            | 0°C (32°F)                                                                                      | 86%                          |
|                                            | -15°C (5°F)                                                                                     | 65%                          |
|                                            |                                                                                                 |                              |