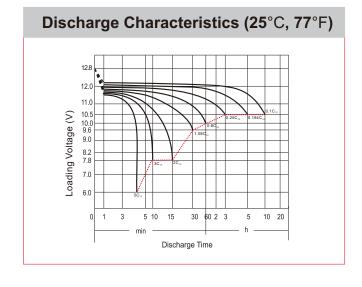

## **CHARACTERISTICS**

| Item                                       |                                                                                                 | Specifications               |
|--------------------------------------------|-------------------------------------------------------------------------------------------------|------------------------------|
| Nominal Voltage                            |                                                                                                 | 12V                          |
| Nominal Capacity (10HR)                    |                                                                                                 | 5Ah                          |
| Cold Cranking Performance Amps@0°F (-18°C) |                                                                                                 | 75A                          |
| Dimension<br>(±2mm)                        | Length                                                                                          | 120mm (4.72inches)           |
|                                            | Width                                                                                           | 60mm (2.36inches)            |
|                                            | Container Height                                                                                | 130mm (5.12inches)           |
|                                            | Total Height                                                                                    | 130mm (5.12inches)           |
| Battery (with acid)                        | Approx Weight                                                                                   | 1.92kg (4.23lbs)             |
| Electrolyte                                | Approx Weight                                                                                   | 0.35kg (0.772lbs)            |
| Terminal type                              |                                                                                                 | В                            |
| Battery type                               | Dry Charged Series                                                                              |                              |
| Full Charge                                | Constant-Voltage Charge                                                                         | e:                           |
|                                            | Initial charging current                                                                        | Less than 0.3C <sub>10</sub> |
|                                            | Voltage 14                                                                                      | 4.40V~15.00V at 25°C (77°F)  |
|                                            | Charging time                                                                                   | 15~18h                       |
|                                            | Constant-Current Charge                                                                         | 9:                           |
|                                            | Charging current 0.1C <sub>10</sub> , when charging voltage up to 14.40V, continue to charge 4h |                              |
| Floating Charge                            | Initial charging current                                                                        | Unlimited                    |
|                                            | Voltage 13                                                                                      | 3.50V~13.80V at 25°C (77°F)  |
| Capacity affected by Temperature           | 40°C (104°F)                                                                                    | 106%                         |
|                                            | 25°C (77°F)                                                                                     | 100%                         |
|                                            | 0°C (32°F)                                                                                      | 86%                          |
|                                            | -15°C (5°F)                                                                                     | 65%                          |
|                                            |                                                                                                 |                              |