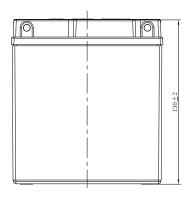

## **CHARACTERISTICS**

| Item                                       |                                                                                                 | Specifications               |
|--------------------------------------------|-------------------------------------------------------------------------------------------------|------------------------------|
| Nominal Voltage                            |                                                                                                 | 12V                          |
| Nominal Capacity (10HR)                    |                                                                                                 | 5Ah                          |
| Cold Cranking Performance Amps@0°F (-18°C) |                                                                                                 | 75A                          |
| Dimension<br>(±2mm)                        | Length                                                                                          | 120mm (4.72inches)           |
|                                            | Width                                                                                           | 60mm (2.36inches)            |
|                                            | Container Height                                                                                | 130mm (5.12inches)           |
|                                            | Total Height                                                                                    | 130mm (5.12inches)           |
| Battery (with acid)                        | Approx Weight                                                                                   | 1.92kg (4.23lbs)             |
| Electrolyte                                | Approx Weight                                                                                   | 0.35kg (0.772lbs)            |
| Terminal type                              |                                                                                                 | В                            |
| Battery type                               | Dry Charged Series                                                                              |                              |
| Full Charge                                | Constant-Voltage Charge                                                                         | e:                           |
|                                            | Initial charging current                                                                        | Less than 0.3C <sub>10</sub> |
|                                            | Voltage 14                                                                                      | 4.40V~15.00V at 25°C (77°F)  |
|                                            | Charging time                                                                                   | 15~18h                       |
|                                            | Constant-Current Charge                                                                         | 9:                           |
|                                            | Charging current 0.1C <sub>10</sub> , when charging voltage up to 14.40V, continue to charge 4h |                              |
| Floating Charge                            | Initial charging current                                                                        | Unlimited                    |
|                                            | Voltage 13                                                                                      | 3.50V~13.80V at 25°C (77°F)  |
| Capacity affected by Temperature           | 40°C (104°F)                                                                                    | 106%                         |
|                                            | 25°C (77°F)                                                                                     | 100%                         |
|                                            | 0°C (32°F)                                                                                      | 86%                          |
|                                            | -15°C (5°F)                                                                                     | 65%                          |
|                                            |                                                                                                 |                              |