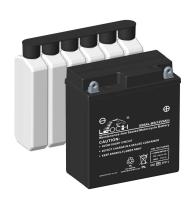

## **MAINTENANCE-FREE MOTORCYCLE BATTERY**

EB5AL-BS (12V5Ah)

Top View

## **GENERAL FEATURES**

- Sealed AGM battery
- · Rest after filling acid
- Fresh Pack, Maintenance-Free